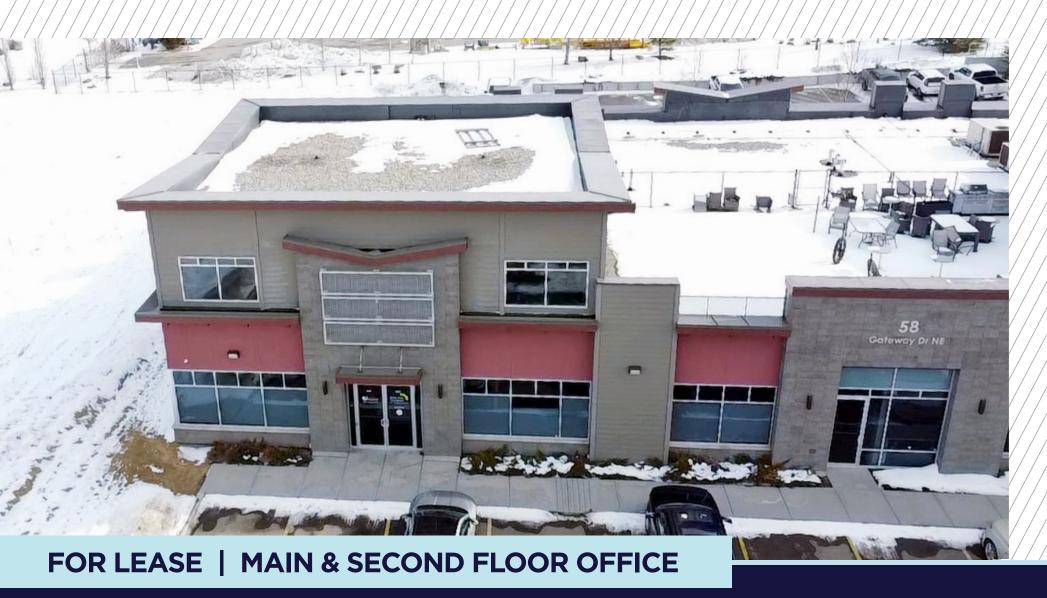

UNITS 101 & 202 58 GATEWAY DRIVE NE

AIRDRIE, AB

**Lead Agents:** 

**ZACK DARRAGH** zack.darragh@cushwake.com

SAM HURL

sam.hurl@cushwake.com

# PROPERTY DETAILS

**District:** Gateway Business Park

Unit 101 (Main Floor):

± 3,110 sf

Available June 1, 2025

Available Office Area:

Unit 202 (2<sup>nd</sup> Floor, Undeveloped):

± 1,564 sf (plus additional ± 1,036 sf bonus patio area)

### Highlights

- High quality improvements throughout
- Furniture is negotiable
- Established location within Gateway Business Park
- · Abundance of natural light
- Multiple access points
- Low operating cost compared to the City of Calgary
- Quick access onto Veterans Boulevard and Highway QE II