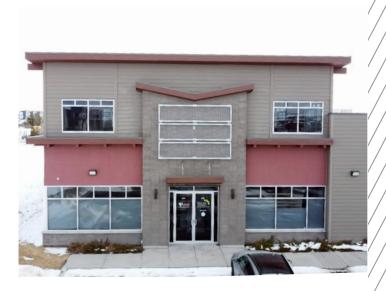

# PROPERTY DETAILS

**District:** Gateway Business Park

Unit 101 (Main Floor):

± 3,110 sf

Available June 1, 2025

Available Office Area:

Unit 202 (2<sup>nd</sup> Floor, Undeveloped):

± 1,564 sf (plus additional ± 1,036 sf bonus patio area)

### Main Floor: ± 3,110 sf