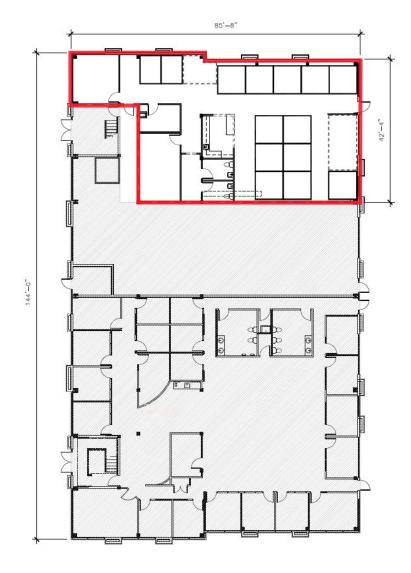

# UNIT 202 FLOOR PLAN

### **Second Floor:** ± 1,564 sf (undeveloped)

\*Conceptual drawing only.

Landlord is open to different configurations.