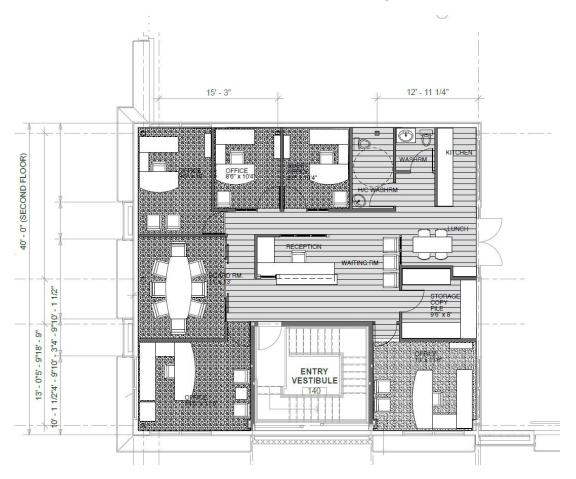

# UNIT 202 FLOOR PLAN

### **Second Floor:** ± 1,564 sf (undeveloped)

\*Conceptual drawing only.

Landlord is open to different configurations.