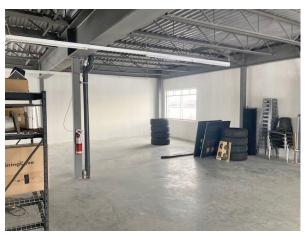

# UNIT 202 FLOOR PLAN

### **Second Floor:** ± 1,564 sf (undeveloped)

\*Conceptual drawing only.

Landlord is open to different configurations.