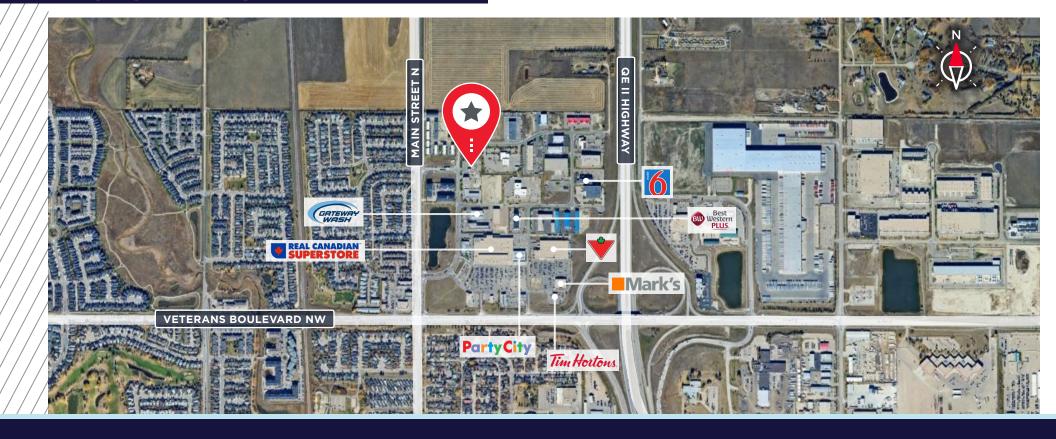

rea)

Available immediately

**Zoning:** DC-27 (Direct Control)

Parking: Ample assigned

Lease Rate: Market

Op. Costs (2025 est.): \$8.49 psf

(CAM: \$4.89 psf / Property Taxes: \$3.60 psf)

**Tenant Improvement** 

Allowance:

Negotiable

Term: 3 to 10 years

### Highlights

- High quality improvements throughout
- Furniture is negotiable
- Established location within Gateway Business Park
- · Abundance of natural light
- Multiple access points
- Low operating cost compared to the City of Calgary
- Quick access onto Veterans Boulevard and Highway QE II





# UNIT 101 FLOOR PLAN

### Main Floor: ± 3,110 sf









# UNIT 202 FLOOR PLAN

### **Second Floor:** ± 1,564 sf (undeveloped)



\*Conceptual drawing only.

Landlord is open to different configurations.







# **LOCATION MAP**



### **ZACK DARRAGH**

Vice President Industrial Sales & Leasing D: 403 261 1120 C: 587 437 2595 zack.darragh@cushwake.com

#### **BRAD PILLING**

Vice President Industrial Sales & Leasing D: 403 261 1121 C: 403 880 1419 brad.pilling@cushwake.com

#### SAM HURL

Senior Associate Industrial Sales & Leasing D: 403 261 1115 C: 403 630 7215 sam.hurl@cushwake.com

#### BRENT JOHANNESEN

Vice President Industrial Sales & Leasing D: 403 261 1116 C: 403 589 8600 brent.johannesen@cushwake.com



CUSHMAN & WAKEFIELD ULC 250 - 6 Ave SW, Suite 2400 Calgary, AB T2P 3H7 cushmanwakefield.com