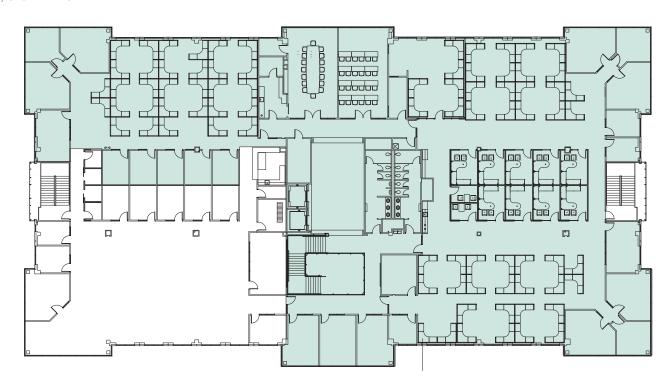

### **LOWER LEVEL**

10,348 RSF AVAILABLE

#### FLOOR 1

12,280 RSF AVAILABLE

### FLOOR 2

19,602 RSF AVAILABLE

9 ENTERTAINMENT

14 HOTELS

45 RESTAURANTS

32 RETAIL

"The City of Blue Ash continues to build on its tradition as one of the top office markets in the Midwest. Its business-friendly environment, numerous amenities, abundant green space, and easy access to all points in the region, make Blue Ash a popular destination for local, regional and national companies!"