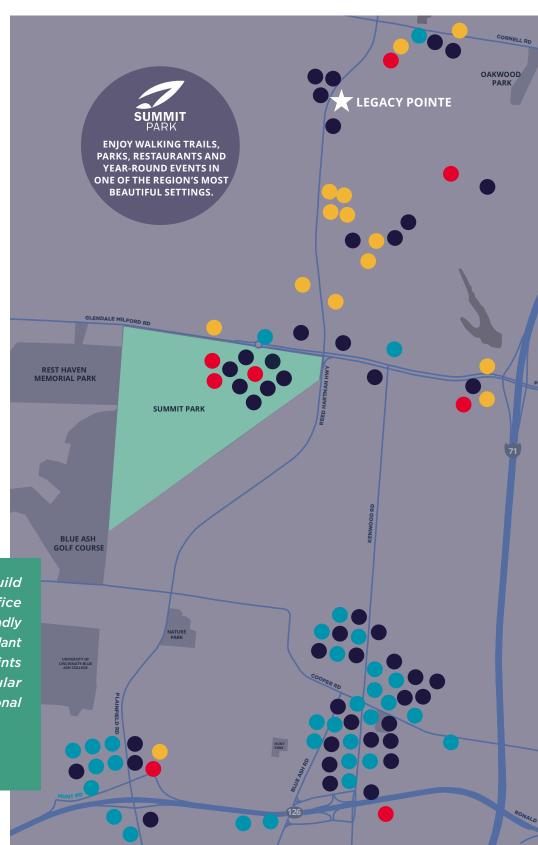

### FLOOR 2

19,602 RSF AVAILABLE

9 ENTERTAINMENT

14 HOTELS

45 RESTAURANTS

32 RETAIL

"The City of Blue Ash continues to build on its tradition as one of the top office markets in the Midwest. Its business-friendly environment, numerous amenities, abundant green space, and easy access to all points in the region, make Blue Ash a popular destination for local, regional and national companies!"