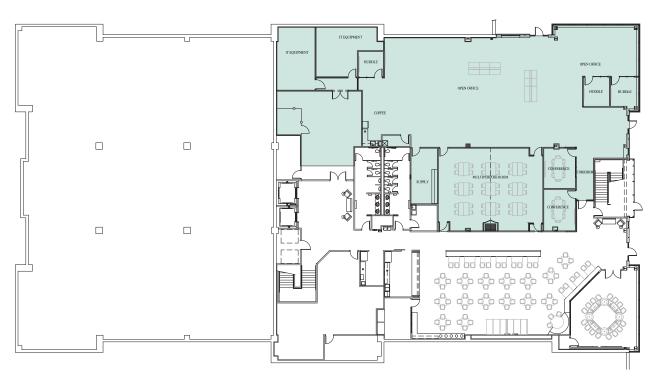

miles from Summit Park
- Easily accessible to I-71, I-75 & I-275
- High exposure to 25,000+ cars daily

| PROPERTY FEATURES |           |             |                     |
|-------------------|-----------|-------------|---------------------|
| Building Size:    | 69,856 SF | Year Built: | 2012                |
| Space Available:  | 42,230 SF | Signage:    | Building & monument |
| Typical Floor:    | 27,491 SF | Class:      | А                   |
| Site Area:        | 8.08      | Floors:     | 3                   |
| Finished Height:  | 10'       | Elevators:  | 2                   |
| Parking Spaces:   | 262       | Lease Rate: | \$14.95 /SF Net     |
| City:             | Blue Ash  | OpEx:       | \$10.50 /SF         |























### **LOWER LEVEL**

10,348 RSF AVAILABLE



#### FLOOR 1

12,280 RSF AVAILABLE



### FLOOR 2

19,602 RSF AVAILABLE







9 ENTERTAINMENT

14 HOTELS

45 RESTAURANTS

32 RETAIL

"The City of Blue Ash continues to build on its tradition as one of the top office markets in the Midwest. Its business-friendly environment, numerous amenities, abundant green space, and easy access to all points in the region, make Blue Ash a popular destination for local, regional and national companies!"

- DAN JOHNSON

Director, Blue Ash Economic Development





#### FOR MORE INFORMATION, CONTACT:

**DIGGER DALEY** +1 513 763 3028 digger.daley@cushwake.com MIKE SULLIVAN, CCIM +1 513 509 1156 mike.sullivan@cushwake.com 201 E. Fourth Street, Suite 1800 Cincinnati, OH 45202 +1 513 421 4884 cincyofficeadvisors.com

©2025 Cushman & Wakefield. All rights r