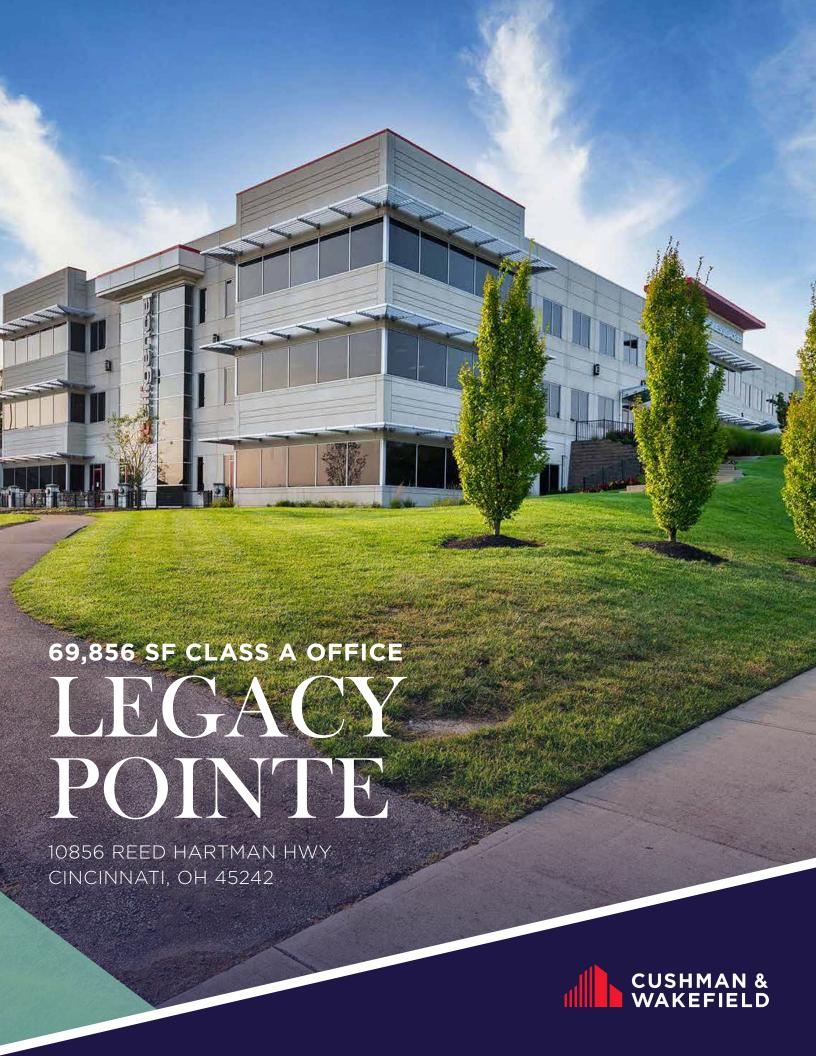

| PROPERTY FEATURES |           |             |                     |
|-------------------|-----------|-------------|---------------------|
| Building Size:    | 69,856 SF | Year Built: | 2012                |
| Space Available:  | 42,230 SF | Signage:    | Building & monument |
| Typical Floor:    | 27,491 SF | Class:      | А                   |
| Site Area:        | 8.08      | Floors:     | 3                   |
| Finished Height:  | 10'       | Elevators:  | 2                   |
| Parking Spaces:   | 262       | Lease Rate: | \$14.95 /SF Net     |
| City:             | Blue Ash  | OpEx:       | \$10.50 /SF         |