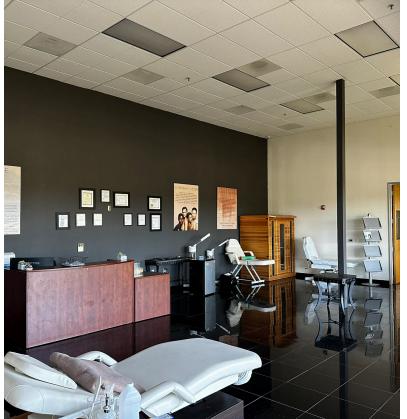

#### **Property Highlights**

- ±10,830 SF Office/Warehouse Space
- ±5,000 SF Offices
  - ±1,150 SF Showroom Entrance
  - ±400 SF Conference Room
  - Seven (7) Private Offices
  - Huge Breakroom/Kitchen
- Common Dock-High Loading Alongside Building
- One (1) Grade Level Loading Door
- 4/1,000 Parking
- 18' Clear Height
- Sprinklered
- Heated, Insulated Warehouse
- Extensive Glass Line and Numerous Skylights
- Close Proximity to Hilltop Mall and Amenities
- Adjacent Space (3031 Research) Also Available