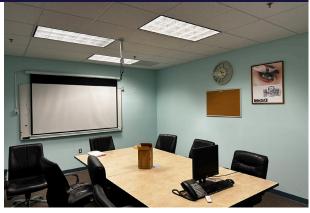

#### **Property Highlights**

- ±10,830 SF Office/Warehouse Space
- ±5,000 SF Offices
  - ±1,150 SF Showroom Entrance
  - ±400 SF Conference Room
  - Seven (7) Private Offices
  - Huge Breakroom/Kitchen
- Common Dock-High Loading Alongside Building
- One (1) Grade Level Loading Door
- 4/1,000 Parking
- 18' Clear Height
- Sprinklered
- Heated, Insulated Warehouse
- Extensive Glass Line and Numerous Skylights
- Close Proximity to Hilltop Mall and Amenities
- Adjacent Space (3031 Research) Also Available