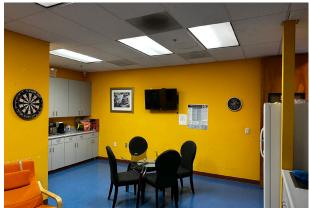

#### **Property Highlights**

- ±10,830 SF Office/Warehouse Space
- ±5,000 SF Offices
  - ±1,150 SF Showroom Entrance
  - ±400 SF Conference Room
  - Seven (7) Private Offices
  - Huge Breakroom/Kitchen
- Common Dock-High Loading Alongside Building
- One (1) Grade Level Loading Door
- 4/1,000 Parking
- 18' Clear Height
- Sprinklered
- Heated, Insulated Warehouse
- Extensive Glass Line and Numerous Skylights
- Close Proximity to Hilltop Mall and Amenities
- Adjacent Space (3031 Research) Also Available