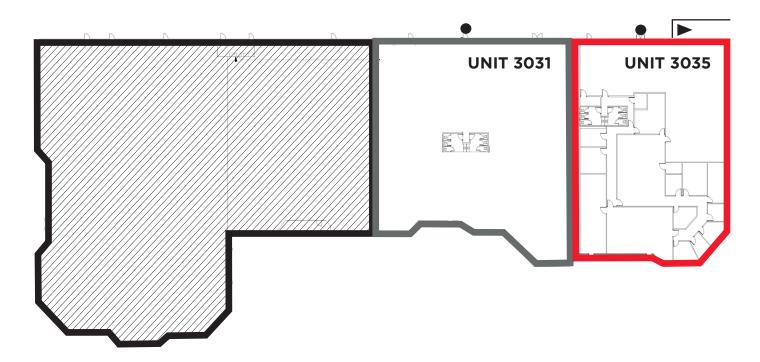

#### **Property Highlights**

- ±10,830 SF Office/Warehouse Space
- ±5,000 SF Offices
  - ±1,150 SF Showroom Entrance
  - ±400 SF Conference Room
  - Seven (7) Private Offices
  - Huge Breakroom/Kitchen
- Common Dock-High Loading Alongside Building
- One (1) Grade Level Loading Door
- 4/1,000 Parking
- 18' Clear Height
- Sprinklered
- Heated, Insulated Warehouse
- Extensive Glass Line and Numerous Skylights
- Close Proximity to Hilltop Mall and Amenities
- Adjacent Space (3031 Research) Also Available