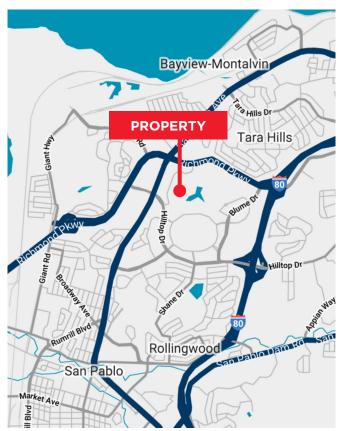

**FOR LEASE** 

### BRITANNIA BUSINESS PARK

#### **Property Highlights**

- ±10,830 SF Office/Warehouse Space
- ±5,000 SF Offices
  - ±1,150 SF Showroom Entrance
  - ±400 SF Conference Room
  - Seven (7) Private Offices
  - Huge Breakroom/Kitchen
- Common Dock-High Loading Alongside Building
- One (1) Grade Level Loading Door
- 4/1,000 Parking
- 18' Clear Height
- Sprinklered
- Heated, Insulated Warehouse
- Extensive Glass Line and Numerous Skylights
- Close Proximity to Hilltop Mall and Amenities
- Adjacent Space (3031 Research) Also Available

# JEFFREY LEENHOUTS Managing Director

+1 510 267 6014 jeffrey.leenhouts@cushwake.com LIC #01063048









# JEFFREY LEENHOUTS Managing Director

+1 510 267 6014 jeffrey.leenhouts@cushwake.com LIC #01063048



©2025 Cushman & Wakefield. All rights reserved. The information contained in this communication is strictly confidential. This information has been obtained from sources believed to be reliable but has not been verified. NO WARRANTY OR REPRESENTATION, EXPRESS OR IMPLIED, IS MADE AS TO THE CONDITION OF THE PROPERTY (OR PROPERTIES) REFERENCED HEREIN OR AS TO THE ACCURACY OR COMPLETENESS OF THE INFORMATION CONTAINED HEREIN, AND SAME IS SUBMITTED SUBJECT TO ERRORS, OMISSIONS, CHANGE OF PRICE, RENTAL OR OTHER CONDITIONS, WITHDRAWAL WITHOUT NOTICE, AND TO ANY SPECIAL LISTING CONDITIONS IMPOSED BY THE PROPERTY OWNER(S). ANY PROJECTIONS, OPINIONS OR ESTIMATES ARE SUBJECT TO UNCERTAINTY AN