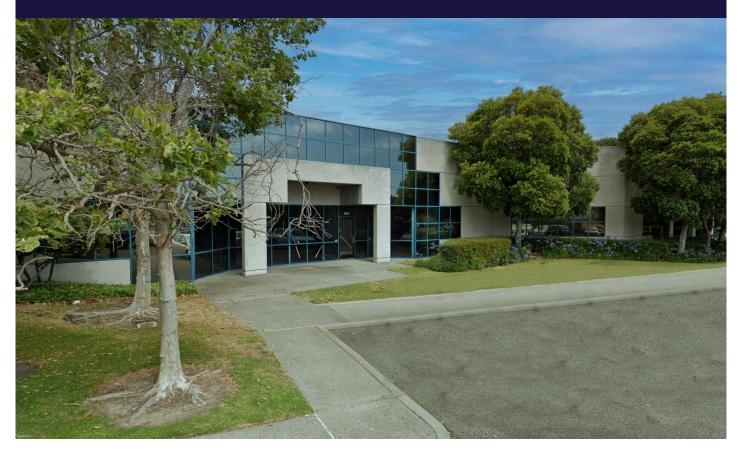

#### **Property Highlights**

- ±10,830 SF Office/Warehouse Space
- ±5,000 SF Offices
  - ±1,150 SF Showroom Entrance
  - ±400 SF Conference Room
  - Seven (7) Private Offices
  - Huge Breakroom/Kitchen
- Common Dock-High Loading Alongside Building
- One (1) Grade Level Loading Door
- 4/1,000 Parking
- 18' Clear Height
- Sprinklered
- Heated, Insulated Warehouse
- Extensive Glass Line and Numerous Skylights
- Close Proximity to Hilltop Mall and Amenities
- Adjacent Space (3031 Research) Also Available