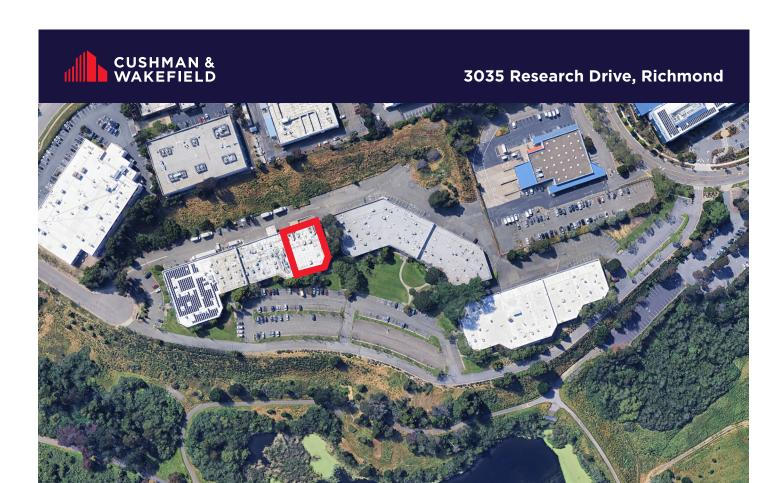

**FOR LEASE** 

### BRITANNIA BUSINESS PARK

#### **Property Highlights**

- ±10,830 SF Office/Warehouse Space
- ±5,000 SF Offices
  - ±1,150 SF Showroom Entrance
  - ±400 SF Conference Room
  - Seven (7) Private Offices
  - Huge Breakroom/Kitchen
- Common Dock-High Loading Alongside Building
- One (1) Grade Level Loading Door
- 4/1,000 Parking
- 18' Clear Height
- Sprinklered
- Heated, Insulated Warehouse
- Extensive Glass Line and Numerous Skylights
- Close Proximity to Hilltop Mall and Amenities
- Adjacent Space (3031 Research) Also Available

# JEFFREY LEENHOUTS Managing Director

+1 510 267 6014 jeffrey.leenhouts@cushwake.com LIC #01063048









# JEFFREY LEENHOUTS Managing Director

+1 510 267 6014 jeffrey.leenhouts@cushwake.com LIC #01063048



©2025 Cushman & Wakefield. All rights reserved. The information contained in this communication is strictly confidential. This information has been obtained from sources believed to be reliable but has not been verified. NO WARRANTY OR REPRESENTATION, EXPRESS OR IMPLIED, IS MADE AS TO THE CONDITION OF THE PROPERTY (OR PROPERTIES) REFERENCED HEREIN OR AS TO THE ACCURACY OR COMPLETENESS OF THE INFORMATION CONTAINED HEREIN, AND SAME IS SUBMITTED SUBJECT TO ERRORS, OMISSIONS, CHANGE OF PRICE, RENTAL OR OTHER CONDITIONS, WITHDRAWAL WITHOUT NOTICE, AND TO ANY SPECIAL LISTING CONDITIONS IMPOSED BY THE PROPERTY OWNER(S). ANY PROJECTIONS, OPINIONS OR ESTIMATES ARE SUBJECT TO UNCERTAINTY AND DO