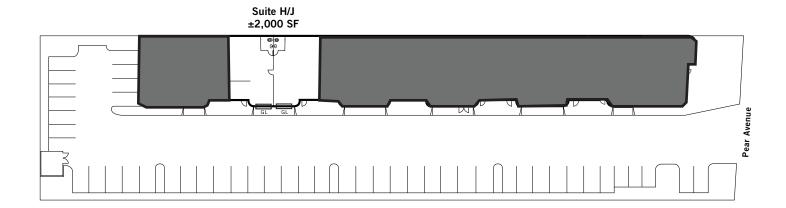

## **FLOOR PLAN**

Suite H/J | ±2,000 SF

- 100% HVAC
- Open Ceiling
- 2 Grade Level Doors