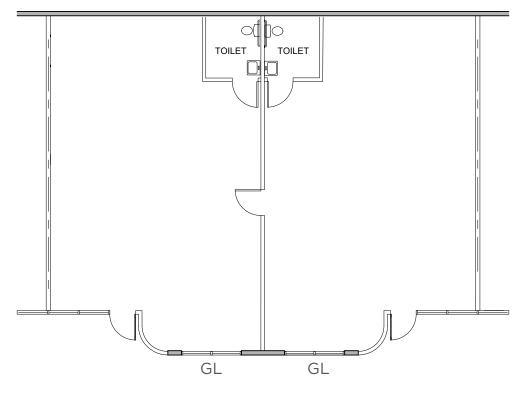

## **FLOOR PLAN**

Suite H/J | ±2,000 SF

- 100% HVAC
- Open Ceiling
- 2 Grade Level Doors