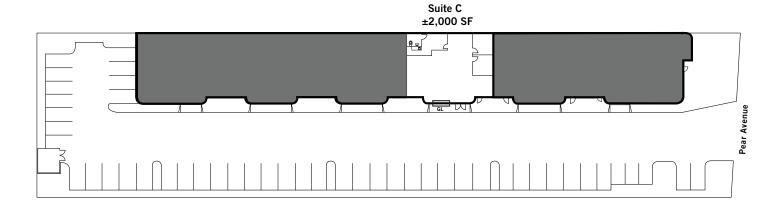

## **FLOOR PLAN**

Suite C | ±2,000 SF

- 100% HVAC
- 100% Drop Ceiling
- Grade Level Access