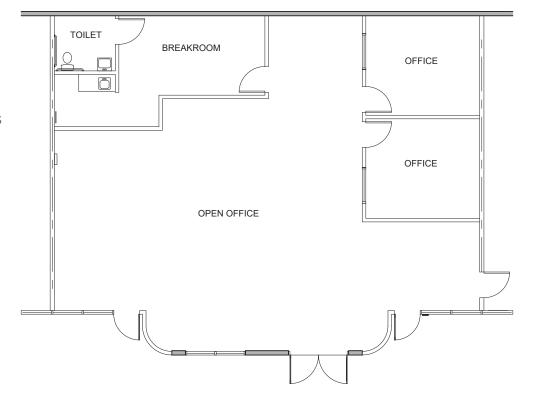

## **FLOOR PLAN**

Suite C | ±2,000 SF

- 100% HVAC
- 100% Drop Ceiling
- Grade Level Access