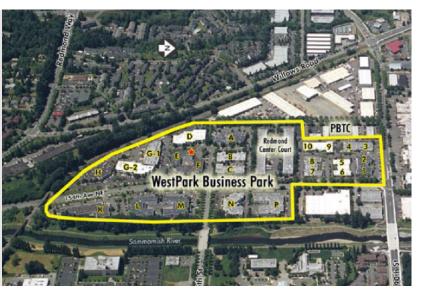

### FOR SUBLEASE WESTPARK BUSINESS PARK, BLDG. N **SUITE 140 & 130** 8620 154TH AVE., NE, REDMOND, WA 98052

9,495 SF TOTAL AVAILABLE SUITE 140 - 1,344 SF OFFICE & 1,488 SF WAREHOUSE SUITE 130 - 5,296 SF OFFICE & 1,367 SF WAREHOUSE

# **BUILDING HIGHLIGHTS**

- PARKING RATIO 3.20/1000 SF
- EASY ACCESS TO SR-520 & I-405, ALONG WITH BUS LINES
- ON-SITE TENANT AMENITY CENTER (WESTPARK HUB) INCLUDES: MULTIPLE CONFERENCE ROOMS, GYM, SHOWERS, INDOOR BIKE STORAGE, BASKETBALL COURT, AND A NEW COFFEE SHOP.