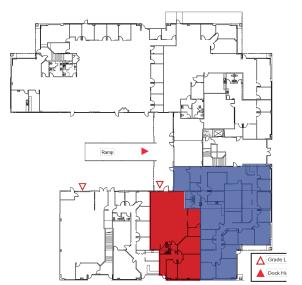

evor Youngren Managing Director +1 425 443 5869

#### **McCaleb Nesseler-Cass** Associate

+1 971 806 2379 trevor.youngren@cushwake.com mccaleb.nesselercass@cushwake.com

# **PROPERTY HIGHLIGHTS**

- OFFICE/FLEX SPACE, AVAILABLE NOW •
- RATE: NEGOTIABLE
- STRONG CREDIT SUBLANDLORD
- SUBLEASE AVAILABLE THROUGH 12/31/29, SUB-LANDLORD WILL CONSIDER SHORTER
- ONE GRADE LEVEL DOOR & ACCESS TO ONE DOCK HIGH.
- WAREHOUSE SPACE HAS SPRINKLERED DROPPED CEILING
- CLEAR HEIGHT: 9-10', GRID CAN BE REMOVED FOR ADDITIONAL CLEARANCE
- CAN BE LEASED TOGETHER OR SEPARATELY; CURRENTLY SEPARATE SPACES

### CUSHMAN & WAKEFIELD 11

#### FOR SUBLEASE WESTPARK BUSINESS PARK, BLDG. N **SUITE 140 & 130** 8620 154TH AVE., NE, REDMOND, WA 98052



## **FLOORPLANS**

SUITE 140 - 2,832 RSF

V.

SUITE 130 - 6,663 RSF



# **BUILDING HIGHLIGHTS**

- PARKING RATIO 3.20/1000 SF
- EASY ACCESS TO SR-520 & I-405, ALONG WITH BUS LINES
- ON-SITE TENANT AMENITY CENTER (WESTPARK HUB) INCLUDES: MULTIPLE CONFERENCE ROOMS, GYM, SHOWERS, INDOOR BIKE STORAGE, BASKETBALL COURT, AND A NEW COFFEE SHOP.

**Trevor Youngren** Managing Director +1 425 443 5869 trevor.youngren@cushwake.com **McCaleb Nesseler-Cass** 

Associate +1 971 806 2379 mccaleb.nesselercass@cushwake.com

601 Union Street Seattle, Washington 98101 +1 206 682 0666 cushmanwakefield.com