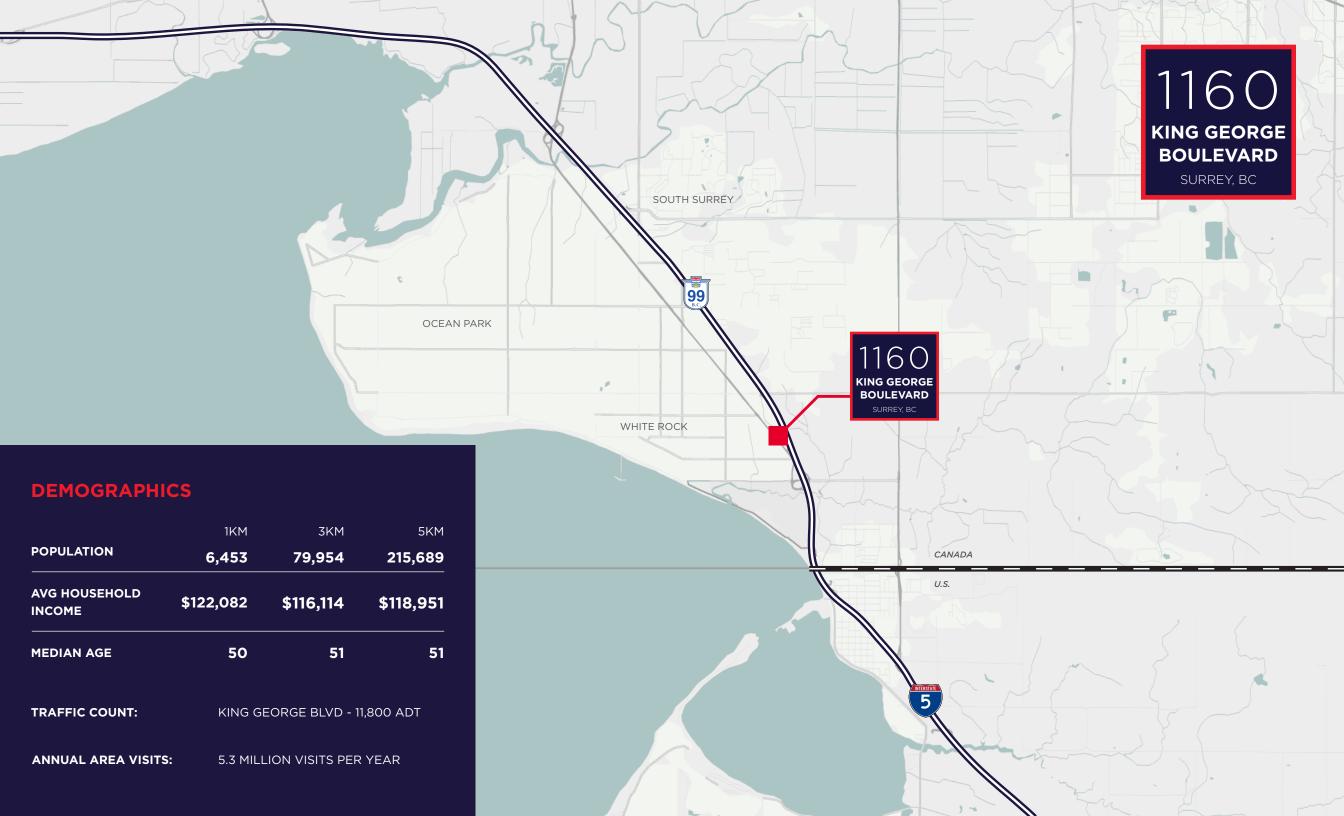

# LOCATION

Situated on King George Boulevard, this property is strategically located in Surrey, British Columbia, a vibrant and rapidly growing city within the Greater Vancouver area. This hotel is easily accessible via Highway 99 or the Vancouver-Blaine highway, and is surrounded by a mix of residential, commercial, and recreational spaces including several parks, making it an attractive location for both leisure and business travelers.