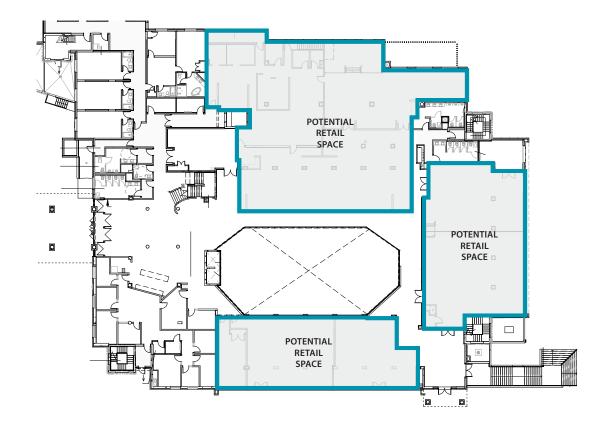

#### NET ASKING RATES

**Contact Listing Agents** 

Lower Level 1,000 - 9,000 SF

Main Level 1,000 - 9,000 SF

Total **18,000 SF** 

Lower Level 1,000 - 9,000 SF

Main Level 1,000 - 9,000 SF

Total **18,000 SF** 

MAIN LEVEL