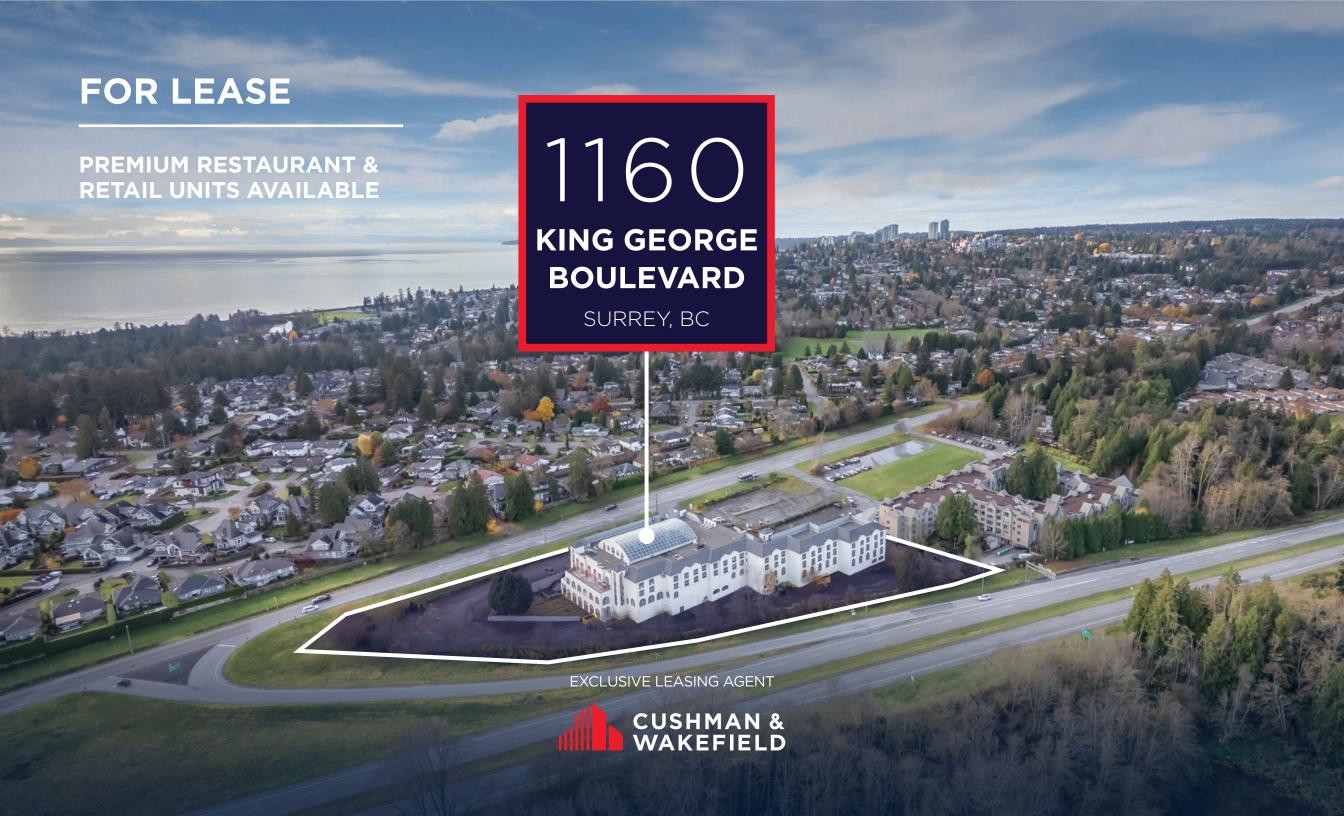

### **OPPORTUNITY**

Cushman & Wakefield ULC is excited to present a premier retail leasing opportunity at 1160 King George Blvd., featuring a dual-branded hotel that is set to elevate the local hospitality landscape. This established hotel will undergo a comprehensive renovation to offer 150 modern rooms. The hotel will feature LaQuinta, known for its exceptional service and value, alongside the upscale Trademark Collection, which will occupy the top floor as a 4-star offering, with an anticipated opening of September 2025.

# LOCATION

Situated on King George Boulevard, this property is strategically located in Surrey, British Columbia, a vibrant and rapidly growing city within the Greater Vancouver area. This hotel is easily accessible via Highway 99 or the Vancouver-Blaine highway, and is surrounded by a mix of residential, commercial, and recreational spaces including several parks, making it an attractive location for both leisure and business travelers.