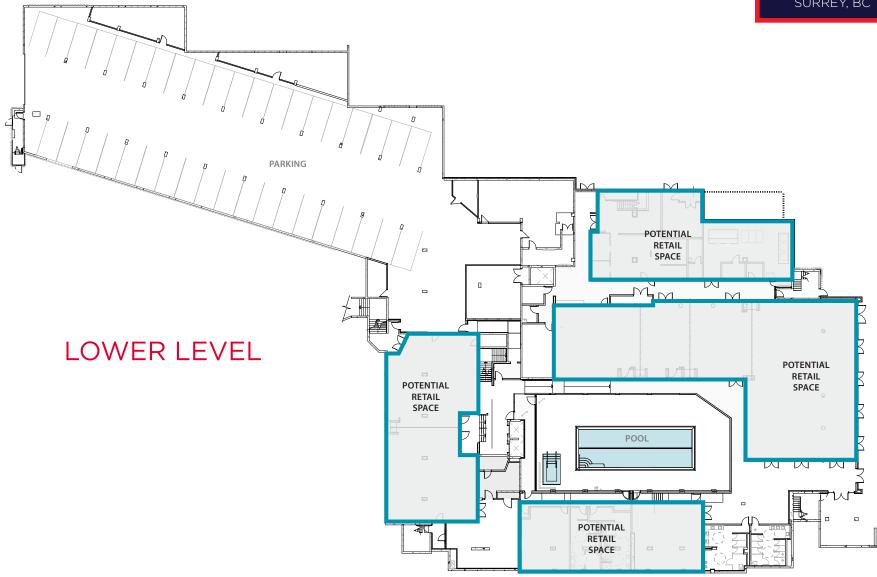

#### NET ASKING RATES

**Contact Listing Agents** 

Lower Level 1,000 - 9,000 SF

Main Level 1,000 - 9,000 SF

Total **18,000 SF** 

Lower Level 1,000 - 9,000 SF

Main Level 1,000 - 9,000 SF

Total **18,000 SF** 