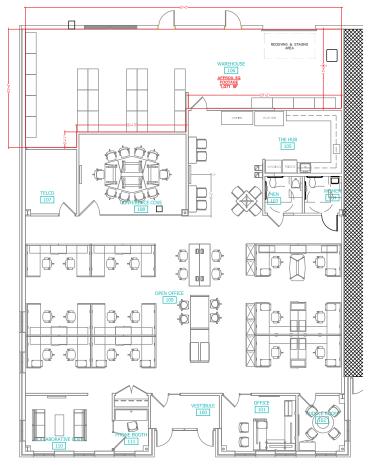

### 969 PINEBROOK KNOLLS DR. FLOOR PLAN

\*Please note, some of the furniture has been removed