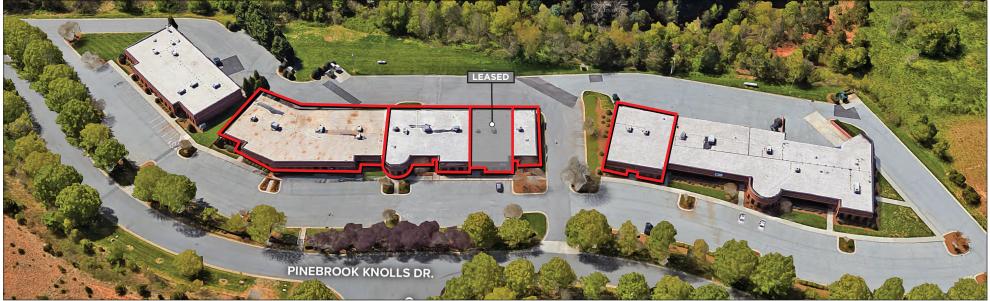

### 969, 971, 975 & 985 Pinebrook Knolls Drive Winston-Salem, NC 27105

### **Property Highlights**

- 1,880 SF up to 25,143 SF **Available for Lease**
- · Space can be sub-divided
- Corporate campus setting located in Oak Summit Business Park
- Custom upfitting available

- Ample parking
- Ground-level loading door(s)
- 12' 14' clear height
- Current configuration is mostly office, but can be converted back to flex with roll up doors if needed