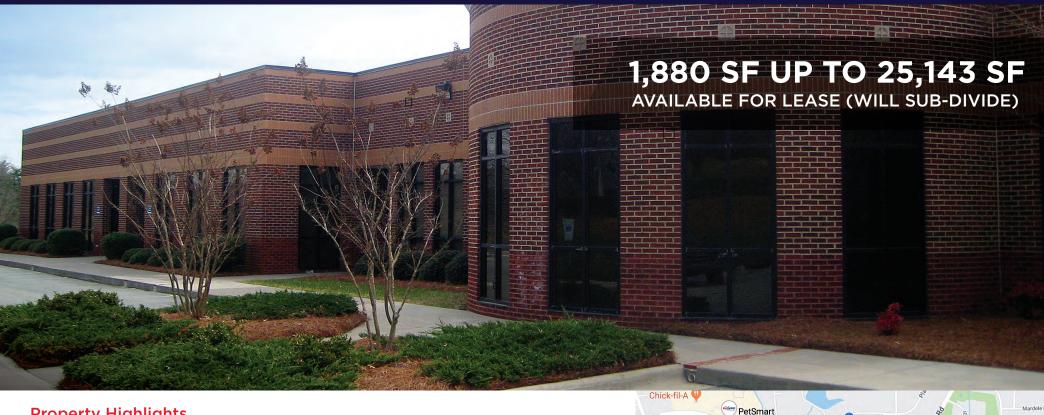

### **Property Highlights**

- 1,880 SF up to 25,143 SF **Available for Lease**
- · Space can be sub-divided
- Corporate campus setting located in Oak Summit Business Park
- Custom upfitting available

- Ample parking
- Ground-level loading door(s)
- 12' 14' clear height
- Current configuration is mostly office, but can be converted back to flex with roll up doors if needed

# 969, 971, 975 & 985 Pinebrook Knolls Drive Winston-Salem, NC 27105