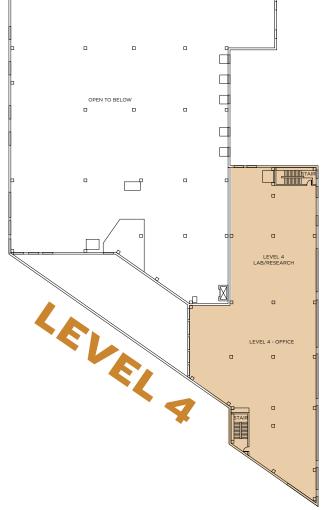

#### FLOOR LOAD:

Level 1: 500 lbs/SF

Level 2: 100 lbs/SF

Level 3: 300 lbs/SF, warehouse office at 100 lbs/SF

Level 4: 100 lbs/SF

| LEVEL 1  | OFFICE: 2,775 SF     |
|----------|----------------------|
| LEVEL 1  | WAREHOUSE: 33,768 SF |
| LEVEL 2  | R&D: 24,581 SF       |
| TOTAL SF | 61,124 SF            |

[ UNIT 2 ] LEVELS 3 & 4, 50,329 SF