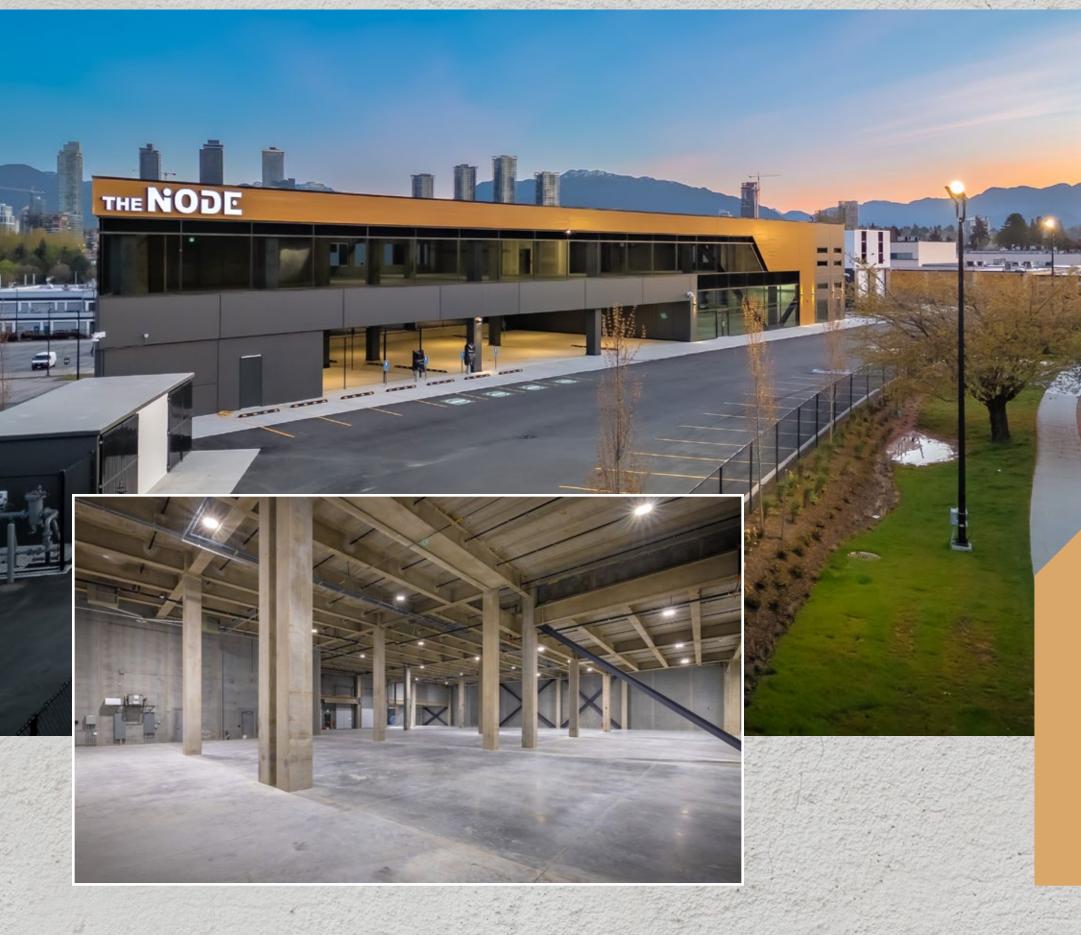

# 3855 WAYBURNE DRIVE, BURNABY, BC

#### [ UNLOCK INNOVATION AND GROWTH ]

±111,453 SF | R&D + WAREHOUSE OPPORTUNITY | TWO SUITES AVAILABLE

Real Estate

## **CONNECT TO** POSSIBILITY

You bring the big ideas, we'll help you bring them to life. Located in the serene and thriving Burnaby, BC, The Node offers a blank canvas of ample office, R&D/Lab, and warehouse space – ready to work with you.

The Node's central Burnaby location offers seamless connectivity to SkyTrain, major freeways, and the broader Metro Vancouver network—ensuring your team, clients, and logistics are always in sync. Maximize visibility with excellent signage and inspiration from an abundance of natural light and views.