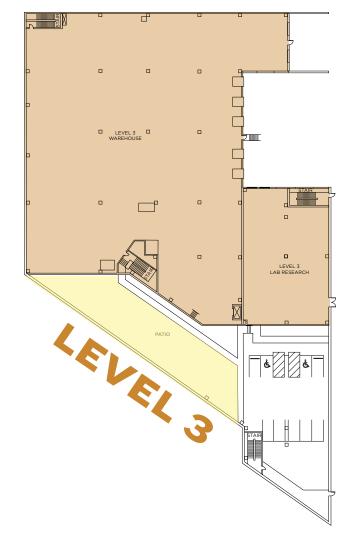

#### FLOOR LOAD:

Level 1: 500 lbs/SF

Level 2: 100 lbs/SF

Level 3: 300 lbs/SF, warehouse office at 100 lbs/SF

Level 4: 100 lbs/SF

#### LOADING:

Level 1: 3 dock-high doors, 2 grade-level doors

Level 3: 5 dock-high doors, 2 grade-level doors

AVAILABLE FOR LEASE

|          | OFFICE: 5,847 SF     |
|----------|----------------------|
| LEVEL 3  | WAREHOUSE: 30,014 SF |
| LEVEL 4  | R&D: 14,468 SF       |
| TOTAL SF | 50,329 SF            |