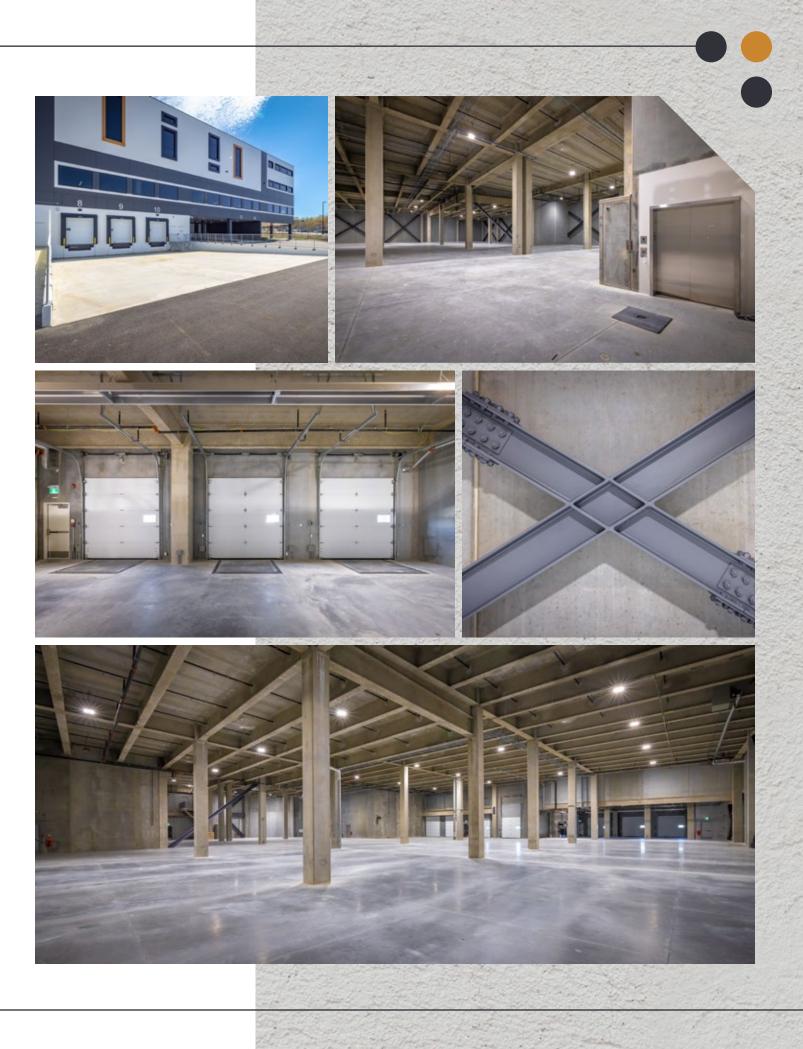

#### [ AMENITIES ]

- Two illuminated pylon exterior sign locations with excellent visibility
- Inspiring views of Burnaby and beyond
- Secure bicycle stalls that will hold 20–25 bicycles
- 104 parking stalls with 8 Level II EV charging facilities
- Rough in security system
- Easy access to SkyTrain and local freeways

#### [ STRUCTURAL HIGHLIGHTS ]

- Ceiling Height: 21'6" 26'6" clear in warehouse; 11'1" 13'3" clear in R&D
- High performance curtain wall and large format punch windows
- High performance exterior base building LED lighting
- ESFR sprinkler system within warehouse
- 1 x 3,500 lbs & 1 x 6,000 lbs. Machine-less hydraulic elevator system
- TELUS PureFibre network

#### LOADING:

Level 1: 3 dock-high doors, 2 grade-level doors

Level 3: 5 dock-high doors, 2 grade-level doors