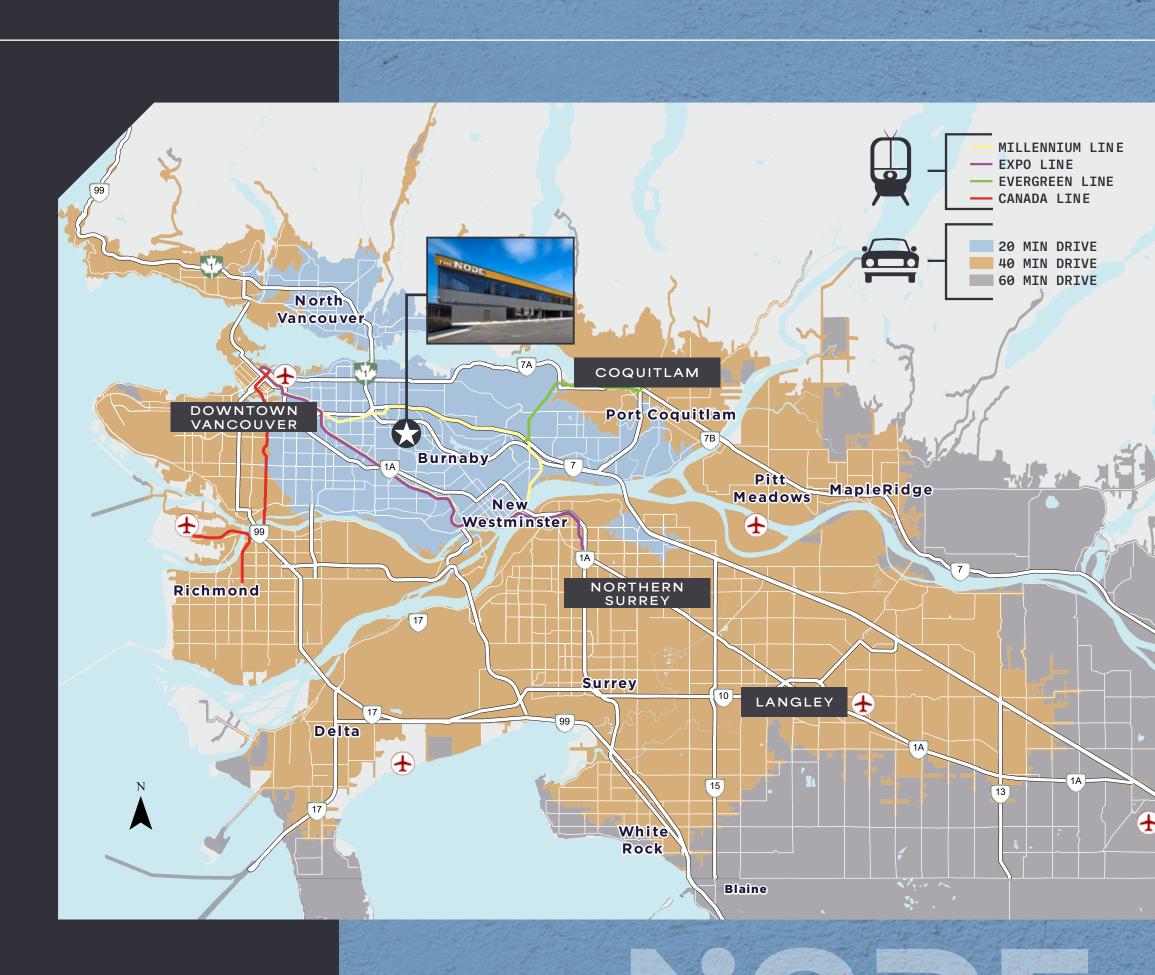

## STRATEGICALLY LOCATED FOR CONVENIENCE

Take advantage of Burnaby's centralized location! With easy connections to Downtown Vancouver, Surrey, and other top neighborhoods, The Node offers an easy commute via freeways and public transit.

#### [ ACCESS ]

BOUNDARY ROAD: 6 MIN 1A KINGSWAY: 7 MIN TRANS-CANADA HWY: 8 MIN

#### [ DRIVE TIMES ]

DOWNTOWN VANCOUVER: 31 MIN SURREY: 38 MIN COQUITLAM : 42 MIN LANGLEY: 58 MIN

#### [ PUBLIC TRANSIT ]

BRENTWOOD TOWN CENTRE: 18 MIN GILMORE SKYTRAIN: 24 MIN METROTOWN: 25 MIN DOWNTOWN VANCOUVER: 46 MIN SURREY: 50 MIN \* Service every 6-8 min

**ROGER LEGGATT** Personal Real Estate Corporation Executive Vice President +1 604 640 5882 roger.leggatt@cushwake.com