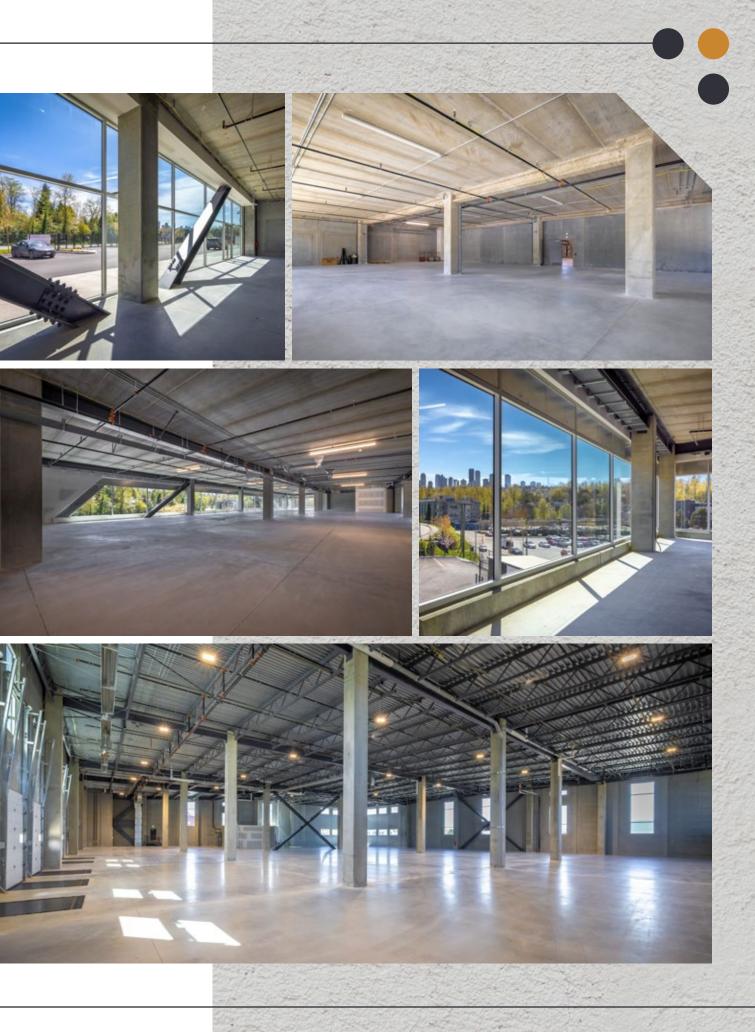

## **CONNECT TO** POSSIBILITY

You bring the big ideas, we'll help you bring them to life. Located in the serene and thriving Burnaby, BC, The Node offers a blank canvas of ample office, R&D/Lab, and warehouse space – ready to work with you.

The Node's central Burnaby location offers seamless connectivity to SkyTrain, major freeways, and the broader Metro Vancouver network—ensuring your team, clients, and logistics are always in sync. Maximize visibility with excellent signage and inspiration from an abundance of natural light and views.

#### [ STRUCTURAL HIGHLIGHTS ]

- Ceiling Height: 21'6" 26'6" clear in warehouse; 11'1" 13'3" clear in R&D
- High performance curtain wall and large format punch windows
- High performance exterior base building LED lighting
- ESFR sprinkler system within warehouse
- 1 x 3,500 lbs & 1 x 6,000 lbs. Machine-less hydraulic elevator system
- TELUS PureFibre network