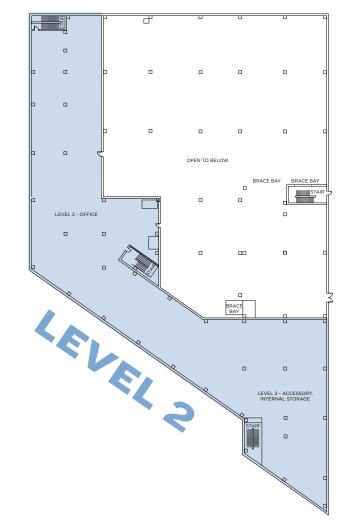

TWO UNITS OFFERING OFFICE, WAREHOUSE, AND R&D SPACE

SUITE 1: 61,124 SF SUITE 2: 50,329 SF

The Node is your essential connection between your vision and its full potential. The Node is your next move forward.

| LEVEL 1  | OFFICE: 2,775 SF     |
|----------|----------------------|
| LEVEL 1  | WAREHOUSE: 33,768 SF |
| LEVEL 2  | R&D: 24,581 SF       |
| TOTAL SF | 61,124 SF            |

[ UNIT 2 ] LEVELS 3 & 4, 50,329 SF