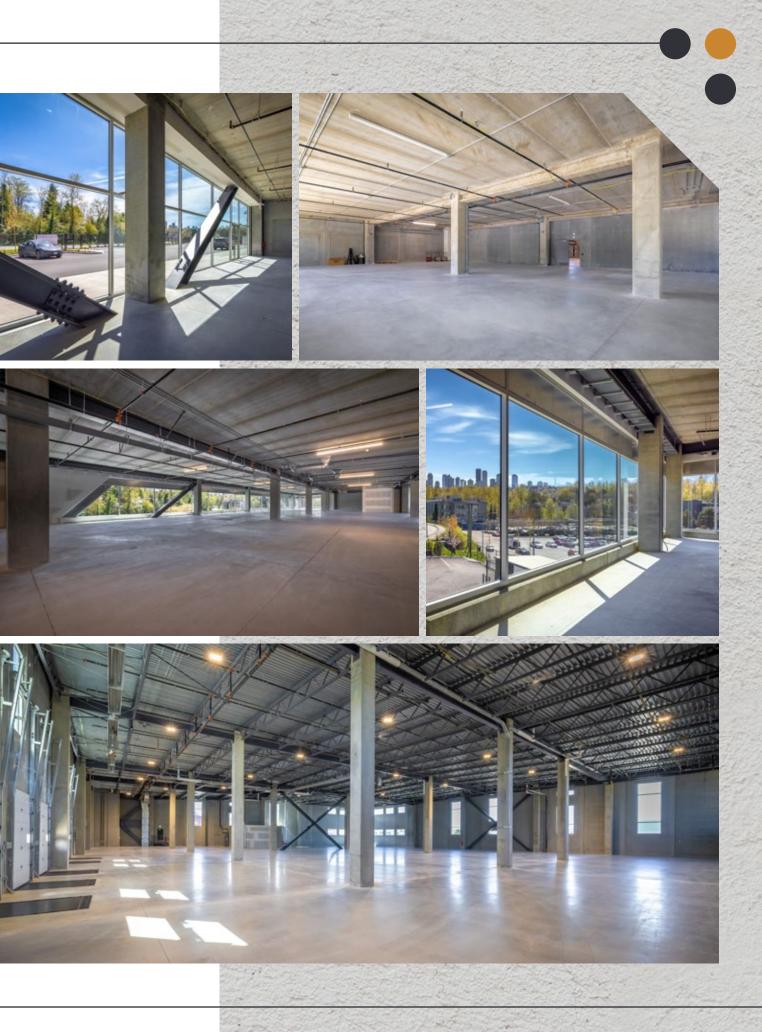

## **CONNECT TO** POSSIBILITY

You bring the big ideas, we'll help you bring them to life. Located in the serene and thriving Burnaby, BC, The Node offers a blank canvas of ample office, R&D/Lab, and warehouse space – ready to work with you.

The Node's central Burnaby location offers seamless connectivity to SkyTrain, major freeways, and the broader Metro Vancouver network—ensuring your team, clients, and logistics are always in sync. Maximize visibility with excellent signage and inspiration from an abundance of natural light and views.

#### [ STRUCTURAL HIGHLIGHTS ]

- Ceiling Height: 21'6" 26'6" clear in warehouse; 11'1" 13'3" clear in R&D
- High performance curtain wall and large format punch windows
- High performance exterior base building LED lighting
- ESFR sprinkler system within warehouse
- 1 x 3,500 lbs & 1 x 6,000 lbs. Machine-less hydraulic elevator system
- TELUS PureFibre network