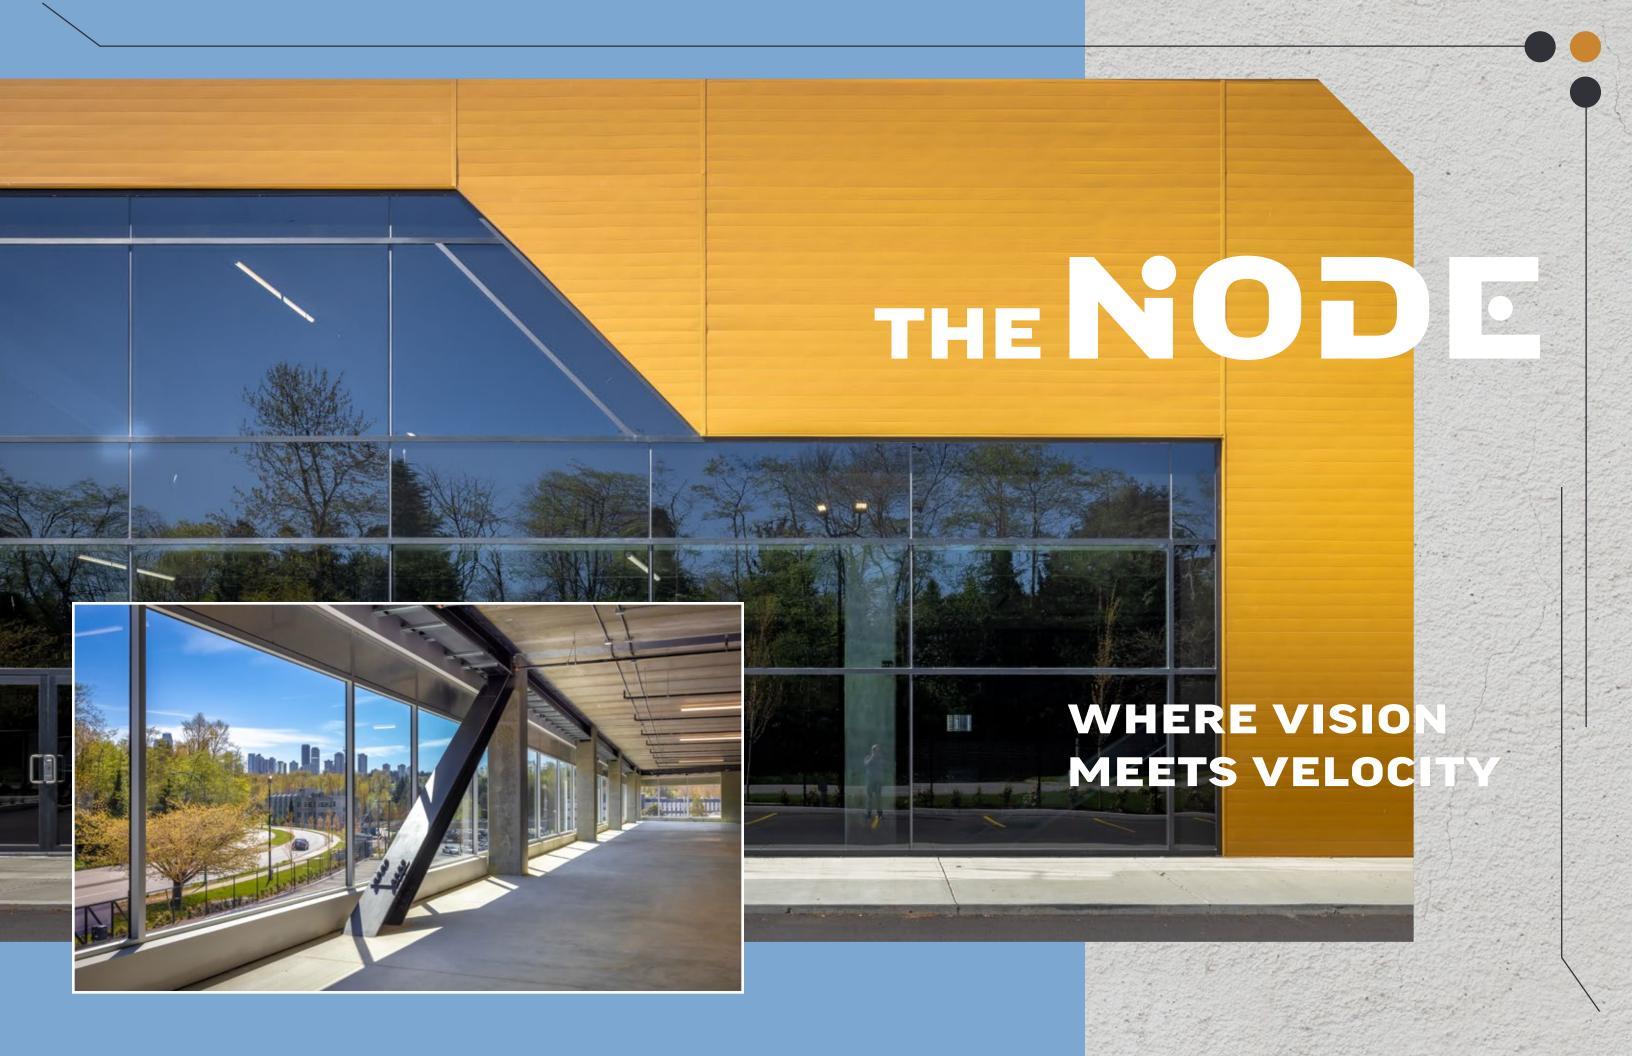

## **CONNECT TO** POSSIBILITY

You bring the big ideas, we'll help you bring them to life. Located in the serene and thriving Burnaby, BC, The Node offers a blank canvas of ample office, R&D/Lab, and warehouse space – ready to work with you.

The Node's central Burnaby location offers seamless connectivity to SkyTrain, major freeways, and the broader Metro Vancouver network—ensuring your team, clients, and logistics are always in sync. Maximize visibility with excellent signage and inspiration from an abundance of natural light and views.