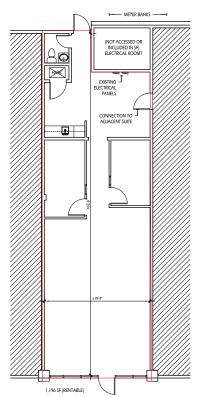

, Colorado DMV, T-Mobile and Doug's Diner. The property has great retail exposure and easy access from Highway 287. *Please see reverse side for floor plans, site plan and aerial.* 

### **OFFICE AVAILABILITY**

| SUITE | SF       | LEASE RATE             | NNN       | USE                       |
|-------|----------|------------------------|-----------|---------------------------|
| 138   | 1,196 SF | \$17.00-\$18.00/SF NNN | \$9.00/SF | Office/Retail             |
| 126   | 2,701 SF | \$23.00-\$24.00/SF NNN | \$9.00/SF | Turn-key<br>Dental Office |
| 215   | 1,301 SF | \$1,900/MONTH GROSS    | N/A       | Office                    |

AVAILABLE FOR LEASE





# PALMER GARDENS SHOPPING CENTER

138 East 29th Street | Loveland, Colorado 80538

# **FLOOR PLANS**

#### SUITE 138 AVAILABLE NOW



### SUITE 126 AVAILABLE NOW



SUITE 215 AVAILABLE AUGUST 1, 2025



AVAILABLE FOR LEASE





# PALMER GARDENS SHOPPING CENTER

138 East 29th Street | Loveland, Colorado 80538



For more information, please contact:

AKI PALMER Executive Managing Director +1 970 267 7727 aki.palmer@cushwake.com KARA TURNER Broker Associate +1 970 420 6165 kara.turner@cushwake.com

772 Whalers Way, Suite 200, Fort Collins, CO 80525 T: +1 970 776 3900 | F: +1 970 267 7419 cushmanwakefield.com JIM PALMER Director/Principal +1 970 212 0901 jpalmer@palmerpropertiesco.com

3665 John F Kennedy Parkway, Suite #2-300 Fort Collins, CO 80525

palmerpropertiesco.com

©2025 Cushman & Wakefield. All rights reserved. The information contained in this communication is strictly confidential. This information has been ob