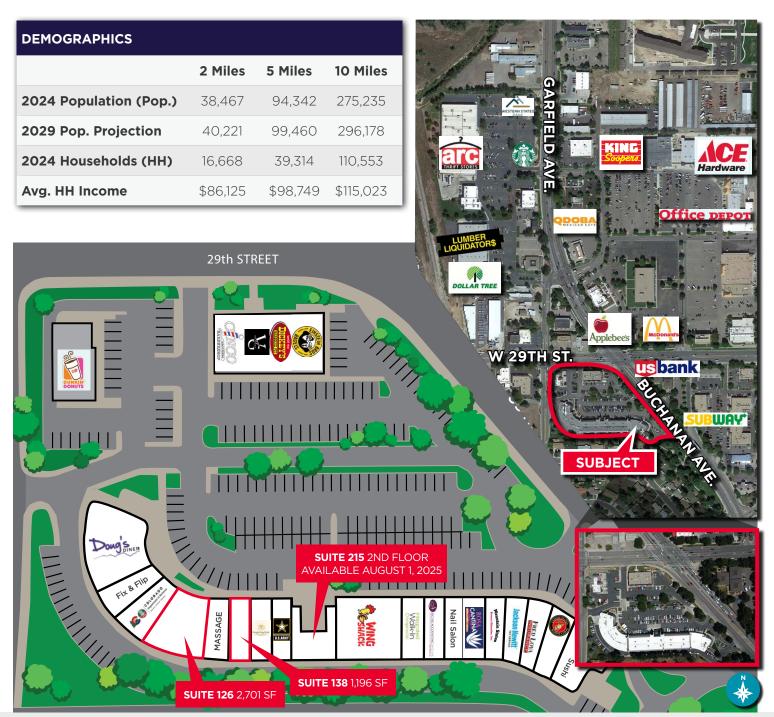

# 1,196 - 1,301 SF RETAIL / OFFICE SPACE 2,701 SF TURN-KEY DENTIST SPACE AVAILABLE IN LOVELAND

Palmer Gardens Shopping Center is located at the intersection of 29th Street and Buchanan Avenue, which has the second highest intersection traffic counts in Loveland. Great co-tenancy including Wing Shack, Einstein Bros. Bagels, Dickey's BBQ, Dunkin' Donuts, Colorado DMV, T-Mobile and Doug's Diner. The property has great retail exposure and easy access from Highway 287. *Please see reverse side for floor plans, site plan and aerial.* 

### **OFFICE AVAILABILITY**

| SUITE | SF       | LEASE RATE             | NNN       | USE                       |
|-------|----------|------------------------|-----------|---------------------------|
| 138   | 1,196 SF | \$17.00-\$18.00/SF NNN | \$9.00/SF | Office/Retail             |
| 126   | 2,701 SF | \$23.00-\$24.00/SF NNN | \$9.00/SF | Turn-key<br>Dental Office |
| 215   | 1,301 SF | \$1,900/MONTH GROSS    | N/A       | Office                    |

### SUITE 126 AVAILABLE NOW

SUITE 215 AVAILABLE AUGUST 1, 2025

AVAILABLE FOR LEASE