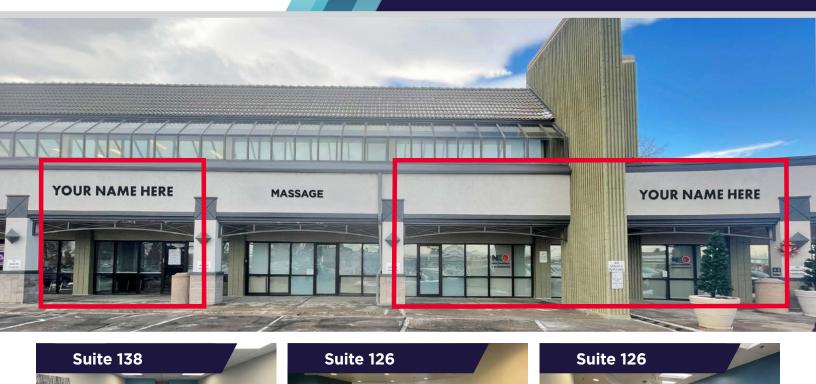

AVAILABLE FOR LEASE

## PALMER GARDENS SHOPPING CENTER

138 East 29th Street | Loveland, Colorado 80538

# 1,196 - 1,301 SF RETAIL / OFFICE SPACE 2,701 SF TURN-KEY DENTIST SPACE AVAILABLE IN LOVELAND

Palmer Gardens Shopping Center is located at the intersection of 29th Street and Buchanan Avenue, which has the second highest intersection traffic counts in Loveland. Great co-tenancy including Wing Shack, Einstein Bros. Bagels, Dickey's BBQ, Dunkin' Donuts, Colorado DMV, T-Mobile and Doug's Diner. The property has great retail exposure and easy access from Highway 287. *Please see reverse side for floor plans, site plan and aerial.* 

### **OFFICE AVAILABILITY**

| SUITE | SF       | LEASE RATE             | NNN       | USE                       |
|-------|----------|------------------------|-----------|---------------------------|
| 138   | 1,196 SF | \$17.00-\$18.00/SF NNN | \$9.00/SF | Office/Retail             |
| 126   | 2,701 SF | \$23.00-\$24.00/SF NNN | \$9.00/SF | Turn-key<br>Dental Office |
| 215   | 1,301 SF | \$1,900/MONTH GROSS    | N/A       | Office                    |