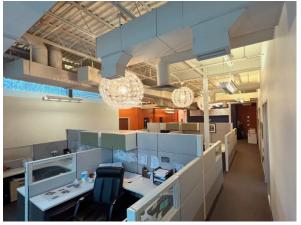

# SPACE HIGHLIGHTS

- 1,834 SF available on mezzanine
- 3,664 SF available on ground floor
- 62 parking spaces onsite
- Well-maintained and managed
- Geothermal architectural design resulting in low utility rates
- Lease Rate: \$23.00/SF +Electric