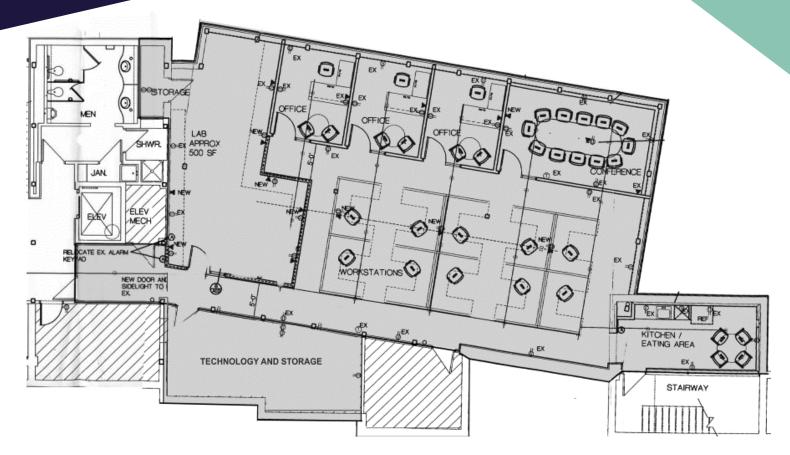

# SPACE HIGHLIGHTS

- 1,834 SF available on mezzanine
- 3,664 SF available on ground floor
- 62 parking spaces onsite
- Well-maintained and managed
- Geothermal architectural design resulting in low utility rates
- Lease Rate: \$23.00/SF +Electric