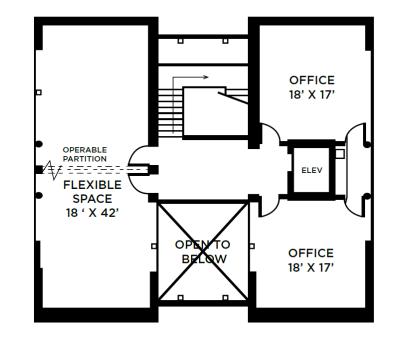

# SPACE HIGHLIGHTS

- 1,834 SF available on mezzanine
- 3,664 SF available on ground floor
- 62 parking spaces onsite
- Well-maintained and managed
- Geothermal architectural design resulting in low utility rates
- Lease Rate: \$23.00/SF +Electric