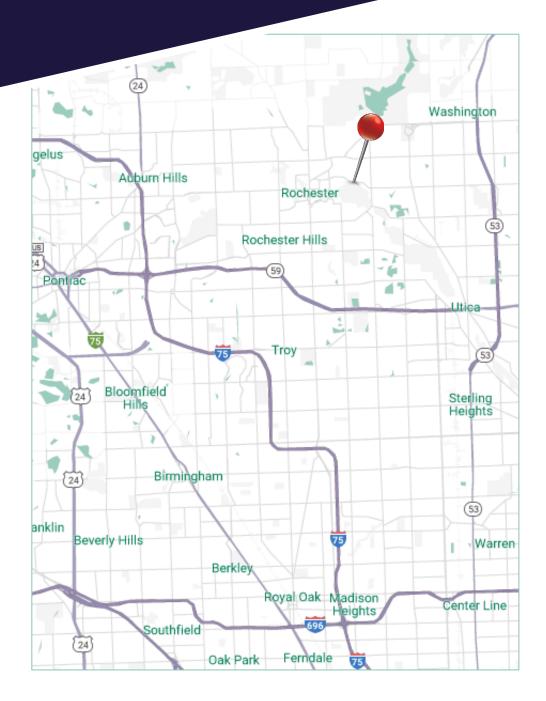

# 1,834 - 5,498 SF AVAILABLE 1600 PARKDALE ROCHESTER, MI 48307

## **1600 PARKDALE** ROCHESTER