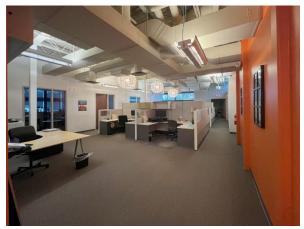

# SPACE HIGHLIGHTS

- 1,834 SF available on mezzanine
- 3,664 SF available on ground floor
- 62 parking spaces onsite
- Well-maintained and managed
- Geothermal architectural design resulting in low utility rates
- Lease Rate: \$23.00/SF +Electric