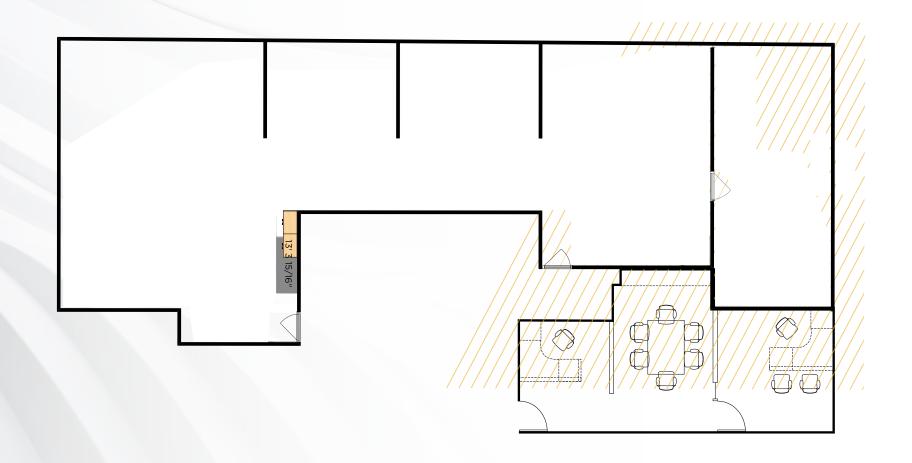

| SUITE | RSF   | DESCRIPTION                                                                       |
|-------|-------|-----------------------------------------------------------------------------------|
| 100   | 6,219 | Reception area, private office, open work area.                                   |
| 230   | 600   | Reception area, private office, open work area.                                   |
| 240   | 2,223 | Reception area, conference room, private work areas, open work area, kitchenette. |
|       |       |                                                                                   |

Suites 230 & 240 are combinable to 2,823 RSF

**RYAN RUSSELL** 

Director +1 909 942 4697 ryan.russell@cushwake.com Lic. #01505274 **SEAN KERN** 

Senior Director +1 909 942 4691 sean.kern@cushwake.com Lic. #01377294

SUITE 100

6,219 SQUARE FEET

SUITE 230

**600 SQUARE FEET** 

SUITE 240

2,223 SQUARE FEET

SUITE 230 & 240

2,823 SQUARE FEET