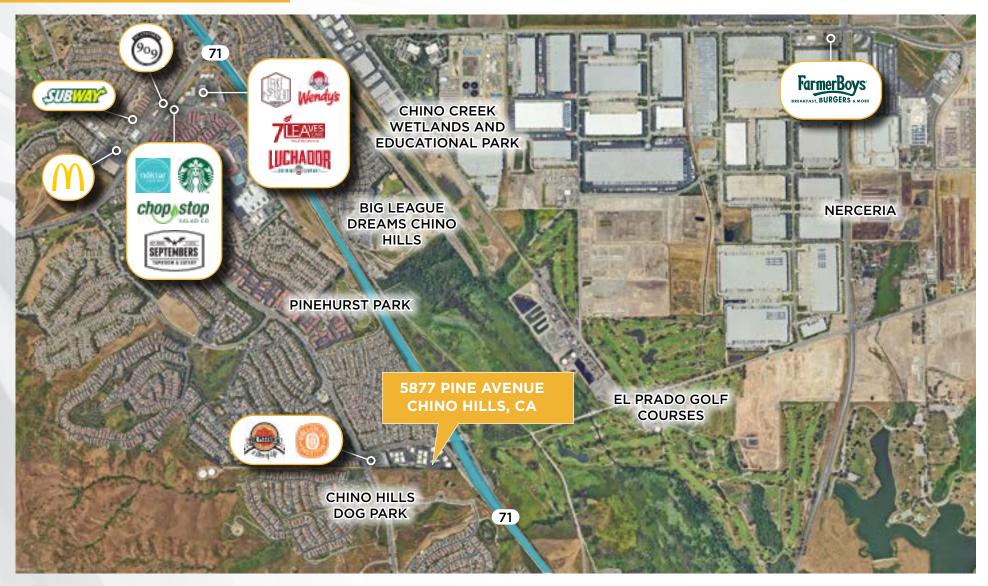

|
| 230   | 600   | Reception area, private office, open work area.                                   |
| 240   | 2,223 | Reception area, conference room, private work areas, open work area, kitchenette. |
|       |       |                                                                                   |

Suites 230 & 240 are combinable to 2,823 RSF



**RYAN RUSSELL** 

Director +1 909 942 4697 ryan.russell@cushwake.com Lic. #01505274 **SEAN KERN** 

Senior Director +1 909 942 4691 sean.kern@cushwake.com Lic. #01377294









SUITE 100

6,219 SQUARE FEET



SUITE 230

**600 SQUARE FEET** 



SUITE 240

2,223 SQUARE FEET



SUITE 230 & 240

2,823 SQUARE FEET

# INTERIOR PHOTOS













## INTERIOR PHOTOS













### LOCATION MAP



## AMENITIES MAP





#### **RYAN RUSSELL**

Director +1 909 942 4697 ryan.russell@cushwake.com Lic. #01505274

#### **SEAN KERN**

Senior Director +1 909 942 4691 sean.kern@cushwake.com Lic. #01377294 1370 Valley Vista Drive Suite 200 Diamond Bar, CA 91765 **cushmanwakefield.com** 



©2025 Cushman & Wakefield. All rights reserved. The information contained in this communication is strictly confidential. This information has been obtained from sources believed to be reliable but has not been verified. NO WARRANTY OR REPRESENTATION, EXPRESS OR IMPLIED, IS MADE AS TO THE CONDITION OF THE PROPERTY (OR PROPERTIES) REFERENCED HEREIN OR AS TO THE ACCURACY OR COMPLETENESS OF THE INFORMATION CONTAINED HEREIN, AND SAME IS SUBMITTED SUBJECT TO ERRORS, OMISSIONS, CHANGE OF PRICE, RENTAL OR OTHER CONDITIONS, WITHDRAWA