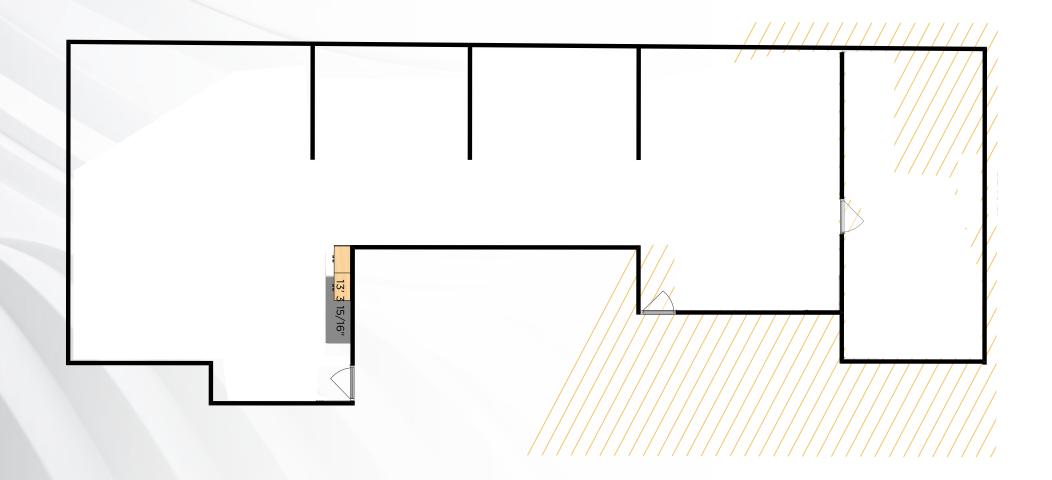

| SUITE | RSF   | DESCRIPTION                                                                       |
|-------|-------|-----------------------------------------------------------------------------------|
| 100   | 6,219 | Reception area, private office, open work area.                                   |
| 230   | 600   | Reception area, private office, open work area.                                   |
| 240   | 2,223 | Reception area, conference room, private work areas, open work area, kitchenette. |
|       |       |                                                                                   |

SUITE 100

6,219 SQUARE FEET

SUITE 230

**600 SQUARE FEET** 

SUITE 240

2,223 SQUARE FEET

SUITE 230 & 240

2,823 SQUARE FEET