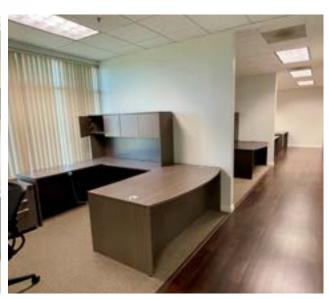

---|
| 100   | 6,219 | Reception area, private office, open work area.                                   |
| 230   | 600   | Reception area, private office, open work area.                                   |
| 240   | 2,223 | Reception area, conference room, private work areas, open work area, kitchenette. |
|       |       |                                                                                   |

Suites 230 & 240 are combinable to 2,823 RSF



**RYAN RUSSELL** 

Director +1 909 942 4697 ryan.russell@cushwake.com Lic. #01505274 **SEAN KERN** 

Senior Director +1 909 942 4691 sean.kern@cushwake.com Lic. #01377294









SUITE 100

6,219 SQUARE FEET



SUITE 230

**600 SQUARE FEET** 



SUITE 240

2,223 SQUARE FEET



SUITE 230 & 240

2,823 SQUARE FEET

# INTERIOR PHOTOS













## INTERIOR PHOTOS













### LOCATION MAP



## AMENITIES MAP





#### **RYAN RUSSELL**

Director +1 909 942 4697 ryan.russell@cushwake.com Lic. #01505274

#### **SEAN KERN**

Senior Director +1 909 942 4691 sean.kern@cushwake.com Lic. #01377294 1370 Valley Vista Drive Suite 200 Diamond Bar, CA 91765 **cushmanwakefield.com** 



©2025 Cushman & Wakefield. All rights reserved. The information contained in this communication is strictly confidential. This information has been obtained from sources believed to be reliable but has not been verified. NO WARRANTY OR REPRESENTATION, EXPRESS OR IMPLIED, IS MADE AS TO THE CONDITION OF THE PROPERTY (OR PROPERTIES) REFERENCED HEREIN OR AS TO THE ACCURACY OR COMPLETENESS OF THE INFORMATION CONTAINED HEREIN, AND SAME IS SUBMITTED SUBJEC