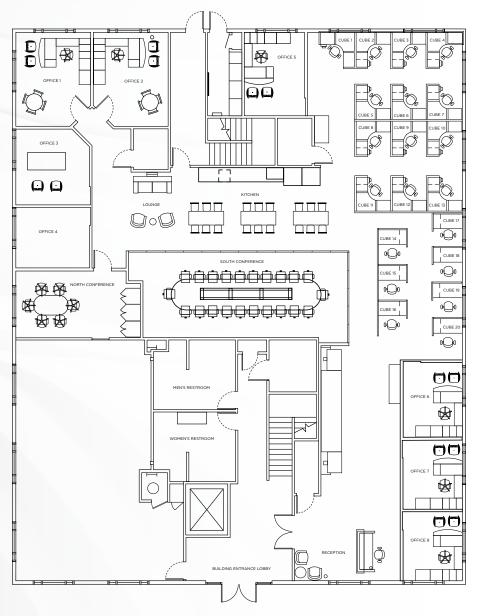

| SUITE | RSF   | DESCRIPTION                                                                       |
|-------|-------|-----------------------------------------------------------------------------------|
| 100   | 6,219 | Reception area, private office, open work area.                                   |
| 230   | 600   | Reception area, private office, open work area.                                   |
| 240   | 2,223 | Reception area, conference room, private work areas, open work area, kitchenette. |
|       |       |                                                                                   |

Suites 230 & 240 are combinable to 2,823 RSF

**RYAN RUSSELL** 

Director +1 909 942 4697 ryan.russell@cushwake.com Lic. #01505274 **SEAN KERN** 

Senior Director +1 909 942 4691 sean.kern@cushwake.com Lic. #01377294

SUITE 100

6,219 SQUARE FEET

SUITE 230

**600 SQUARE FEET** 

SUITE 240

2,223 SQUARE FEET

SUITE 230 & 240

2,823 SQUARE FEET