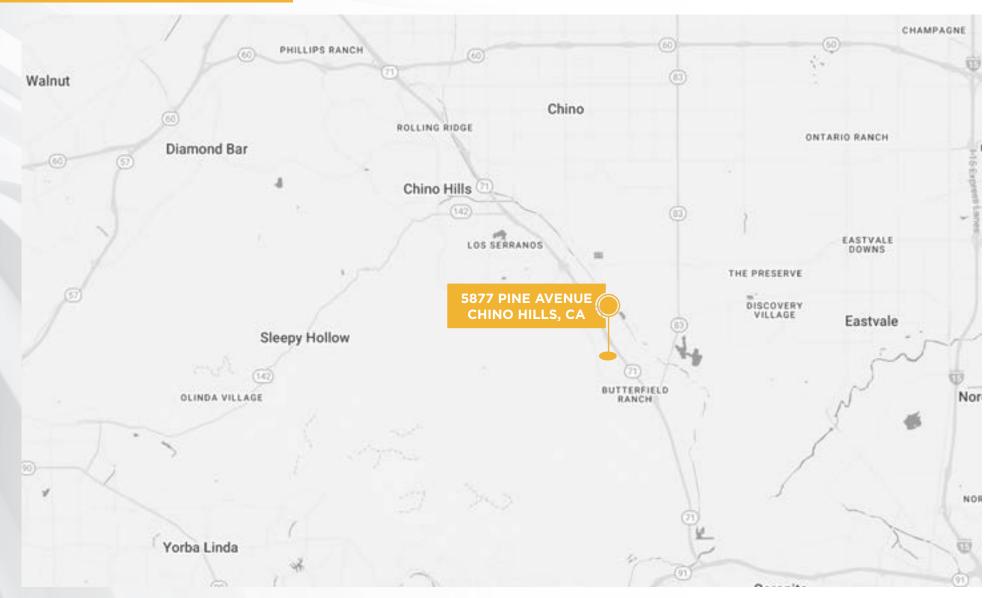

n work area.                                   |
| 230   | 600   | Reception area, private office, open work area.                                   |
| 240   | 2,223 | Reception area, conference room, private work areas, open work area, kitchenette. |
|       |       |                                                                                   |

Suites 230 & 240 are combinable to 2,823 RSF



**RYAN RUSSELL** 

Director +1 909 942 4697 ryan.russell@cushwake.com Lic. #01505274 **SEAN KERN** 

Senior Director +1 909 942 4691 sean.kern@cushwake.com Lic. #01377294









SUITE 100

6,219 SQUARE FEET



SUITE 230

**600 SQUARE FEET** 



SUITE 240

2,223 SQUARE FEET



SUITE 230 & 240

2,823 SQUARE FEET

# INTERIOR PHOTOS













## INTERIOR PHOTOS













### LOCATION MAP



## AMENITIES MAP





#### **RYAN RUSSELL**

Director +1 909 942 4697 ryan.russell@cushwake.com Lic. #01505274

#### **SEAN KERN**

Senior Director +1 909 942 4691 sean.kern@cushwake.com Lic. #01377294 1370 Valley Vista Drive Suite 200 Diamond Bar, CA 91765 **cushmanwakefield.com** 



©2025 Cushman & Wakefield. All rights reserved. The information contained in this communication is strictly confidential. This information has been obtained from sources believed to be reliable but has not been verified. NO WARRANTY OR REPRESENTATION, EXPRESS OR IMPLIED, IS MADE AS TO THE CONDITION OF THE PROPERTY (OR PROPERTIES) REFERENCED HEREIN OR AS TO THE ACCURACY OR COMPLETENESS OF THE INFORMATION CONTAINED HEREIN, AND SAME IS SUBMITTED SUBJECT TO ERRORS, OMISSIONS, CHANGE OF PRICE, RENTAL OR OTHER C