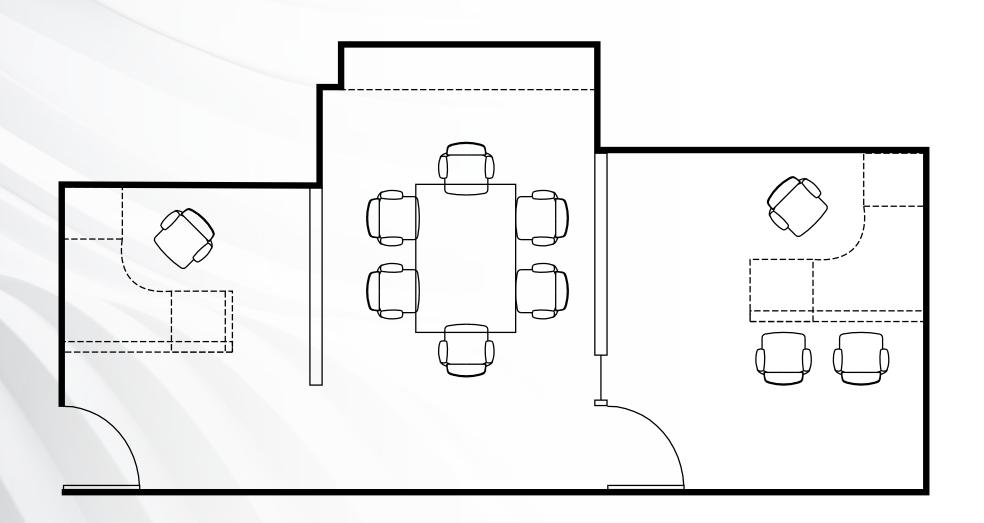

| SUITE | RSF   | DESCRIPTION                                                                       |
|-------|-------|-----------------------------------------------------------------------------------|
| 100   | 6,219 | Reception area, private office, open work area.                                   |
| 230   | 600   | Reception area, private office, open work area.                                   |
| 240   | 2,223 | Reception area, conference room, private work areas, open work area, kitchenette. |
|       |       |                                                                                   |

SUITE 100

6,219 SQUARE FEET

SUITE 230

**600 SQUARE FEET** 

SUITE 240

2,223 SQUARE FEET

SUITE 230 & 240

2,823 SQUARE FEET