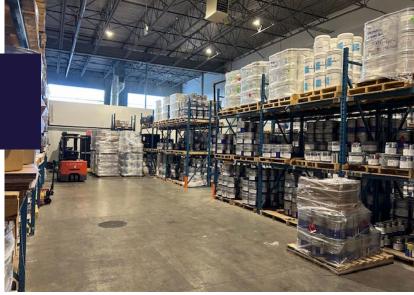

### **OPPORTUNITY**

Cushman & Wakefield ULC is pleased to offer to the market the opportunity to lease 6,598 SF of warehouse and nicely appointed office space in Campbell Heights I, built by Conwest Developments. This unit features an efficient layout, air-conditioned offices, LED lighting, and dock and grade loading within the park-like setting of Campbell Heights Business Park. Campbell Heights benefits from easy accessibility to Highway 15, the U.S. Border, and a robust labour pool.

#### LEGAL DESCRIPTION

Address: Unit 111 - 19097 26 Avenue, Surrey PID: 026-669-196 Lot B (See BA503403) Section 21 Township 7 New Westminster District Plan BCP12721

**PROPERTY HIGHLIGHTS** 

- 1 dock, 1 grade loading door
- 6 private offices, board room, server/copy room, 2 accessible washrooms, and kitchen/lunch room
- 26' clear ceiling height
- LED lighting
- Extensive glazing
- Ample parking and truck maneuvering room
- 100 amp, 347/600 volt 3-phase power
- Spill management bib