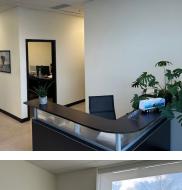

#### LEGAL DESCRIPTION

Address: Unit 111 - 19097 26 Avenue, Surrey PID: 026-669-196 Lot B (See BA503403) Section 21 Township 7 New Westminster District Plan BCP12721

**PROPERTY HIGHLIGHTS** 

- 1 dock, 1 grade loading door
- 6 private offices, board room, server/copy room, 2 accessible washrooms, and kitchen/lunch room
- 26' clear ceiling height
- LED lighting
- Extensive glazing
- Ample parking and truck maneuvering room
- 100 amp, 347/600 volt 3-phase power
- Spill management bib