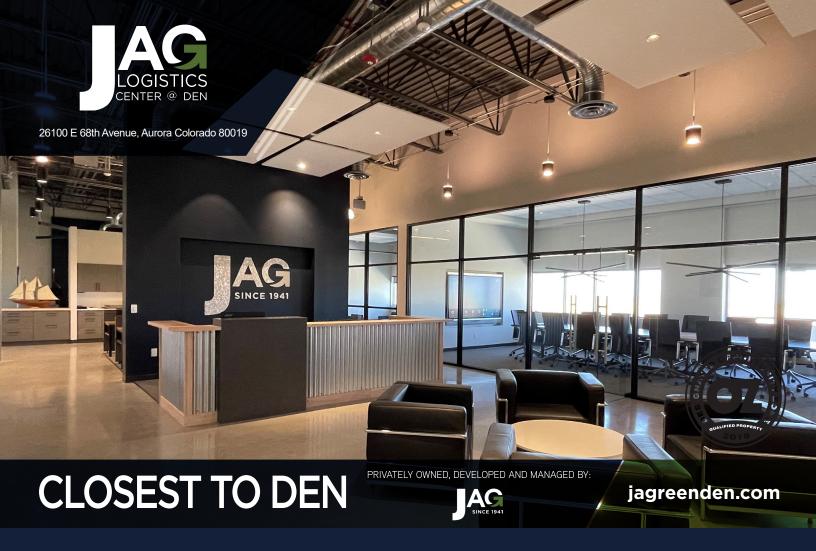

## NEW OFFICE SPACE AVAILABLE FOR LEASE EXECUTIVE SUITES AT AN EXCEPTIONAL VALUE

## 1,000 TO 20,000 SF READY FOR OCCUPANCY

A rare opportunity to lease new office space adjacent to Denver International Airport and near the Gaylord Rockies Resort & Convention Center. The ownership has an in-house construction team to customize buildouts while minimizing costs. Amenities are available nearby on Tower Road.

## **Project Highlights**

- In close proximity to Denver International Airport
- Easy access to Peña Boulevard, E470, and I-70
- Amenities nearby at Tower Road
- Turnkey, quick tenant finish-outs

- Outstanding views of DEN and the Rocky Mountains
- Ample parking
- Affordable lease rates and flexible terms