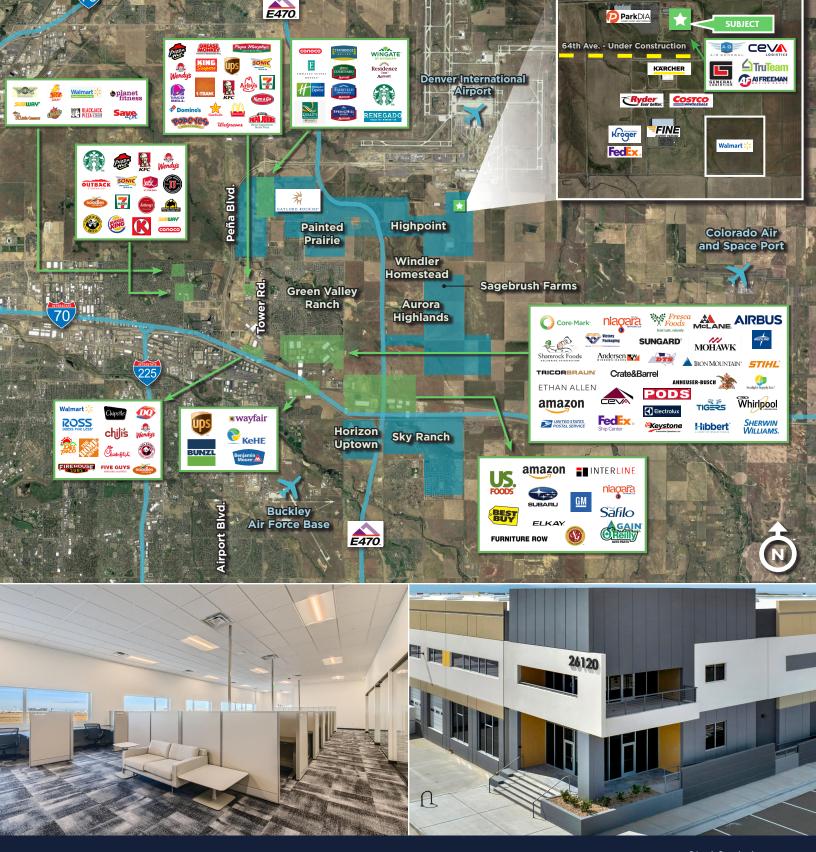

## 1,000 TO 20,000 SF READY FOR OCCUPANCY

A rare opportunity to lease new office space adjacent to Denver International Airport and near the Gaylord Rockies Resort & Convention Center. The ownership has an in-house construction team to customize buildouts while minimizing costs. Amenities are available nearby on Tower Road.

## **Project Highlights**

- In close proximity to Denver International Airport
- Easy access to Peña Boulevard, E470, and I-70
- Amenities nearby at Tower Road
- Turnkey, quick tenant finish-outs

- Outstanding views of DEN and the Rocky Mountains
- Ample parking
- Affordable lease rates and flexible terms