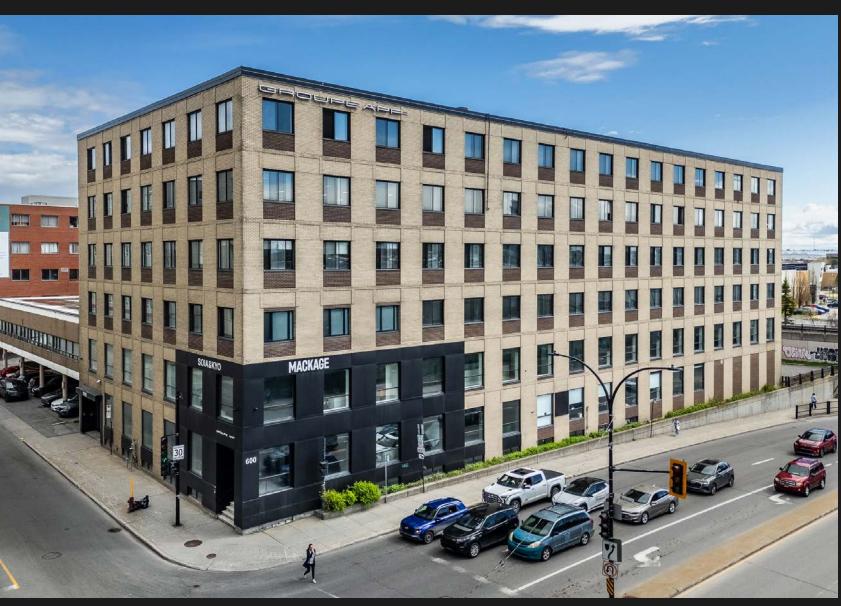

# L'ATELIER

9292 MEILLEUR STREET, MONTREAL QC

Beautiful Boutique Office in the Heart of Chabanel

Cliquez ici pour le français

### A STATEMENT

Introducing L'Atelier—a beautifully renovated, boutique loft office building in Montreal's Chabanel District that redefines the workplace experience for a new class of refined visionaries. With meticulously designed turnkey suites, a striking new entrance lobby and rooftop terrace, L'Atelier sits ready for tenants looking to for a seamless move-in experience and elevated design that distinguishes itself from the crowd.

Six-story building in **Montreal's Chabanel District** 

Typical floorplate: ± 18,000 SF

Slab-to-slab ceiling height: **12 feet** 

Up to **50,000 SF** available

Rental rates starting at **\$25/PSF** (taxes & operating expenses incl.)