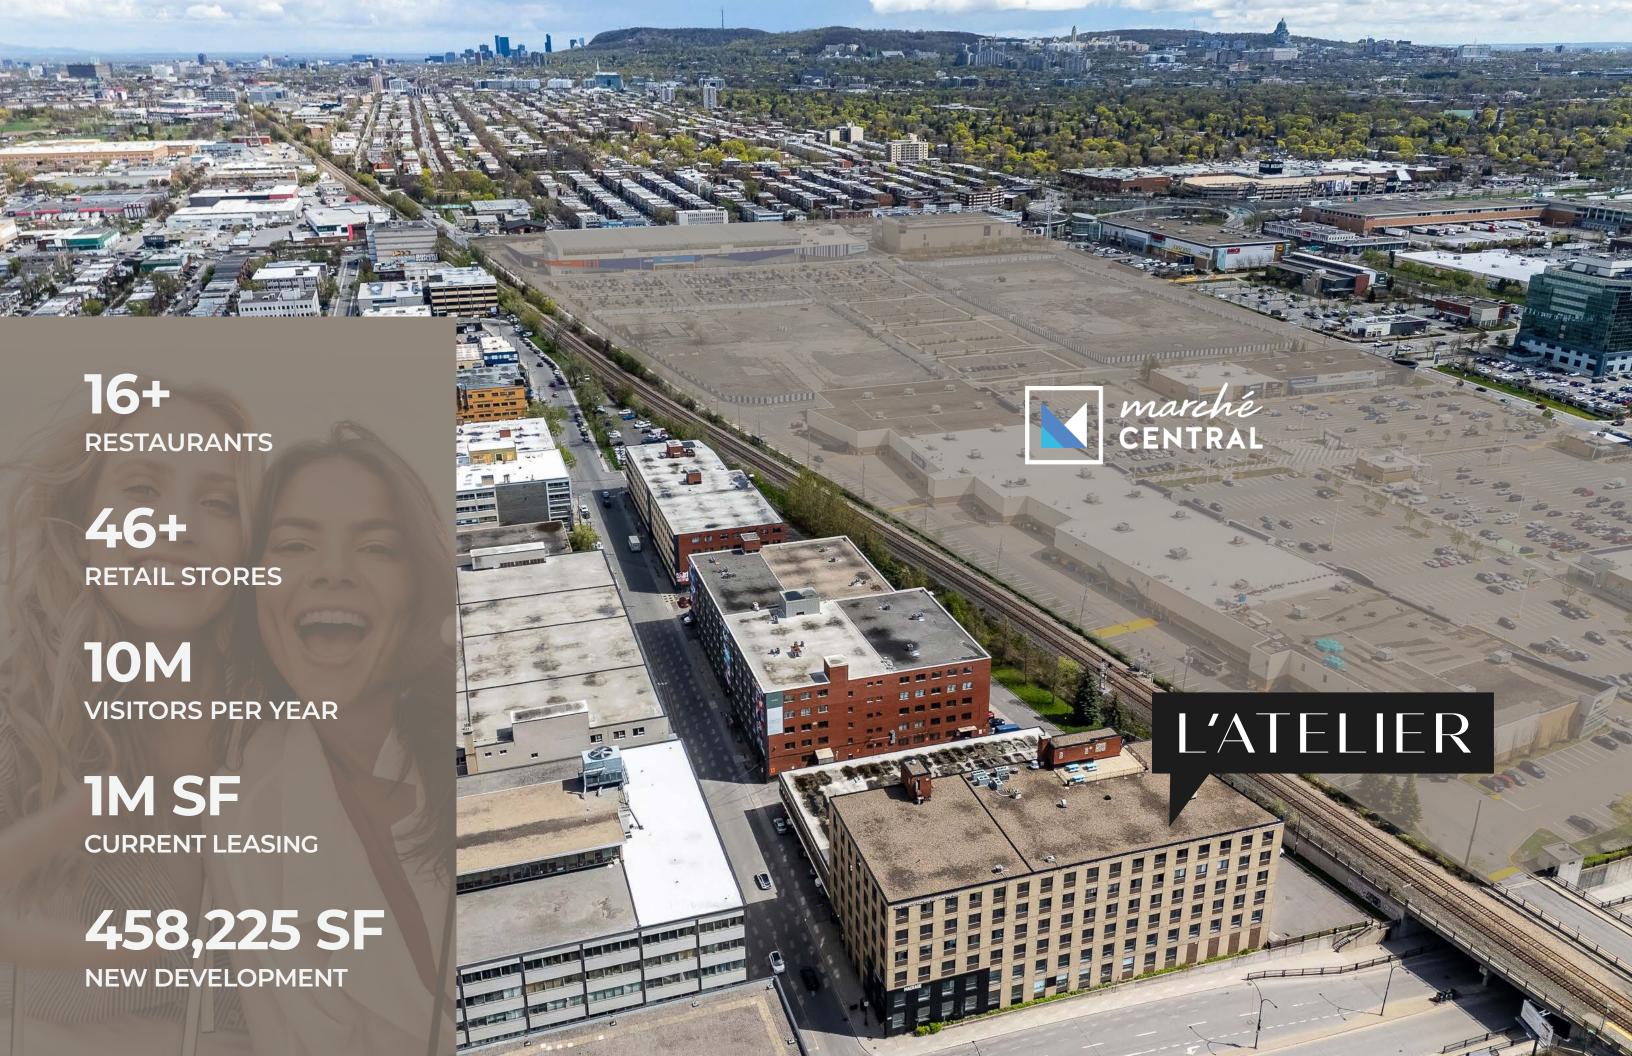

# A WALKABLE MONTREAL **EXPERIENCE**

Marché Central is home to over 75 brandname retailers, diverse outlets and a wide array of dining options. Spanning over 1 million SF, this premier shopping destination also features entertainment zones and family services to offer a vibrant hub for both everyday essentials and leisurely outings.

Restaurants

Retail

Marché Central

**EXO Commuter Rail** 

L'ATELIER

40

Metro

Sauvé

Chabanel

Ahuntsic

原

Bois-de-Boulogne

### CONNECTED

- Easily accessible by public transportation Adjacent to the Chabanel train station
- · Serviced by bus lines 53, 54, 55, 19 and 146
- 146 Bus from the Crémazie metro station every 7-10 minutes between 7 am – 9 am