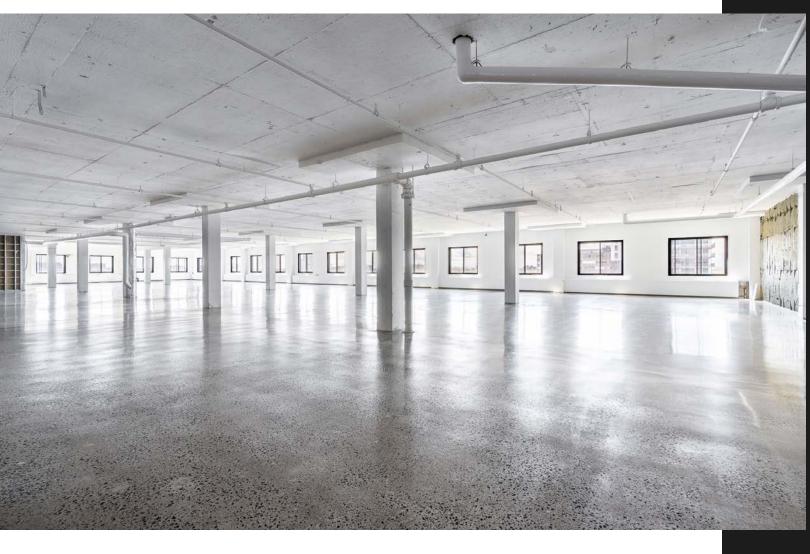

Six-story building in **Montreal's Chabanel District** 

Typical floorplate: ± 18,000 SF

Slab-to-slab ceiling height: **12 feet** 

Up to **50,000 SF** available

Rental rates starting at **\$25/PSF** (taxes & operating expenses incl.)

**Move-in-ready,** turnkey suites available

Walkable amenities, including Marché Central shopping center

**Brand new** lobby, common areas and kitchen space

**Interior parking** available

# SLEK DESIGN. FLEXIBLE FUNCTION. PREMIUM FINISHES.

L'Atelier introduces a redefined office experience—where sleek interiors, a contemporary lobby, and luxury elevator bays set the tone for elevated workdays. Designed with flexibility in mind, the newly modernized spaces cater to today's tenants, offering a refined blend of style, function, and sophistication in every detail.