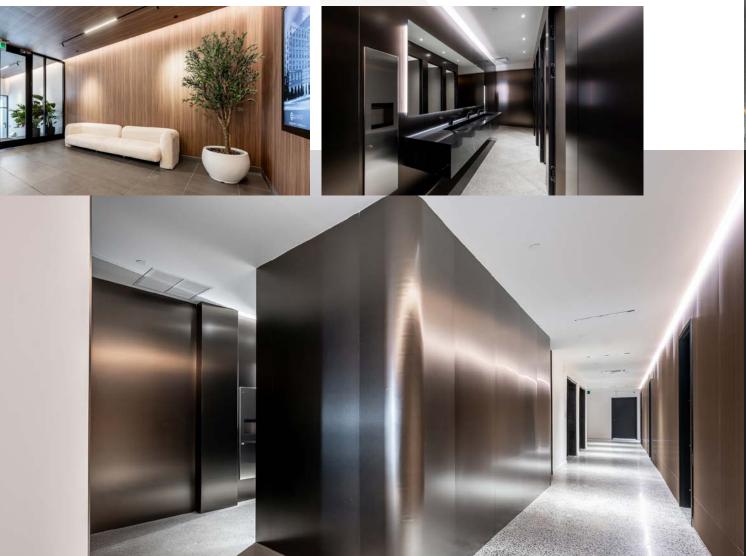

# SLEK DESIGN. FLEXIBLE FUNCTION. PREMIUM FINISHES.

L'Atelier introduces a redefined office experience—where sleek interiors, a contemporary lobby, and luxury elevator bays set the tone for elevated workdays. Designed with flexibility in mind, the newly modernized spaces cater to today's tenants, offering a refined blend of style, function, and sophistication in every detail.

### ROOFTOP TERRACE WITH UNOBSTRUCTED VIEWS

NEW KITCHEN/ CAFETERIA

RECEPTION LOBBY

TENANT LOUNGE

& READY TO GO SPACES