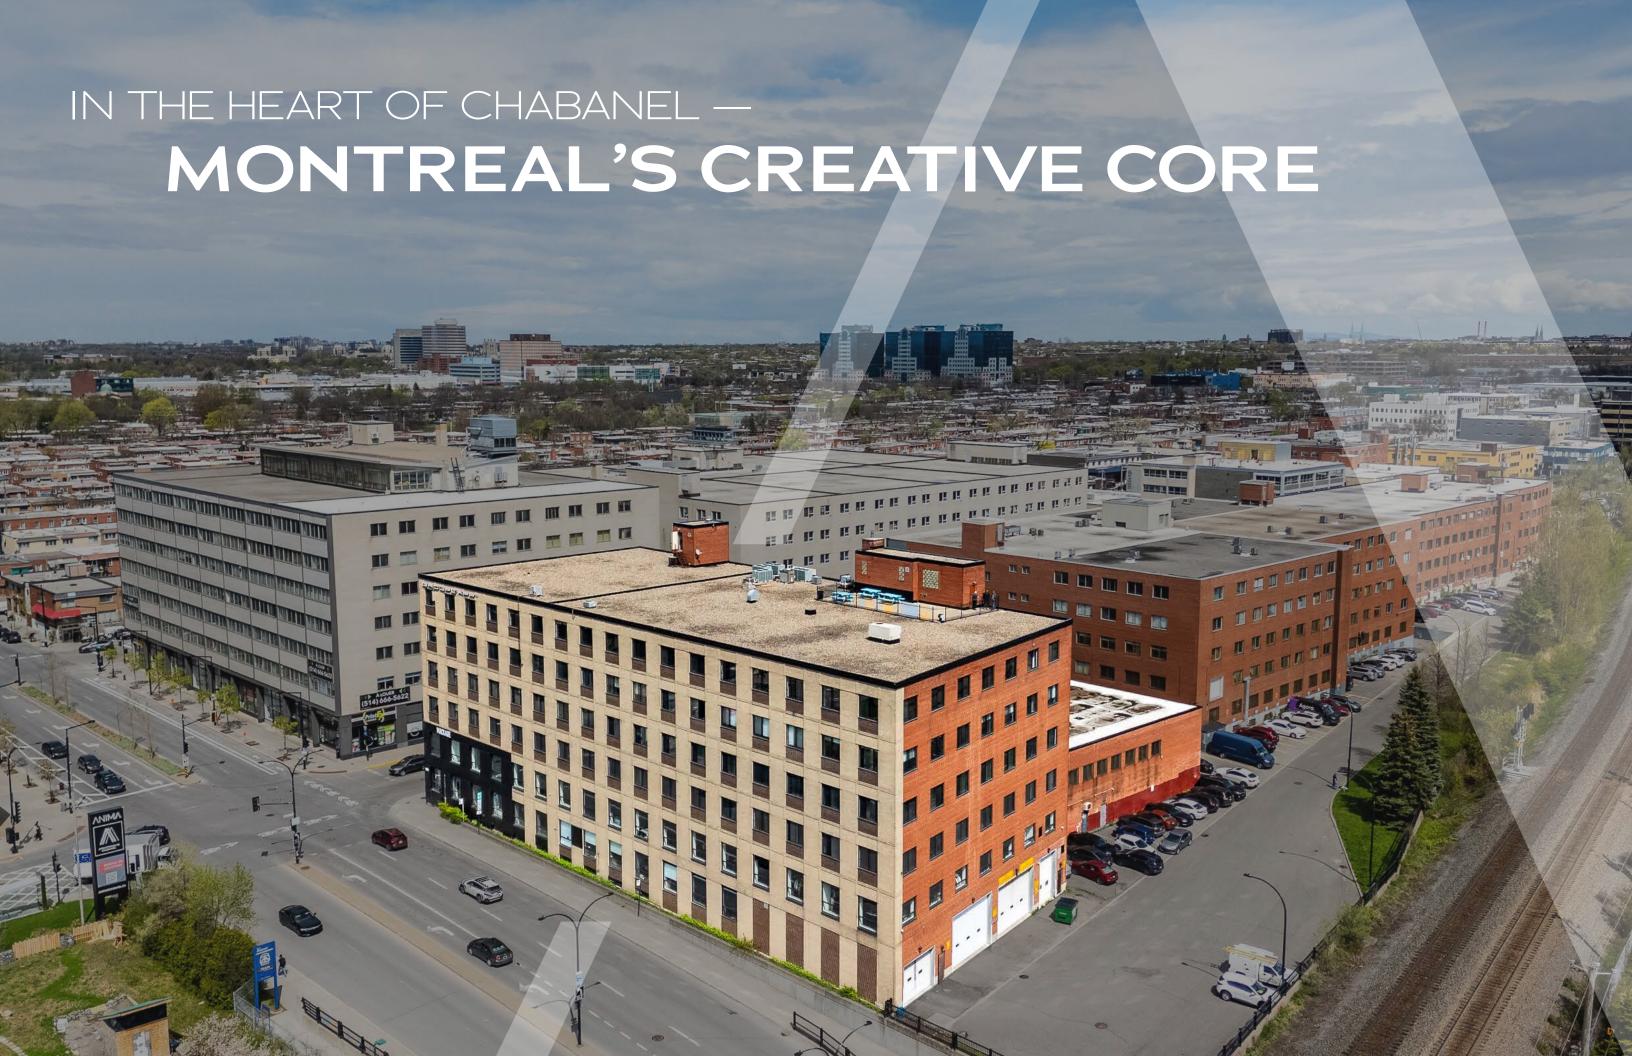

### A STATEMENT

Introducing L'Atelier—a beautifully renovated, boutique loft office building in Montreal's Chabanel District that redefines the workplace experience for a new class of refined visionaries. With meticulously designed turnkey suites, a striking new entrance lobby and rooftop terrace, L'Atelier sits ready for tenants looking to for a seamless move-in experience and elevated design that distinguishes itself from the crowd.

Six-story building in **Montreal's Chabanel District** 

Typical floorplate: ± 18,000 SF

Slab-to-slab ceiling height: **12 feet** 

Up to **50,000 SF** available

Rental rates starting at **\$25/PSF** (taxes & operating expenses incl.)