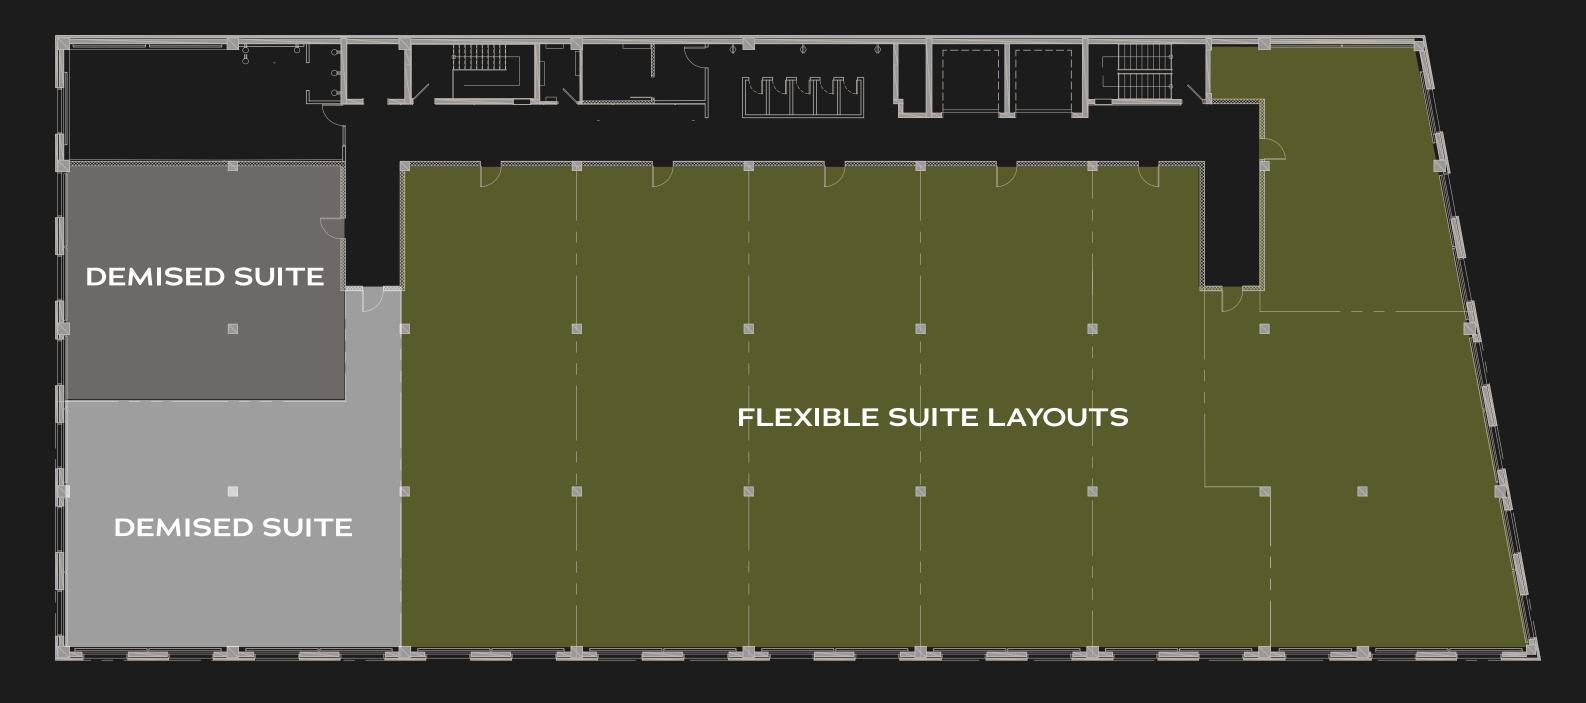

Six-story building in **Montreal's Chabanel District** 

Typical floorplate: ± 18,000 SF

Slab-to-slab ceiling height: **12 feet** 

Up to **50,000 SF** available

Rental rates starting at **\$25/PSF** (taxes & operating expenses incl.)

**Move-in-ready,** turnkey suites available

Walkable amenities, including Marché Central shopping center

**Brand new** lobby, common areas and kitchen space

**Interior parking** available