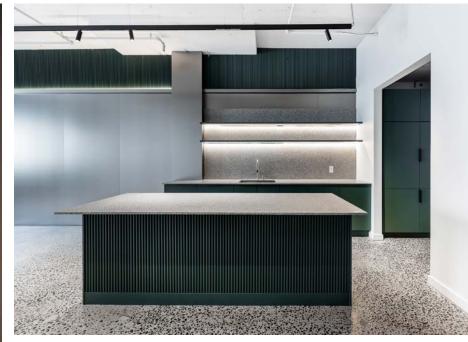

# SLEK DESIGN. FLEXIBLE FUNCTION. PREMIUM FINISHES.

L'Atelier introduces a redefined office experience—where sleek interiors, a contemporary lobby, and luxury elevator bays set the tone for elevated workdays. Designed with flexibility in mind, the newly modernized spaces cater to today's tenants, offering a refined blend of style, function, and sophistication in every detail.

### ROOFTOP TERRACE WITH UNOBSTRUCTED VIEWS

NEW KITCHEN/ CAFETERIA

RECEPTION LOBBY

TENANT LOUNGE

& READY TO GO SPACES