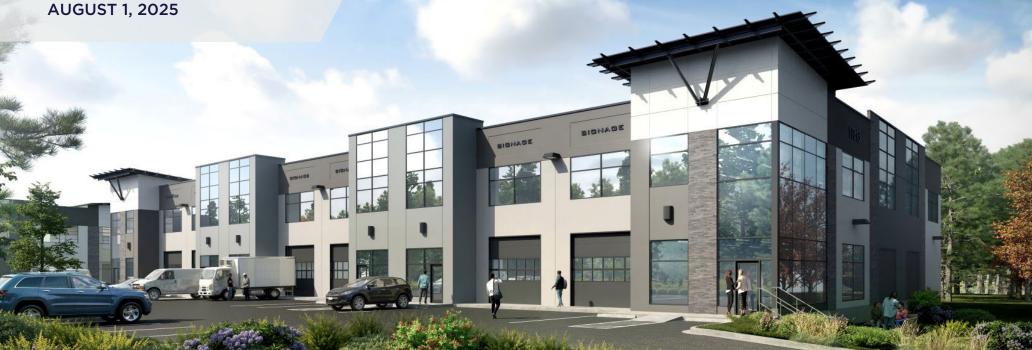

## 19 BRAND NEW SMALL BAY STRATA UNITS

- FROM 4,611 SF & UP
- INSULATED CONCRETE TILT-UP
- FRONT GRADE LOADING
- 27' CLEAR CEILINGS
- ESTIMATED COMPLETION AUGUST 1, 2025

## 17813 64 AVENUE & 17816 65A AVENUE

**SURREY, BC** 

Introducing **North Cloverdale Business Park**, Surrey's newest small bay development in Cloverdale. This 19 unit, two building industrial complex is proudly designed and built by Teck Construction and features unit sizes from 4,611 sq.ft. and up.

#### **BUILDING FEATURES**

- Quality insulated tilt up construction designed and built by Teck Construction
- Attractive functional design
- 12' x 12' insulated front grade loading door with window lights
- LED warehouse lighting
- 27' ceiling heights
- 2 skylights per unit