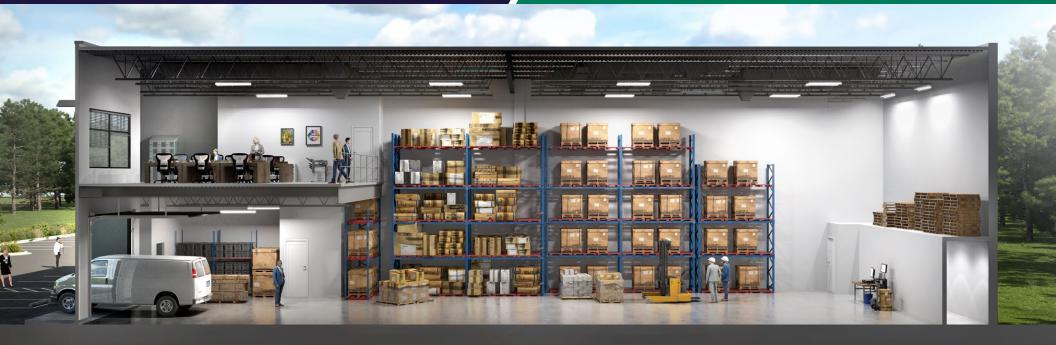

#### **BUILDING FEATURES**

- Quality insulated tilt up construction designed and built by Teck Construction
- Attractive functional design
- 12' x 12' insulated front grade loading door with window lights
- LED warehouse lighting
- 27' ceiling heights
- 2 skylights per unit

- 500 lbs psf floor loading
- 100 lbs psf mezzanine floor loading
- ESFR sprinkler system
- Forced air natural gas heating
- 100 or 200 amp 600 volt electrical service with a step down transformer to 120/208 volt
- Main floor washroom
- Ample parking