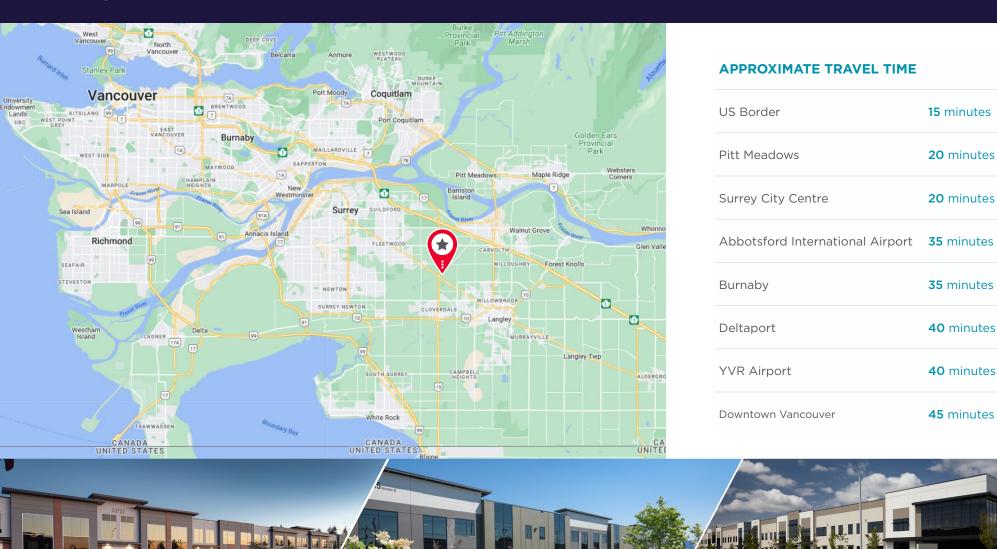

#### LOCATION

Strategically located between 64th and 65A Avenues, just east of 176th Street (Highway 15), North Cloverdale Business Park enjoys one of the most central locations in all of Surrey. Access to major transportation routes, other business parks and the US border is quick and easy.

The area is well served by convenient restaurants and amenities including: Holiday Inn, Save-On-Foods, London Drugs, Boston Pizza, Starbucks, Tim Hortons, McDonald's, Freshii, Subway, TD, G&F Financial, Chevron, Shell and many others.