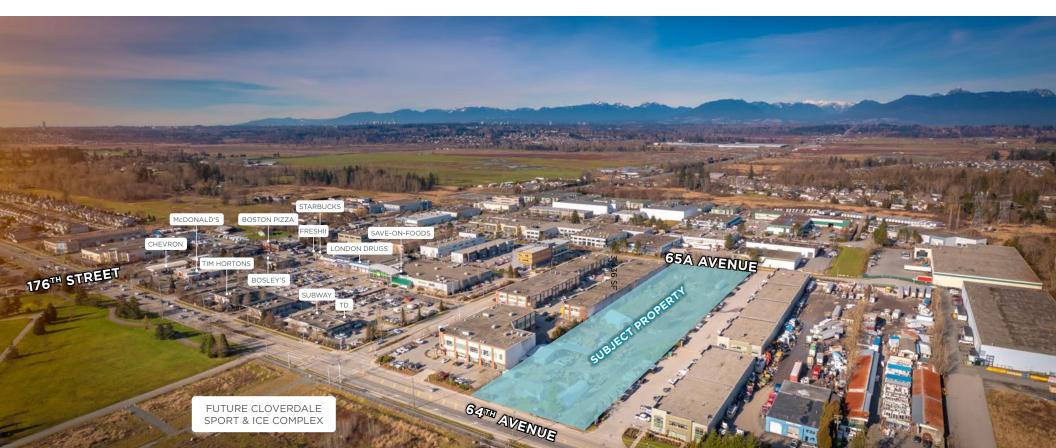

#### LOCATION

Strategically located between 64th and 65A Avenues, just east of 176th Street (Highway 15), North Cloverdale Business Park enjoys one of the most central locations in all of Surrey. Access to major transportation routes, other business parks and the US border is quick and easy.

The area is well served by convenient restaurants and amenities including: Holiday Inn, Save-On-Foods, London Drugs, Boston Pizza, Starbucks, Tim Hortons, McDonald's, Freshii, Subway, TD, G&F Financial, Chevron, Shell and many others.