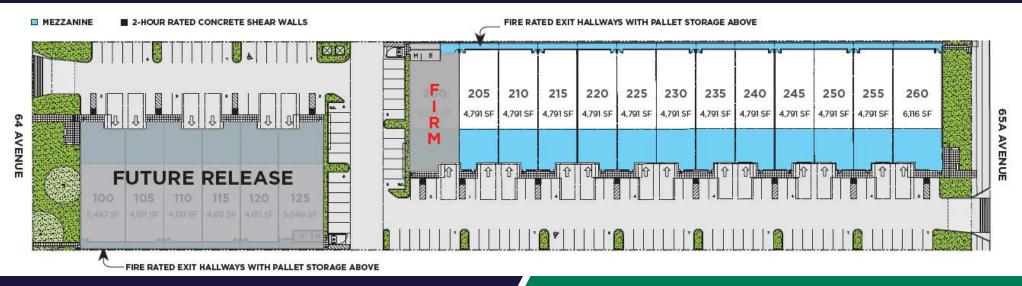

## 19 BRAND NEW SMALL BAY STRATA UNITS

- FROM 4,611 SF & UP
- INSULATED CONCRETE TILT-UP
- FRONT GRADE LOADING
- 27' CLEAR CEILINGS
- ESTIMATED COMPLETION AUGUST 1, 2025

## 17813 64 AVENUE & 17816 65A AVENUE

**SURREY, BC** 

Introducing **North Cloverdale Business Park**, Surrey's newest small bay development in Cloverdale. This 19 unit, two building industrial complex is proudly designed and built by Teck Construction and features unit sizes from 4,611 sq.ft. and up.

## **PRICING**CONTACT LISTING AGENT FOR UPDATED PRICING LIST

ANDREW GREEN 604 640 5800 / 604 318 0805