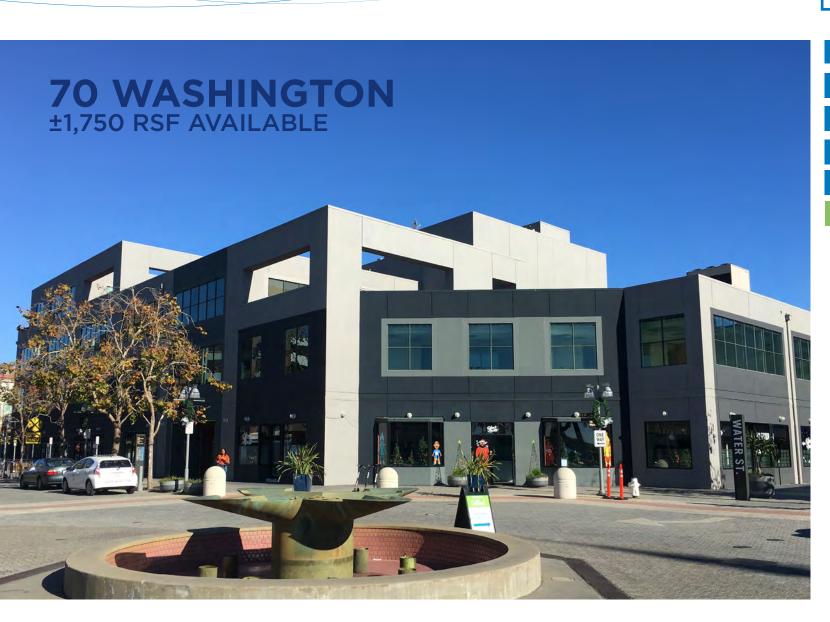

# **70 WASHINGTON** ±1,750 RSF AVAILABLE

### **SUITE 320**

- ±1.750 RSF
- Available Now
- 4 Private offices
- Kitchen
- Open space for workstations
- North facing suite with City views and good natural light

HOME

**AVAILABILITY** 

**OVERVIEW** 

**LOCATION** 