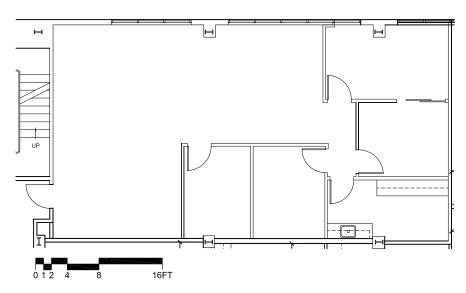

# **70 WASHINGTON** ±1,750 RSF AVAILABLE

### **SUITE 320**

- ±1.750 RSF
- Available Now
- 4 Private offices
- Kitchen
- Open space for workstations
- North facing suite with City views and good natural light

HOME

**AVAILABILITY** 

**OVERVIEW** 

**LOCATION** 