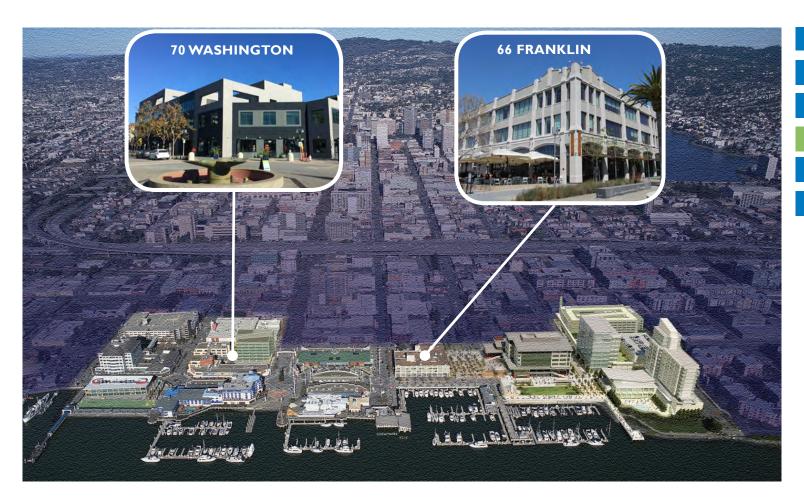

### **HOME**

**AVAILABILITY** 

**OVERVIEW** 

LOCATION

66 FRANKLIN

**70 WASHINGTON** 

### **66 FRANKLIN** ±7,076 RSF AVAILABLE

# **70 WASHINGTON** ±1,750 RSF AVAILABLE