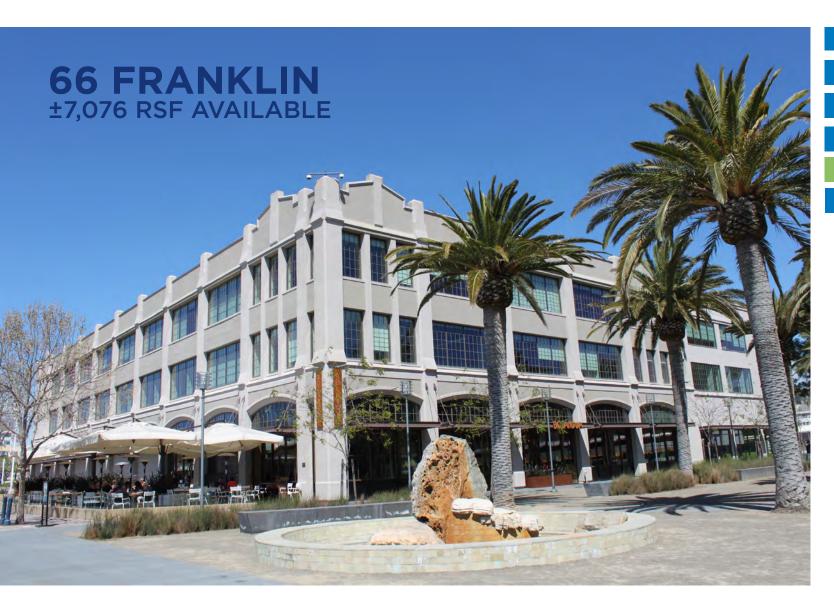

### **66 FRANKLIN** ±7,076 RSF AVAILABLE

### **SUITE 210**

- ±7,076 RSF
- Available Now
- Creative space
- High ceilings, exposed duct work, concrete flooring and carpet
- Negotiable rental rate

HOME

**AVAILABILITY** 

**OVERVIEW** 

**LOCATION** 

66 FRANKLIN