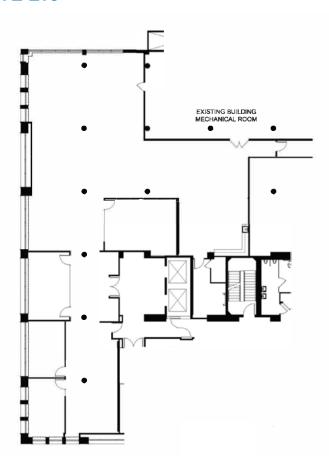

### **66 FRANKLIN** ±7,076 RSF AVAILABLE

### **SUITE 210**

- ±7,076 RSF
- Available Now
- Creative space
- High ceilings, exposed duct work, concrete flooring and carpet
- Negotiable rental rate

HOME

**AVAILABILITY** 

**OVERVIEW** 

**LOCATION** 

66 FRANKLIN