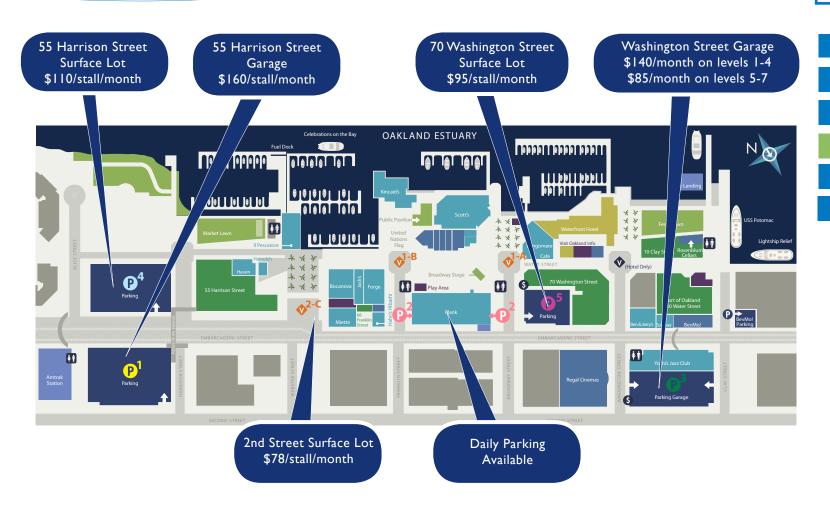

Street Suite 1400 Oakland, CA 94607 Lic #00616335

©2018 Cushman & Wakefield. All rights reserved. The information contained in this communication is strictly confidential. This information has been obtained from sources believed to be reliable but has not been verified. NO WARRANTY OR REPRESENTATION, EXPRESS OR IMPLIED, IS MADE AS TO THE CONDITION OF THE PROPERTY (OR PROPERTIES) REFERENCED HEREIN OR AS TO THE ACCURACY OR COMPLETENESS OF THE INFORMATION CONTAINED HEREIN, AND SAME IS SUBMITTED SUBJECT TO ERRORS, OMISSIONS, CHANGE OF PRICE, RENTAL OR OTHER CONDITIONS, WITHDRAWAL WITHOUT NOTICE, AND TO ANY SPECIAL LISTING CONDITIONS IMPOSED BY THE PROPERTY OWNER(S). ANY PROJECTIONS, OPINIONS OR ESTIMATES ARE SUBJECT TO UNCERTAINTY AND DO NOT SIGNIFY CURRENT OR FUTURE PROPERTY PERFORMANCE.





**HOME** 

**AVAILABILITY** 

**OVERVIEW** 

LOCATION

**66 FRANKLIN** 

**70 WASHINGTON** 

#### **Ryan Hattersley**

Executive Managing Director ryan.hattersley@cushwake.com +1 510 891 5802 Lic #01354553

#### **Daniel Bisabri**

Executive Director daniel.bisabri@cushwake.com +1 510 891 5801 Lic #01754122







The City of Oakland, AC Transit, the Bay Area Air Quality Management District, and local business coalitions gathered to officially launch the new, free Broadway Shuttle system — The Free "B".

The B is free and connects Uptown, City Center, Chinatown and Jack London Square all together.

The "B" Schedule:

Between Jack London Square and Grand Avenue. Monday-Friday, 7am-10pm (except on major holidays).

Every 10 minutes during commute hours and lunchtime. Every 12-15 minutes al