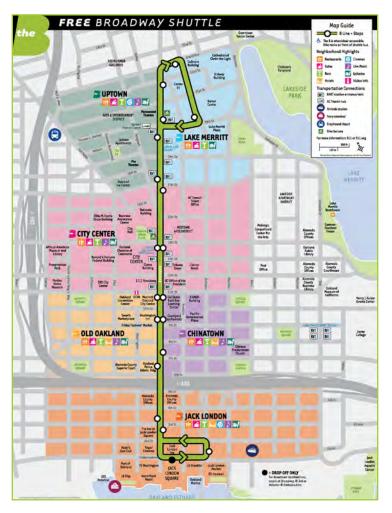

#### **Daniel Bisabri**

Executive Director daniel.bisabri@cushwake.com +1 510 891 5801 Lic #01754122

The City of Oakland, AC Transit, the Bay Area Air Quality Management District, and local business coalitions gathered to officially launch the new, free Broadway Shuttle system — The Free "B".

The B is free and connects Uptown, City Center, Chinatown and Jack London Square all together.

The "B" Schedule:

Between Jack London Square and Grand Avenue. Monday-Friday, 7am-10pm (except on major holidays).

Every 10 minutes during commute hours and lunchtime. Every 12-15 minutes all other times.

The Free "B" can also be tracked on Nextbus. com, allowing users to track exactly when the next shuttle will be at the desired location and where it is at that particular moment in time.