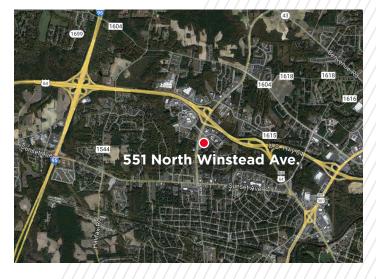

### **FOR SALE**

# **551 North Winstead Avenue** Rocky Mount, NC 27804





### **PROPERTY HIGHLIGHTS**

Single story operations center located at the corner of Winstead Avenue and Curtis Ellis Drive across from Nash UNC Hospital and close proximity to Highway 64

- 41,345 SF
- Loading Dock
- 6.22 Acres
- Mail Room
- Pin # 384117008446
- Sprinkler System
- 2 Generators
- Cafeteria/Bistro Break Room



#### CONTACT



DON LESHNOCK Vice President +1 919 327 7778 don.leshnock@cushwake.com

©2022 Cushman & Wakefield. All rights reserved. The information contained in this communication is strictly confidential. This information has been obtained from sources believed to be reliable but has not been verified. No warranty or representation, express or implied, is made as to the condition of the property (or properties) referenced herein or as to the accuracy or completeness of the information contained herein, and same is submitted subject to errors, omissions, change of price, rental or other conditions, withdrawal without notice, and to any special listing conditions imposed by the property owner(s). Any projections, opinions or estimates are subject to uncertainty and do not signify curre