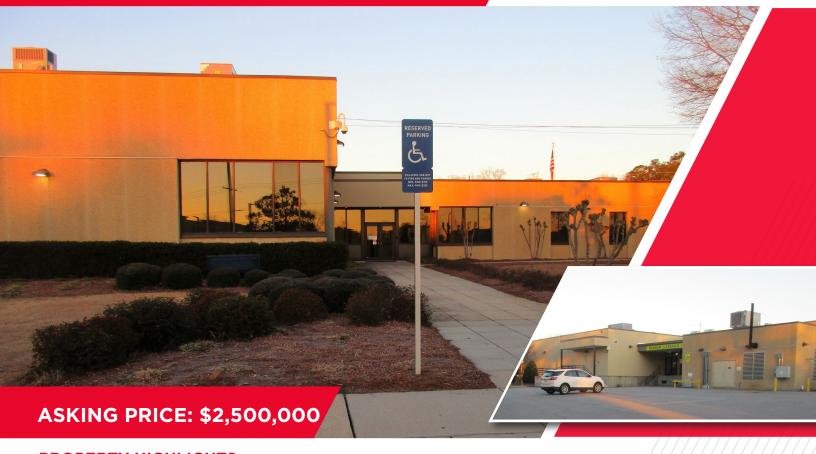

### **FOR SALE**

# **551 North Winstead Avenue** Rocky Mount, NC 27804

### **PROPERTY HIGHLIGHTS**

Single story operations center located at the corner of Winstead Avenue and Curtis Ellis Drive across from Nash UNC Hospital and close proximity to Highway 64

- 41,345 SF
- Loading Dock
- 6.22 Acres
- Mail Room
- Pin # 384117008446
- Sprinkler System
- 2 Generators
- Cafeteria/Bistro Break Room