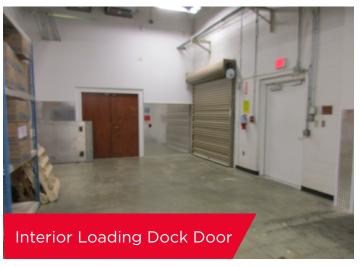

### **PROPERTY HIGHLIGHTS**

Single story operations center located at the corner of Winstead Avenue and Curtis Ellis Drive across from Nash UNC Hospital and close proximity to Highway 64

- 41,345 SF
- Loading Dock
- 6.22 Acres
- Mail Room
- Pin # 384117008446
- Sprinkler System
- 2 Generators
- Cafeteria/Bistro Break Room