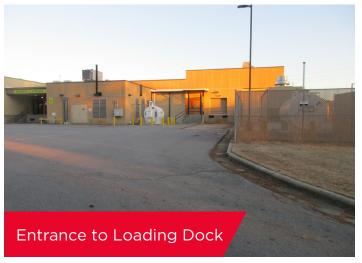

### **PROPERTY HIGHLIGHTS**

Single story operations center located at the corner of Winstead Avenue and Curtis Ellis Drive across from Nash UNC Hospital and close proximity to Highway 64

- 41,345 SF
- Loading Dock
- 6.22 Acres
- Mail Room
- Pin # 384117008446
- Sprinkler System
- 2 Generators
- Cafeteria/Bistro Break Room