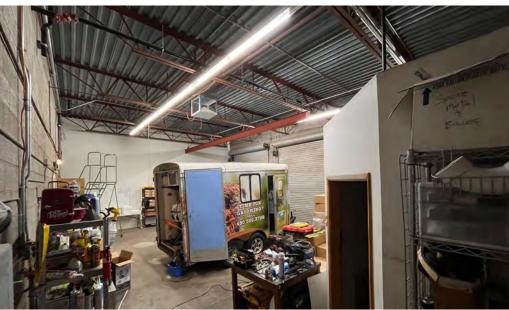

# PROPERTY DETAILS

- 5,440 SF Available
- Available Immediately
- 16ft Clear Height
- · Shared Fenced Yard
- 1 Common Truckwell
- 3 Grade
- ±60% Office
- New Office Improvements

### **PROPERTY**