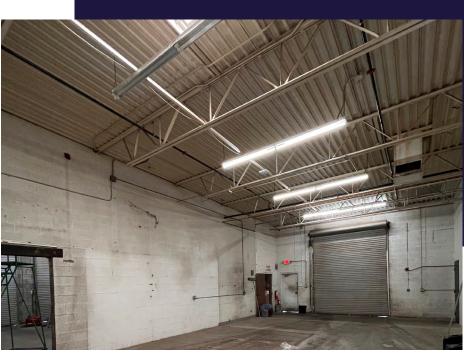

# PROPERTY DETAILS

- 5,440 SF Available
- Available Immediately
- 16ft Clear Height
- · Shared Fenced Yard
- 1 Common Truckwell
- 3 Grade
- ±60% Office
- New Office Improvements

### **PROPERTY**