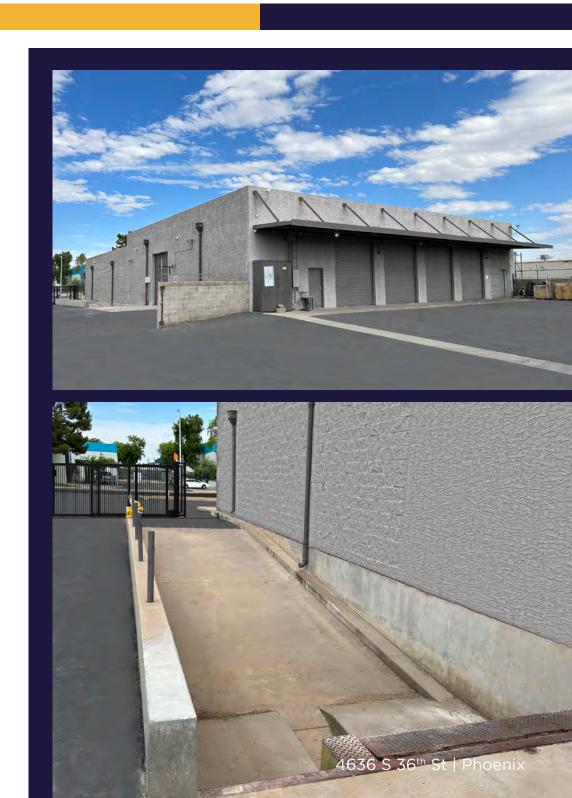

## 5,440 SF FOR LEASE



#### **CONTACT**

JOSHUA WYSS, SIOR Executive Director +1 602 224 4407 joshua.wyss@cushwake.com CHRISTIAN CORAGGIO Director +1 602 224 4463 christian.coraggio@cushwake.com 2555 East Camelback Rd., Suite 400 Phoenix, AZ 85016 ph: +1 602 954 9000 fx: +1 602 253 0528 cushmanwakefield.com

# PROPERTY DETAILS

- 5,440 SF Available
- Available Immediately
- 16ft Clear Height
- · Shared Fenced Yard
- 1 Common Truckwell
- 3 Grade
- ±60% Office
- New Office Improvements





### **PROPERTY**









#### SITE PLAN





## **FLOOR PLAN**







#### CONTACT

JOSHUA WYSS, SIOR Executive Director +1 602 224 4407 joshua.wyss@cushwake.com CHRISTIAN CORAGGIO
Director
+1 602 224 4463
christian.coraggio@cushwake.com

2555 East Camelback Rd., Suite 400 Phoenix, AZ 85016 ph: +1 602 954 9000 fx: +1 602 253 0528 cushmanwakefield.com

©2025 Cushman & Wakefield. All rights reserved. The information contained in this communication is strictly confidential. This information has been obtained from sources believed to be reliable but has not been verified. NO WARRANTY OR REPRESENTATION, EXPRESS OR IMPLIED, IS MADE AS TO THE CONDITION OF THE PROPERTY (OR PROPERTIES) REFERENCED HEREIN OR AS TO THE ACCURACY OR COMPLETENESS OF THE INFORMATION CONTAINED HEREIN, AND SAME IS SUBMIT