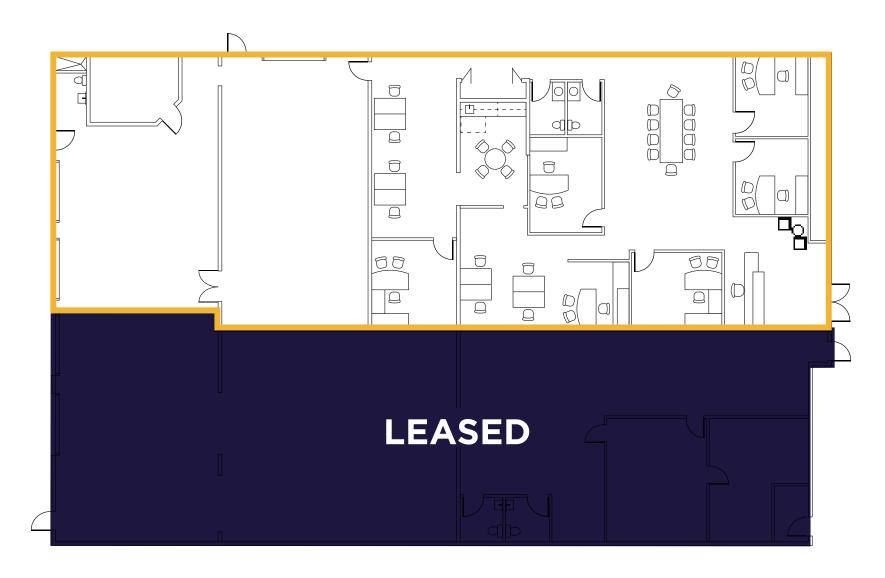

## **FLOOR PLAN**

# PROPERTY DETAILS

- 5,440 SF Available
- Available Immediately
- 16ft Clear Height
- · Shared Fenced Yard
- 1 Common Truckwell
- 3 Grade
- ±60% Office
- New Office Improvements