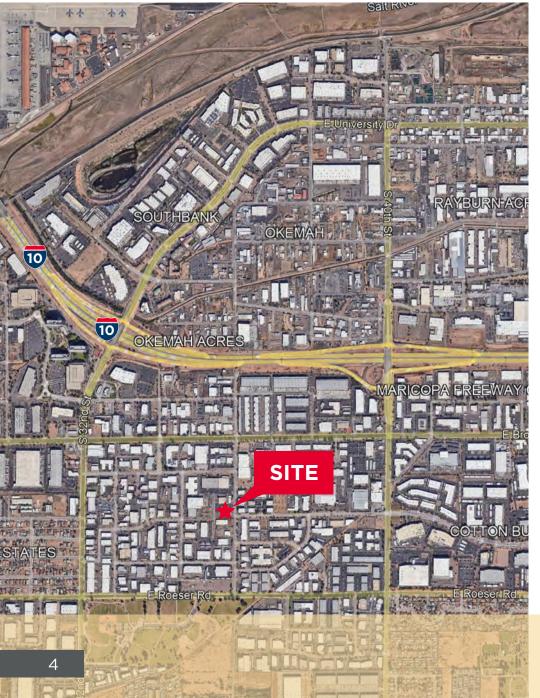

## 5,440 SF FOR LEASE



#### **CONTACT**

JOSHUA WYSS, SIOR Executive Director +1 602 224 4407 joshua.wyss@cushwake.com CHRISTIAN CORAGGIO Director +1 602 224 4463 christian.coraggio@cushwake.com 2555 East Camelback Rd., Suite 400 Phoenix, AZ 85016 ph: +1 602 954 9000 fx: +1 602 253 0528 cushmanwakefield.com

# PROPERTY DETAILS

- 5,440 SF Available
- Available Immediately
- 16ft Clear Height
- · Shared Fenced Yard
- 1 Common Truckwell
- 3 Grade
- ±60% Office
- New Office Improvements





### **PROPERTY**









#### SITE PLAN





## **FLOOR PLAN**







#### CONTACT

JOSHUA WYSS, SIOR Executive Director +1 602 224 4407 joshua.wyss@cushwake.com CHRISTIAN CORAGGIO
Director
+1 602 224 4463
christian.coraggio@cushwake.com

2555 East Camelback Rd., Suite 400 Phoenix, AZ 85016 ph: +1 602 954 9000 fx: +1 602 253 0528 cushmanwakefield.com

©2025 Cushman & Wakefield. All rights reserved. The information contained in this communication is strictly confidential. This information has been obtained from sources believed to be reliable but has not been verified. NO WARRANTY OR REPRESENTATION, EXPRESS OR IMPLIED, IS MADE AS TO THE CONDITION OF THE PROPERTY (OR PROPERTIES) REFERENCED HEREIN OR AS TO THE ACCURACY OR COMPLETENESS OF THE INFORMATION CONTAINED HEREIN, AND SAME IS SUBMITTED SUBJECT TO ERRORS, OMISSIONS, CHANGE OF