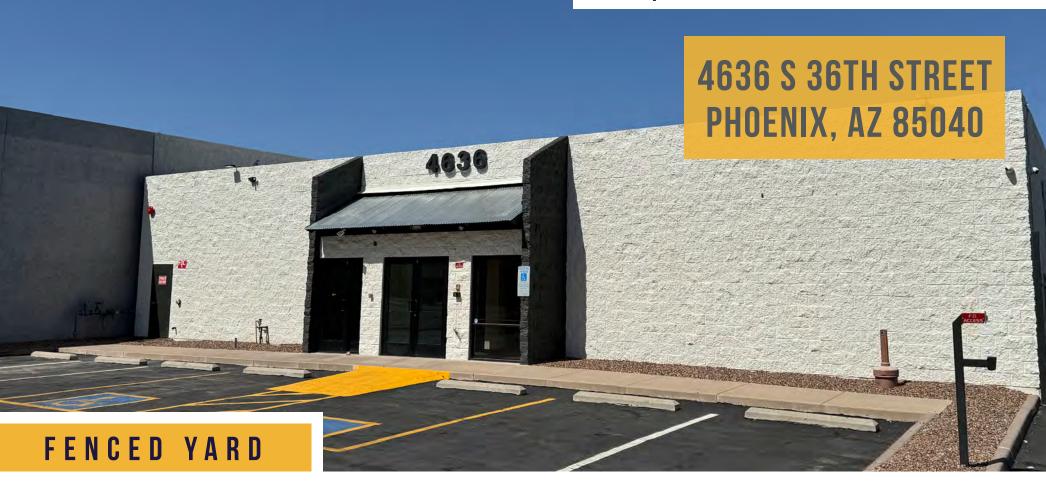

## 5,440 SF FOR LEASE

# PROPERTY DETAILS

- 5,440 SF Available
- Available Immediately
- 16ft Clear Height
- · Shared Fenced Yard
- 1 Common Truckwell
- 3 Grade
- ±60% Office
- New Office Improvements