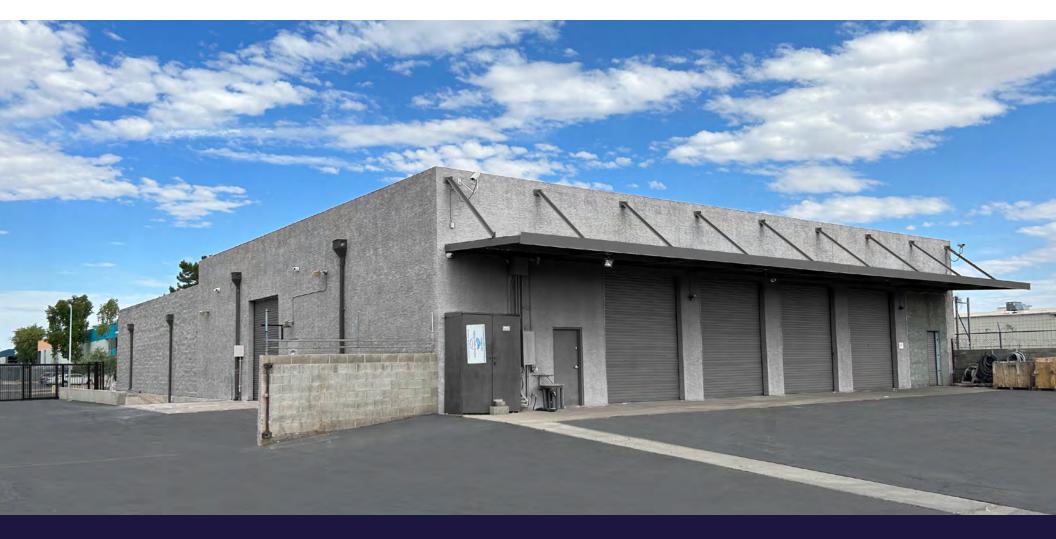

### **PROPERTY**

# PROPERTY DETAILS

- 5,440 SF Available
- Available Immediately
- 16ft Clear Height
- · Shared Fenced Yard
- 1 Common Truckwell
- 3 Grade
- ±60% Office
- New Office Improvements