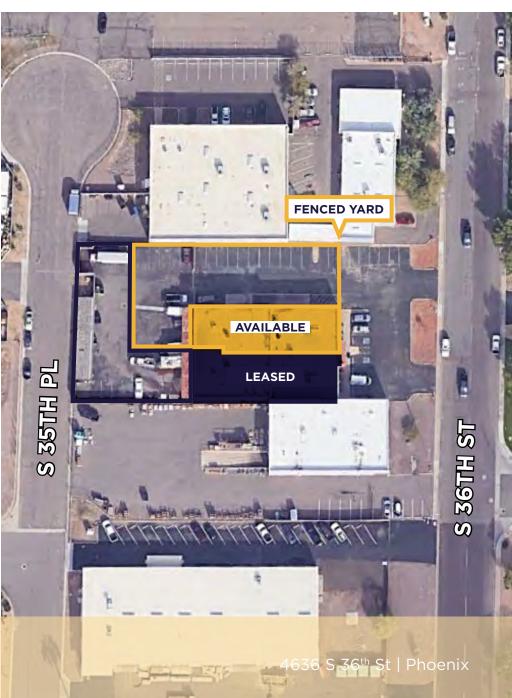

#### SITE PLAN

# PROPERTY DETAILS

- 5,440 SF Available
- Available Immediately
- 16ft Clear Height
- · Shared Fenced Yard
- 1 Common Truckwell
- 3 Grade
- ±60% Office
- New Office Improvements