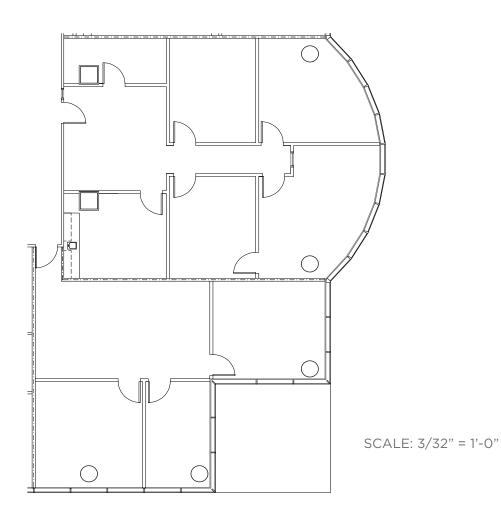

Available: Suite 310 - 2,207 SF

Available: Suite 316 - 2,738 SF

CUSHMAN & WAKEFIELD

Available: Suite 320 - 1,176 SF

Available: Suite 410 - 4,764 SF

Available: Suite 600 - 3,341 SF

LOCATION PLAN

Available: Suite 602 - 1,552 SF

LEVEL 6 LOCATION PLAN

Available: Suite 604 - 2,842 SF

Available: Suite 611 - 1,754 SF

LEVEL 6 LOCATION PLAN

Contact Information:

Bryan Sethney
Managing Director
+1 210 305 4280

bryan.sethney@cushwake.com

4040 Broadway, Suite 602 San Antonio, TX 78209

SCALE: 1/8" = 1'-0"

cushmanwakefield.com

©2023 Cushman & Wakefield. All rights reserved. The information contained in this communication is strictly confidential. This information has been obtained from sources believed to be reliable but has not been verified. NO WARRANTY OR REPRESENTATION, EXPRESS OR IMPLIED, IS MADE AS TO THE CONDITION OF THE PROPERTY (OR PROPERTIES) REFERENCED HEREIN OR AS TO THE ACCURACY OR COMPLETENESS OF THE INFORMATION CONTAINED HEREIN, AND SAME IS SUBMITTED SUBJECT TO ERRORS, OMISSIONS, CHANGE OF PRICE, RENTAL OR OTHER CONDITIONS, WITHDRAWAL WITHOUT NOTICE, AND TO ANY SPECIAL LISTING CONDITIONS IMPOSED BY THE PROPERTY OWNER(S). ANY PROJECTIONS, OPINIONS OR ESTIMATES ARE SUBJECT TO UNCERTAINTY AND DO NOT SIGNIFY CURRENT OR FUTURE PROPERTY PERFORMANCE.