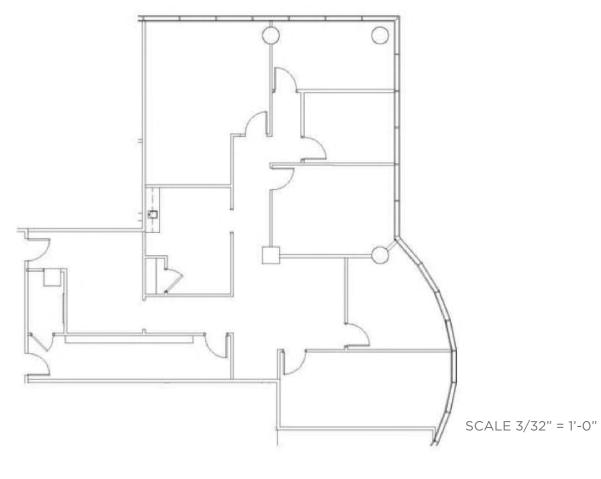

Available: Suite 310 - 2,207 SF

Available: Suite 316 - 2,738 SF

CUSHMAN & WAKEFIELD

Available: Suite 320 - 1,176 SF

Available: Suite 410 - 4,764 SF

Available: Suite 600 - 3,341 SF

LOCATION PLAN

Available: Suite 602 - 1,552 SF