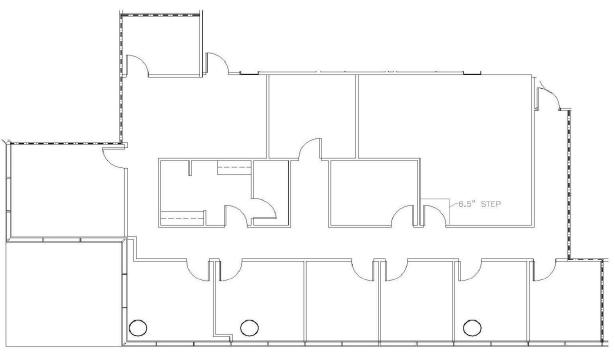

Available: Suite 310 - 2,207 SF

Available: Suite 316 - 2,738 SF

CUSHMAN & WAKEFIELD

Available: Suite 320 - 1,176 SF

Available: Suite 410 - 4,764 SF

Available: Suite 600 - 3,341 SF

LOCATION PLAN

Available: Suite 602 - 1,552 SF

LEVEL 6 LOCATION PLAN

Available: Suite 604 - 2,842 SF

Available: Suite 611 - 1,754 SF

LEVEL 6 LOCATION PLAN

Contact Information:

Bryan Sethney
Managing Director
+1 210 305 4280

bryan.sethney@cushwake.com

4040 Broadway, Suite 602 San Antonio, TX 78209