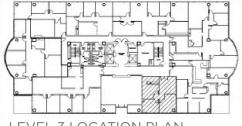

#### SPACE AVAILABLE

For Lease

| SPACE     | SPACE USE | LEASE RATE    | LEASE TYPE   | SIZE (RSF) |
|-----------|-----------|---------------|--------------|------------|
| Suite 310 | Office    | \$28.00/SF/Yr | Full Service | 2,207 RSF  |
| Suite 316 | Office    | \$28.00/SF/Yr | Full Service | 2,738 RSF  |
| Suite 320 | Office    | \$28.00/SF/Yr | Full Service | 1,176 RSF  |
| Suite 410 | Office    | \$28.00/SF/Yr | Full Service | 4,764 RSF  |
| Suite 600 | Office    | \$28.00/SF/Yr | Full Service | 3,341 RSF  |
| Suite 602 | Office    | \$28.00/SF/Yr | Full Service | 1,552 RSF  |
| Suite 604 | Office    | \$28.00/SF/Yr | Full Service | 2,842 RSF  |
| Suite 611 | Office    | \$28.00/SF/Yr | Full Service | 1,754 RSF  |

Available: Suite 310 - 2,207 SF

Available: Suite 316 - 2,738 SF

CUSHMAN & WAKEFIELD

Available: Suite 320 - 1,176 SF

Available: Suite 410 - 4,764 SF

Available: Suite 600 - 3,341 SF

LOCATION PLAN

Available: Suite 602 - 1,552 SF