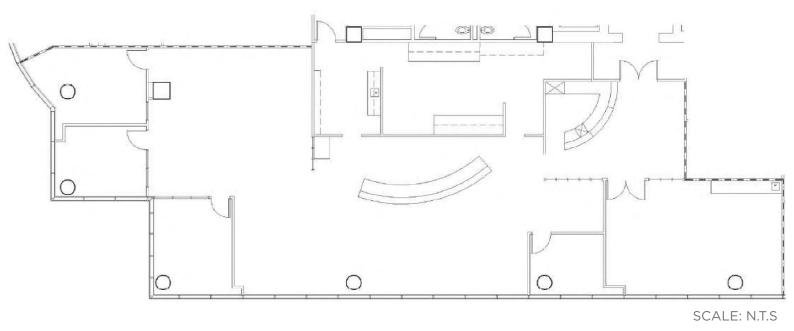

Available: Suite 310 - 2,207 SF

Available: Suite 316 - 2,738 SF

CUSHMAN & WAKEFIELD

Available: Suite 320 - 1,176 SF

Available: Suite 410 - 4,764 SF

Available: Suite 600 - 3,341 SF

LOCATION PLAN

Available: Suite 602 - 1,552 SF

LEVEL 6 LOCATION PLAN

Available: Suite 604 - 2,842 SF

Available: Suite 611 - 1,754 SF

LEVEL 6 LOCATION PLAN

Contact Information:

Bryan Sethney
Managing Director
+1 210 305 4280

bryan.sethney@cushwake.com

4040 Broadway, Suite 602 San Antonio, TX 78209