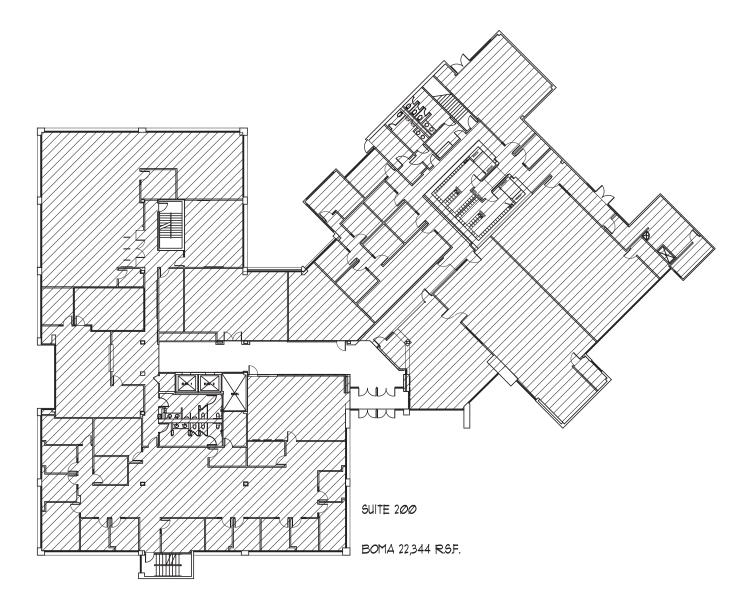

LD



### MULTI-FLOOR OFFICE SUBLEASE SPACE ON IH-10 NOW AVAILABLE

#### 47,592 RSF (Divisible to 8,418 RSF)

| SUBLEASE RATE         | Contact Broker |
|-----------------------|----------------|
| DATE AVAILABLE        | Now            |
| LEASE EXPIRATION DATE | March 31, 2025 |

#### **HIGHLIGHTS**

- Move-in ready, plug and play
- Furniture available
- Open, efficient layout
- Excellent visibility from IH-10
- Wi-Fi available throughout the entire space
- Nearby shopping and restaurant amenities abound

For more information, please contact:

BRYAN SETHNEY Managing Director +1 210 305 4280 (Direct) +1 210 467 8294 (Mobile) bryan.sethney@cushwake.com



### FOR SUBLEASE COLONIAL CENTER

10000 W IH-10, SAN ANTONIO, TEXAS 78230

# CUSHMAN & WAKEFIELD

#### **FLOOR PLANS**

**2ND FLOOR** 



For more information, please contact:

#### BRYAN SETHNEY Managing Director

+1 210 305 4280 (Direct) +1 210 467 8294 (Mobile) bryan.sethney@cushwake.com 4040 Broadway Street, Suite 240 San Antonio, Texas 78209

T +1 210 494 1541

cushmanwakefield.com

© 2021 Cushman & Wakefield. All rights reserved. The information contained in this communication is strictly confidential. This information has been obtained from sources believed to be reliable but has not been verified. NO WARRANTY OR REPRESEN-TATION, EXPRESS OR IMPLIED, IS MADE AS TO THE CONDITION OF THE PROPERTY (ON PROPERTIES) REFERENCED HEREIN OR AS TO THE ACCURACY OR COMPLETENESS OF THE INFORMATION CONTAINED HEREIN, AND SAME IS SUBMITTED SUBJECT TO ERRORS, OMISSIONS, CHANGE OF PRICE, RENTAL OR OTHER CONDITIONS, WITHDRAWLA WITHOUT NO