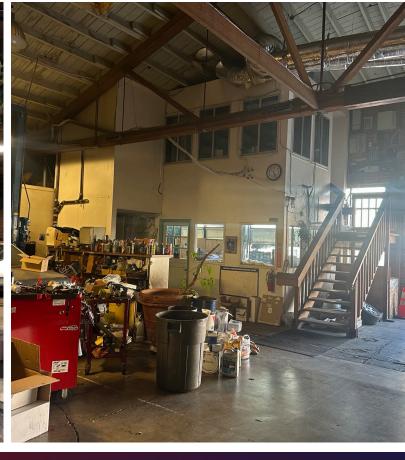

## **±7,110 SQUARE FOOT AUTO REPAIR BUILDING**

## **PROPERTY HIGHLIGHTS**

- ± 7,110 Square Feet
- One (1) Oversized Roll-Up Door
- Two (2) Offices
- Three (3) Bathrooms
- 11' Clear Height
- Two (2) 7-Ton Hydraulic Lifts
- Five (5) 6.5-Ton Hydraulic Lifts
- 225 Amps, 3-Phase Power (Buyer to Independently Verify)
- Leased Month to Month by: The Best Shop (Engine and Tire/Wheel Repair Work)
- Located in Korea Town (KONO)
- Click for Zoning: D-DT-AG, S-13
- Sale Price: \$1,900,000 (\$267 PSF)
  \$1,690,000 (\$237.69 PSF)