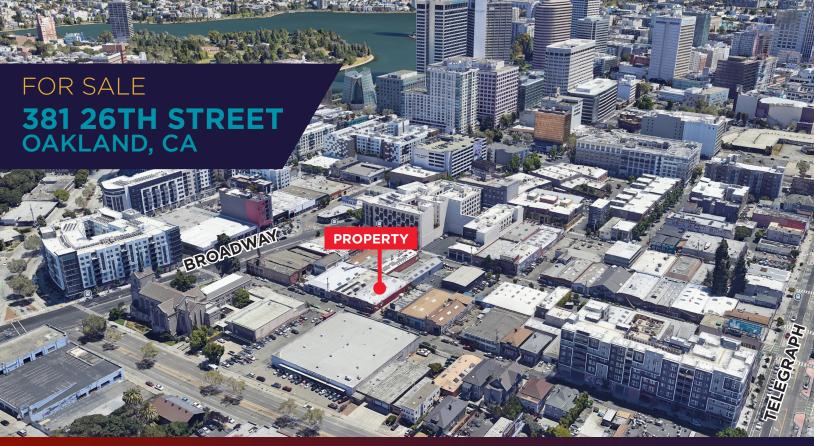

## **±7,110 SQUARE FOOT AUTO REPAIR BUILDING**

## **PROPERTY HIGHLIGHTS**

- ± 7,110 Square Feet
- One (1) Oversized Roll-Up Door
- Two (2) Offices
- Three (3) Bathrooms
- 11' Clear Height
- Two (2) 7-Ton Hydraulic Lifts
- Five (5) 6.5-Ton Hydraulic Lifts
- 225 Amps, 3-Phase Power (Buyer to Independently Verify)
- Leased Month to Month by: The Best Shop (Engine and Tire/Wheel Repair Work)
- Located in Korea Town (KONO)
- Click for Zoning: D-DT-AG, S-13
- Sale Price: \$1,900,000 (\$267 PSF)
  \$1,690,000 (\$237.69 PSF)