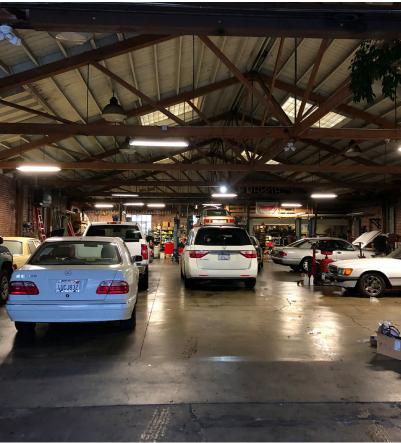

## **PROPERTY HIGHLIGHTS**

- ± 7,110 Square Feet
- One (1) Oversized Roll-Up Door
- Two (2) Offices
- Three (3) Bathrooms
- 11' Clear Height
- Two (2) 7-Ton Hydraulic Lifts
- Five (5) 6.5-Ton Hydraulic Lifts
- 225 Amps, 3-Phase Power (Buyer to Independently Verify)
- Leased Month to Month by: The Best Shop (Engine and Tire/Wheel Repair Work)
- Located in Korea Town (KONO)
- Click for Zoning: D-DT-AG, S-13
- Sale Price: \$1,900,000 (\$267 PSF)
  \$1,690,000 (\$237.69 PSF)