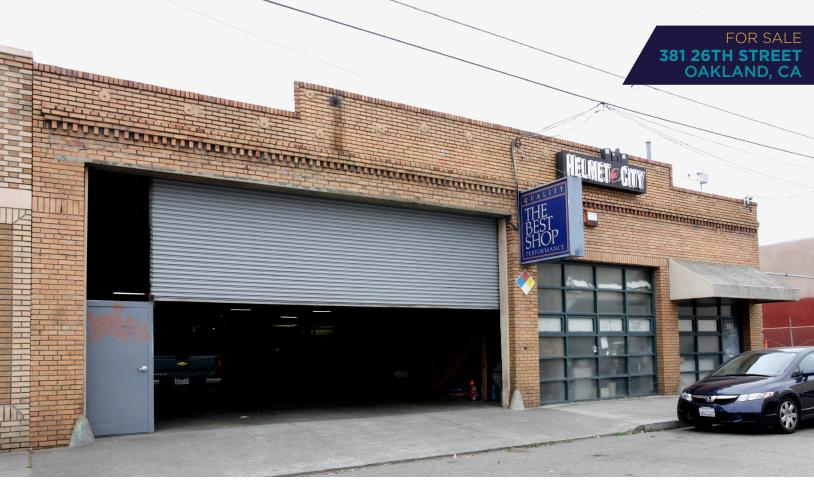

## **PROPERTY HIGHLIGHTS**

- ± 7,110 Square Feet
- One (1) Oversized Roll-Up Door
- Two (2) Offices
- Three (3) Bathrooms
- 11' Clear Height
- Two (2) 7-Ton Hydraulic Lifts
- Five (5) 6.5-Ton Hydraulic Lifts
- 225 Amps, 3-Phase Power (Buyer to Independently Verify)
- Leased Month to Month by: The Best Shop (Engine and Tire/Wheel Repair Work)
- Located in Korea Town (KONO)
- Click for Zoning: D-DT-AG, S-13
- Sale Price: \$1,900,000 (\$267 PSF)
  \$1,690,000 (\$237.69 PSF)