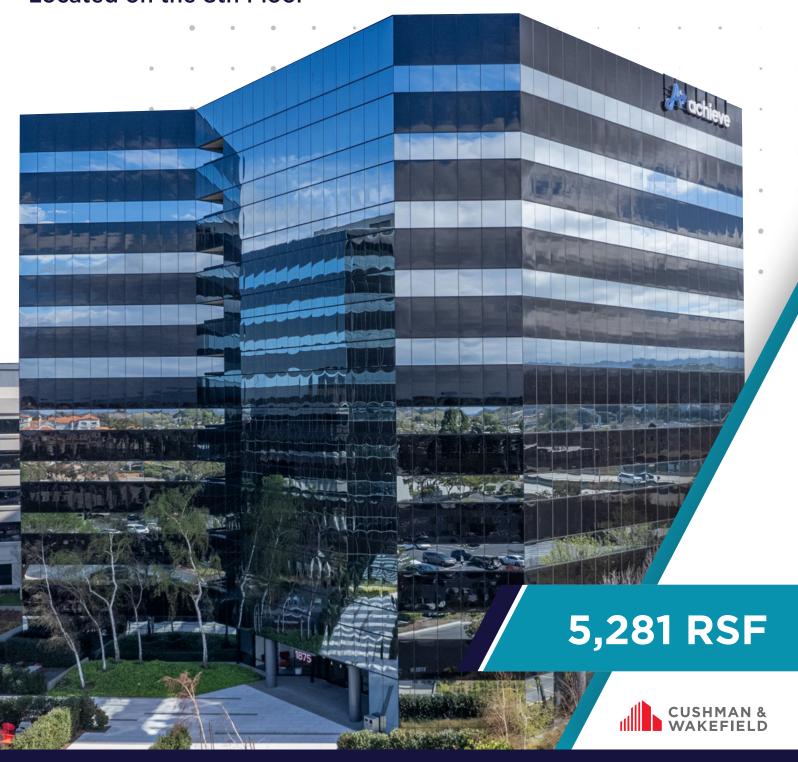

# **1875 S Grant Street**

San Mateo, CA 94402

San Mateo Plug & Play Office Located on the 8th Floor

### **SPACE HIGHTLIGHTS**

- 5,281 RSF space available
- Located on the 8th floor
- Plug & play sublease space
- Direct access to Hwy 101 and CA Hwy 92
- Term: through March 31, 2026
- Rent: Negotiable

Contact listing brokers for sublease details