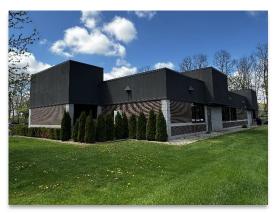

#### 10355 CITATION DRIVE | BRIGHTON

| PROPERTY DETAILS              |                            |
|-------------------------------|----------------------------|
| Use                           | Office                     |
| Total Building Square Footage | 8,280 SF                   |
| Total Available Space         | 2,460 SF                   |
| Parking                       | 40 spaces                  |
| Total Land Acreage            | 1.09 Acres                 |
| Zoning                        | В-3                        |
| Year Built                    | 2002                       |
| Parcel ID                     | 12-33-303-005              |
| Lease Rate                    | Contact broker             |
|                               | Great visibility from I-96 |