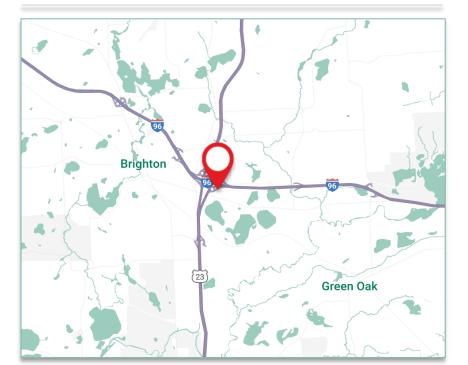

## **10355 CITATION DRIVE**

### BRIGHTON, MI 48116

Steve Kozak Director steve.kozak@cushwake.com +1 248 358 6107

#### 10355 CITATION DRIVE | BRIGHTON

| PROPERTY DETAILS              |                            |
|-------------------------------|----------------------------|
| Use                           | Office                     |
| Total Building Square Footage | 8,280 SF                   |
| Total Available Space         | 2,460 SF                   |
| Parking                       | 40 spaces                  |
| Total Land Acreage            | 1.09 Acres                 |
| Zoning                        | В-3                        |
| Year Built                    | 2002                       |
| Parcel ID                     | 12-33-303-005              |
| Lease Rate                    | Contact broker             |
|                               | Great visibility from I-96 |