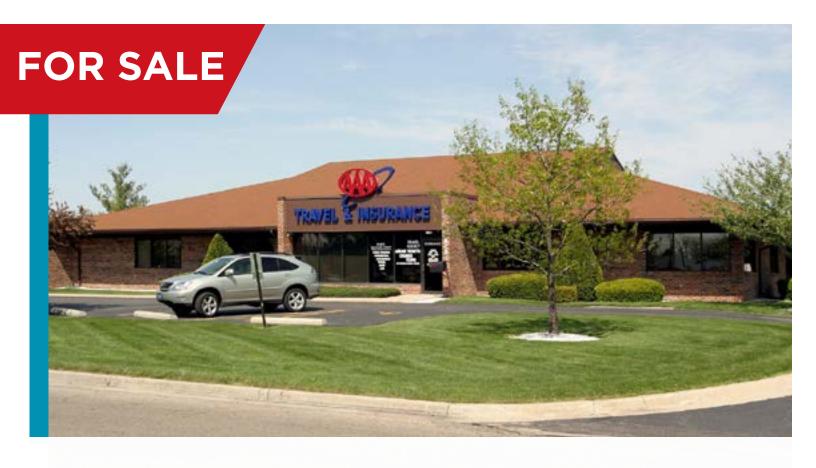

## **8751 WESLEYAN ROAD**

INDIANAPOLIS, IN 46268

8,652 SF

## **PROPERTY HIGHLIGHTS**

- 8,652 SF
- Site is 1.54 acres
- Approximately 59 parking spaces (6.8 cars / 1,000 SF)
- Excess ground for building expansion
- Single story building with to-your-door parking
- Great access to surrounding retail amenities