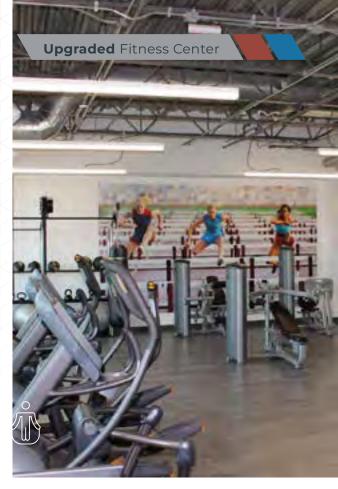

Combining a centralized, commuter-friendly location with modern workplace amenities designed to exceed evolving worklife demands, Meridian Plaza ensures peak productivity, on and off the clock.

- + Available suites range from 1,756 33,765 SF
- Modern office design with high-end finishes throughout all three buildings
- Best-in-class amenity package, including training/conference center, fitness center, tenant lounge, and outdoor common space
- + Recent renovations include upgraded fitness center and patios with more common area renovations coming soon
- + Commuter-friendly location immediately north of the of I-465/ US-31 interchange
- + Centrally located within minutes of Carmel retail, dining, lodging and fitness amenities, including quick access to the Monon Trail
- + Building signage available along US Hwy 31
- + Ample surface parking

## Amenities Fit for Today's Workforce

With highly efficient workspaces, a first-class amenity package and newly renovated offerings, Meridan Plaza is fully equipped to help today's bustling workforce tenants stay motivated and moving, no matter what the day throws their way.