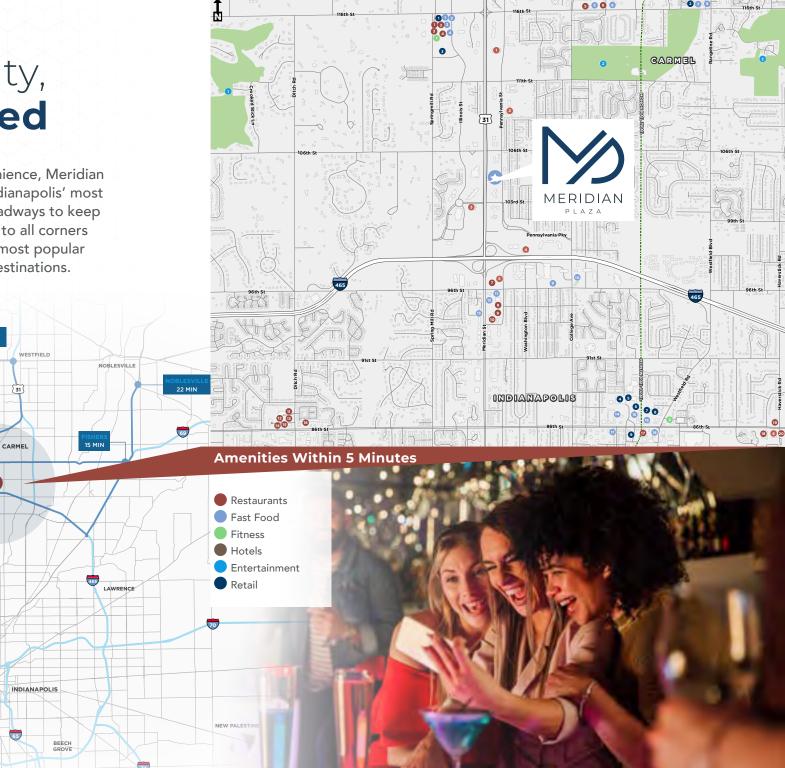

## Accessibility, Accelerated

WHITESTOWN

27 MIN

BROWNSBURG

33 MIN

35 MIN

PLAINFIELD

10 MIN

865

ZIONSVILLE

465

SPEEDWAY

33 MIN

65

25 MIN

70

465

Delivering unparalleled convenience, Meridian Plaza offers quick access to Indianapolis' most critical interstates and local roadways to keep tenants effortlessly connected to all corners of the city, including Carmel's most popular neighborhoods and lifestyle destinations.

11 MIN

 $\bigstar$ 