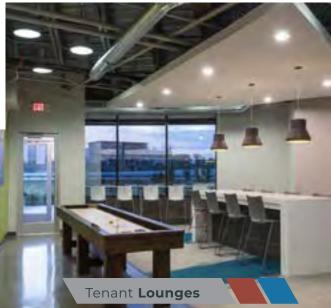

Combining a centralized, commuter-friendly location with modern workplace amenities designed to exceed evolving worklife demands, Meridian Plaza ensures peak productivity, on and off the clock.

- + Available suites range from 1,756 33,765 SF
- Modern office design with high-end finishes throughout all three buildings
- Best-in-class amenity package, including training/conference center, fitness center, tenant lounge, and outdoor common space
- + Recent renovations include upgraded fitness center and patios with more common area renovations coming soon
- + Commuter-friendly location immediately north of the of I-465/ US-31 interchange
- + Centrally located within minutes of Carmel retail, dining, lodging and fitness amenities, including quick access to the Monon Trail
- + Building signage available along US Hwy 31
- + Ample surface parking

## Amenities Fit for Today's Workforce

With highly efficient workspaces, a first-class amenity package and newly renovated offerings, Meridan Plaza is fully equipped to help today's bustling workforce tenants stay motivated and moving, no matter what the day throws their way.