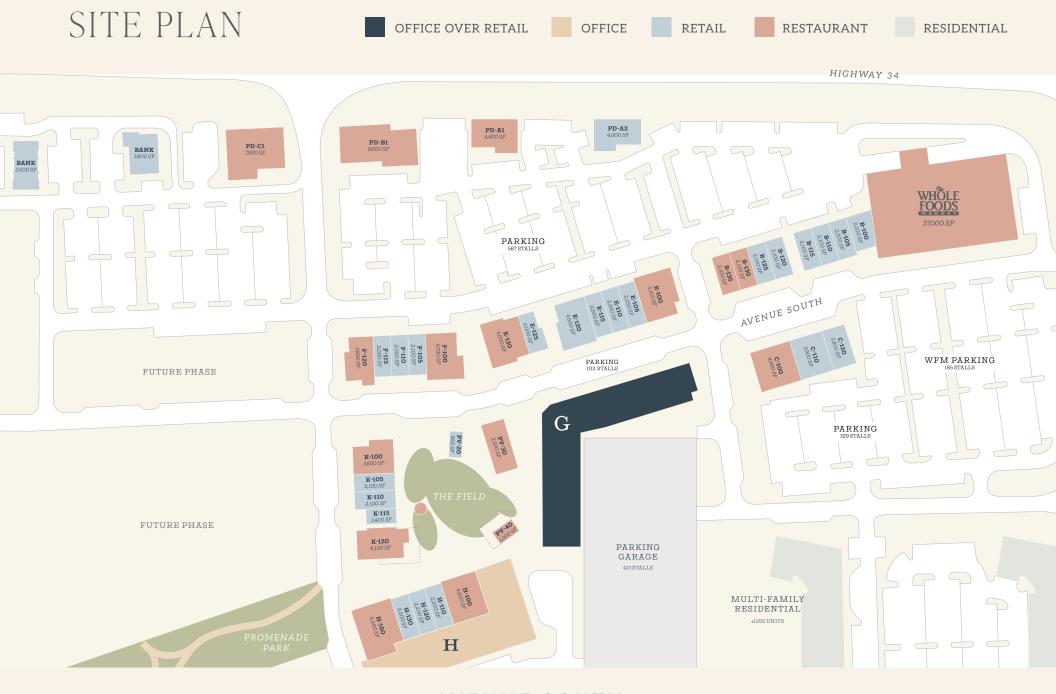

### PLANNED USES

- Food & Beverage and Shopping: ±160,000 SF of new, curated shops and restaurants
- Grocery: A 37,000 SF specialty organic grocery store
- Office: ±159,000 SF of mixed-use and office space
- Housing: About 900 for-sale, for-rent, singlefamily and multifamily homes at a variety of price points