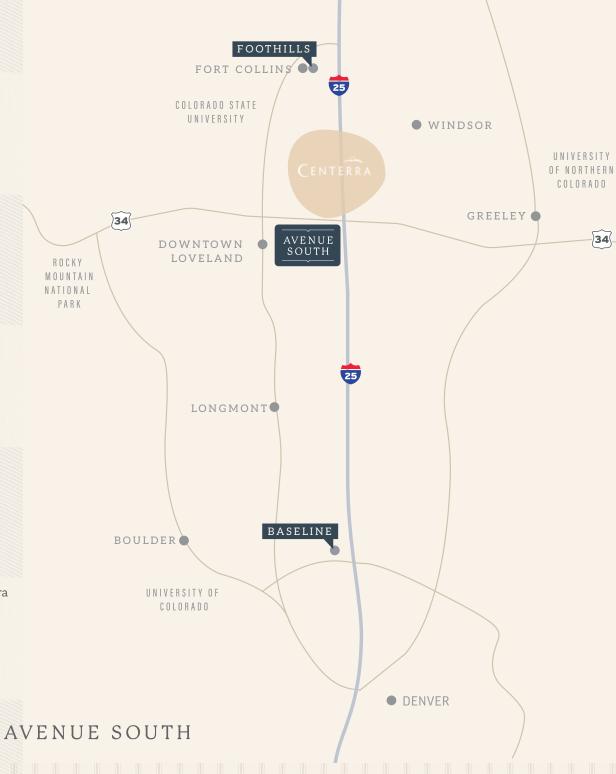

# BE IN THE HEART OF NORTHERN COLORADO'S GROWTH

Loveland is more than a scenic gateway to the Rockies — it's a vibrant hub within Larimer County, the fastest-growing county in Colorado. With a strong economy, highly educated workforce, and welcoming, family-friendly lifestyle, Loveland continues to attract both talent and business. Across Northern Colorado, consistent population growth, high median incomes, and a spirit of innovation make the region a magnet for forward-thinking companies.

### AT THE CROSSROADS OF COMMERCE AND COMMUNITY

Avenue South is perfectly situated along the Route 34 corridor and adjacent to Interstate 25 allowing easy access to local and surrounding communities. The development is adjacent to Centerra, a vibrant, 3,000-acre master-planned community.