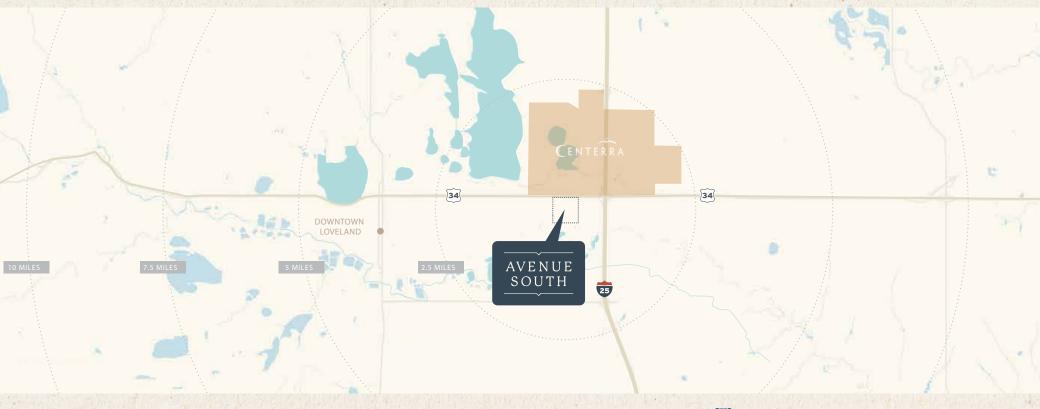

### AT THE CROSSROADS OF COMMERCE AND COMMUNITY

Avenue South is perfectly situated along the Route 34 corridor and adjacent to Interstate 25 allowing easy access to local and surrounding communities. The development is adjacent to Centerra, a vibrant, 3,000-acre master-planned community.

### CENTERRA