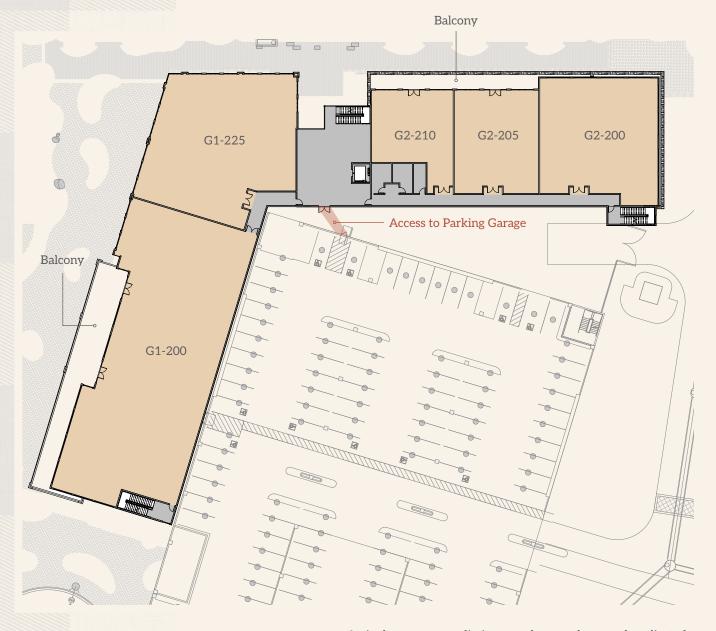

2 FLOOR 2: 24,822 SF

3 FLOOR 3: 25,213 SF

# FIND YOUR PLACE

2ND FLOOR: 24,822 SF

| Floor | Suite  | Area (SF) |
|-------|--------|-----------|
| 2     | G1-200 | 10,326    |
| 2     | G1-225 | 5,743     |
| 2     | G2-200 | 4,165     |
| 2     | G2-205 | 2,575     |
| 2     | G2-210 | 2,013     |

# FIND YOUR PLACE

3RD FLOOR: 25,213 SF

| Floor | Suite  | Area (SF) |  |
|-------|--------|-----------|--|
| 3     | G1-300 | 15,787    |  |
| 3     | G2-300 | 9,426     |  |

<sup>\*\*</sup>spec suites available