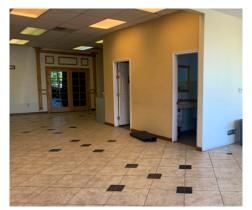

## 9,500 SF OFFICE BUILDING (2 FLOORS) ON 0.16 ACRES

- The property consists of a large meeting room, and several smaller offices/meeting rooms and reception area.
- Great building for small school, church, training center, etc...
- The property was most recently used as a church and general office use.
- On site parking at the back of the building
- For lease \$12 psf NNN