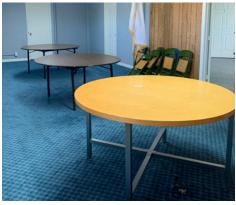

## 9,500 SF OFFICE BUILDING (2 FLOORS) ON 0.16 ACRES

- The property consists of a large meeting room, and several smaller offices/meeting rooms and reception area.
- Great building for small school, church, training center, etc...
- The property was most recently used as a church and general office use.
- On site parking at the back of the building
- For lease \$12 psf NNN