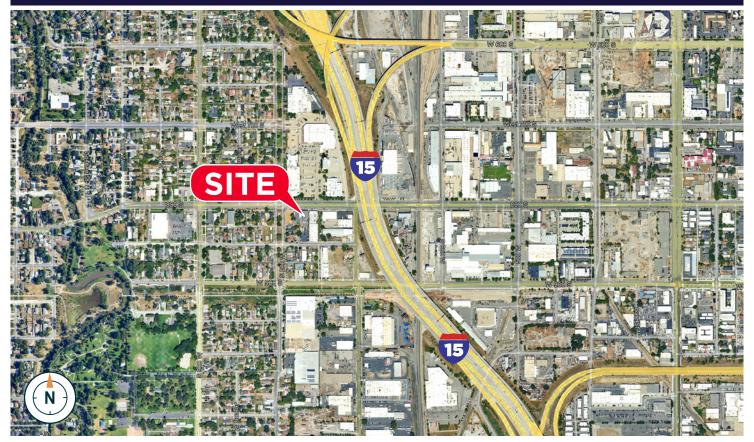

## 9,500 SF OFFICE BUILDING (2 FLOORS) ON 0.16 ACRES

- The property consists of a large meeting room, and several smaller offices/meeting rooms and reception area.
- Great building for small school, church, training center, etc...
- The property was most recently used as a church and general office use.
- On site parking at the back of the building
- For lease \$12 psf NNN