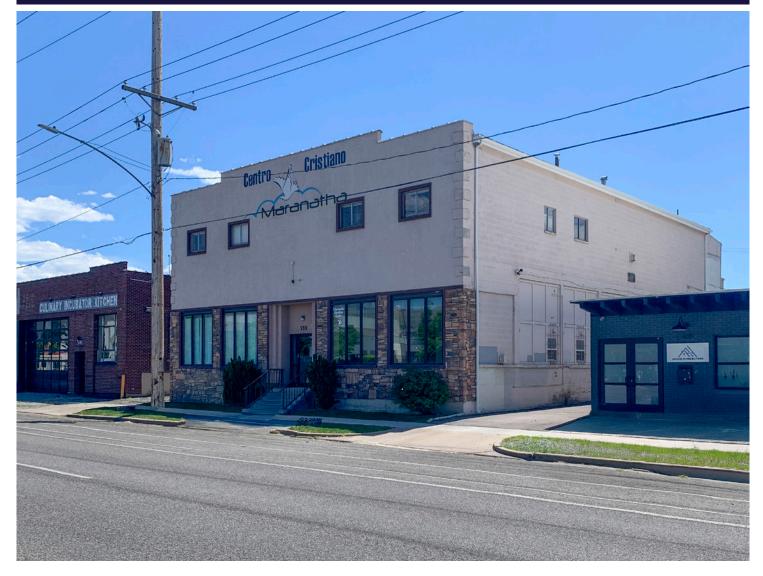

## 9,500 SF OFFICE BUILDING (2 FLOORS) ON 0.16 ACRES

- The property consists of a large meeting room, and several smaller offices/meeting rooms and reception area.
- Great building for small school, church, training center, etc...
- The property was most recently used as a church and general office use.
- On site parking at the back of the building
- For lease \$12 psf NNN