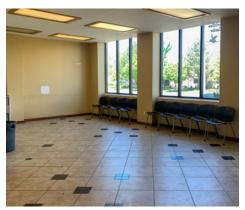

## 9,500 SF OFFICE BUILDING (2 FLOORS) ON 0.16 ACRES

- The property consists of a large meeting room, and several smaller offices/meeting rooms and reception area.
- Great building for small school, church, training center, etc...
- The property was most recently used as a church and general office use.
- On site parking at the back of the building
- For lease \$12 psf NNN