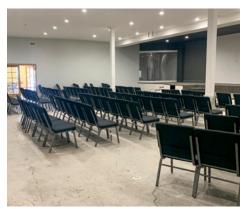

## 9,500 SF OFFICE BUILDING (2 FLOORS) ON 0.16 ACRES

- The property consists of a large meeting room, and several smaller offices/meeting rooms and reception area.
- Great building for small school, church, training center, etc...
- The property was most recently used as a church and general office use.
- On site parking at the back of the building
- For lease \$12 psf NNN