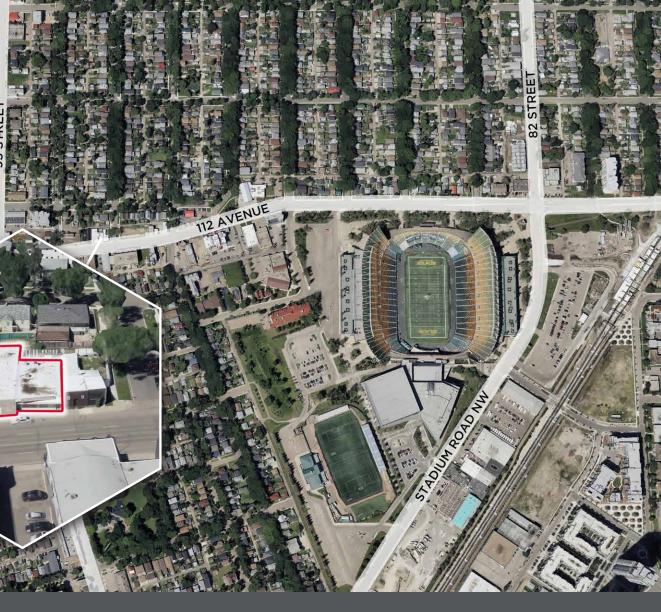

# PROPERTY DETAILS

649 614

111

25

MUNICIPAL ADDRESS 9306 & 9310 - 111 Avenue NW, Edmonton, AB

LEGAL DESCRIPTION Plan 6814ET, Block 40, Lot 2 & 3

ZONING Mixed Use (MU H16 F3.5 CF)

> NEIGHBOURHOOD Alberta Avenue

BUILDING SIZE 4,570 SF

> **BUILT** 1956

> > 25

**PROPERTY TAXES 2023** \$13,765

> PROPERTY TAX ASSESSMENT \$595,500

PARKING AREA Ample free street parking

LOT AREA Rectangular

**LOT SIZE** 5,225 SF