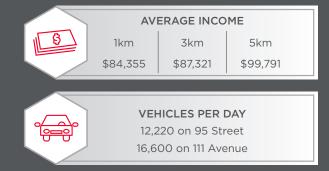

| 808080     | POPULATION |        |         |
|------------|------------|--------|---------|
|            | 1km        | 3km    | 5km     |
| ฬฬฬฬฬฬ     | 12,375     | 80,733 | 218,514 |
|            |            |        |         |
| HOUSEHOLDS |            |        |         |
|            | 1km        | 3km    | 5km     |
|            | 2,564      | 15,660 | 46,737  |