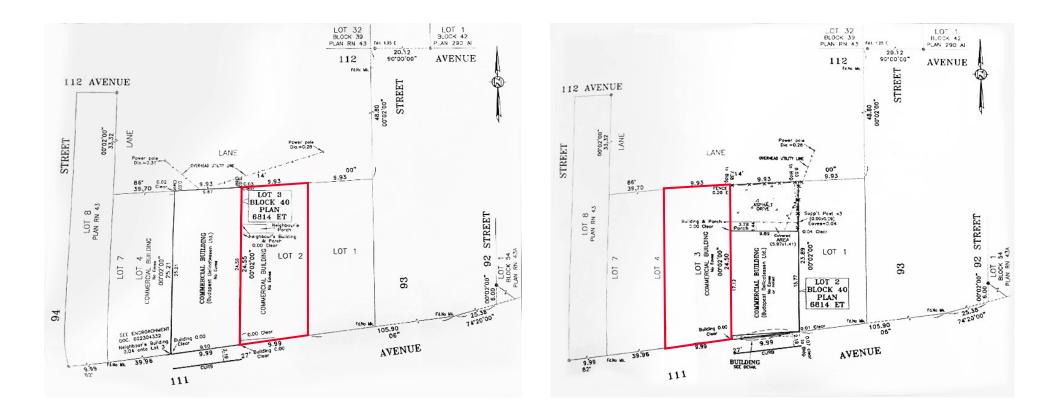

# **REAL PROPERTY REPORT PLANS**

Seif Jiwaji Senior Associate 780 905 7143 seif.jiwaji@cwedm.com

Cushman & Wakefield Edmonton is independently owned and operated / A Member of the Cushman & Wakefield Alliance. No warranty or representation express or implied is made to the accuracy or completeness of the information contained herein, and same is submitted subject to errors, omissions, change of price, rental or other conditions, withdrawal without notice, and to any special listing conditions imposed by the property owner(s). As applicable, we make no representation as to the condition of the property for properties in question. July 2025

# PROPERTY DETAILS

649 614

111

25

MUNICIPAL ADDRESS 9306 & 9310 - 111 Avenue NW, Edmonton, AB

LEGAL DESCRIPTION Plan 6814ET, Block 40, Lot 2 & 3

ZONING Mixed Use (MU H16 F3.5 CF)

> NEIGHBOURHOOD Alberta Avenue