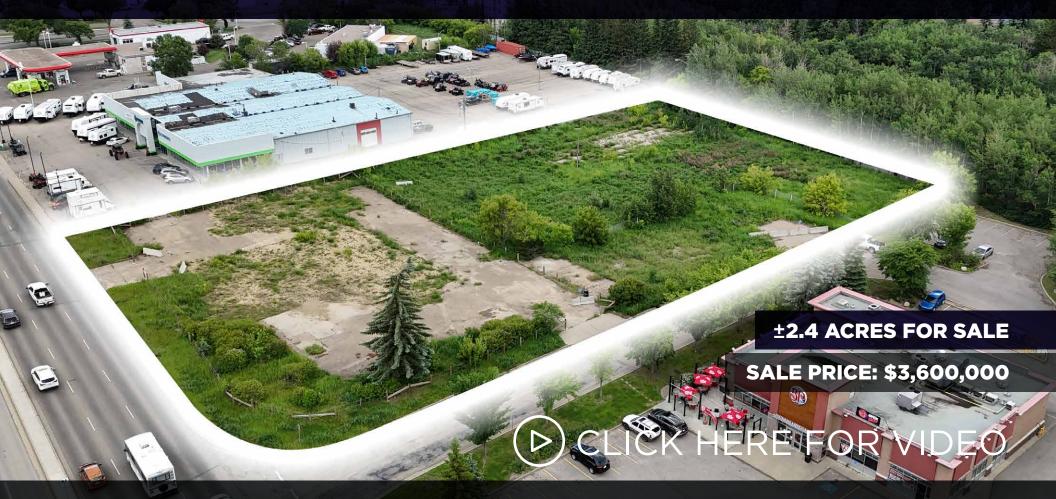

#### FOR SALE

## PROPERTY DETAILS

| Municipal Address: | 192 St. Albert Trail,<br>St. Albert, Alberta |
|--------------------|----------------------------------------------|
| Zoning:            | CC - Corridor Commercial                     |
| Legal Description: | Plan 2204, Block 2, Lot 7                    |
| Site Area:         | ±2.4 Acres                                   |
| Price:             | \$3,600.000                                  |