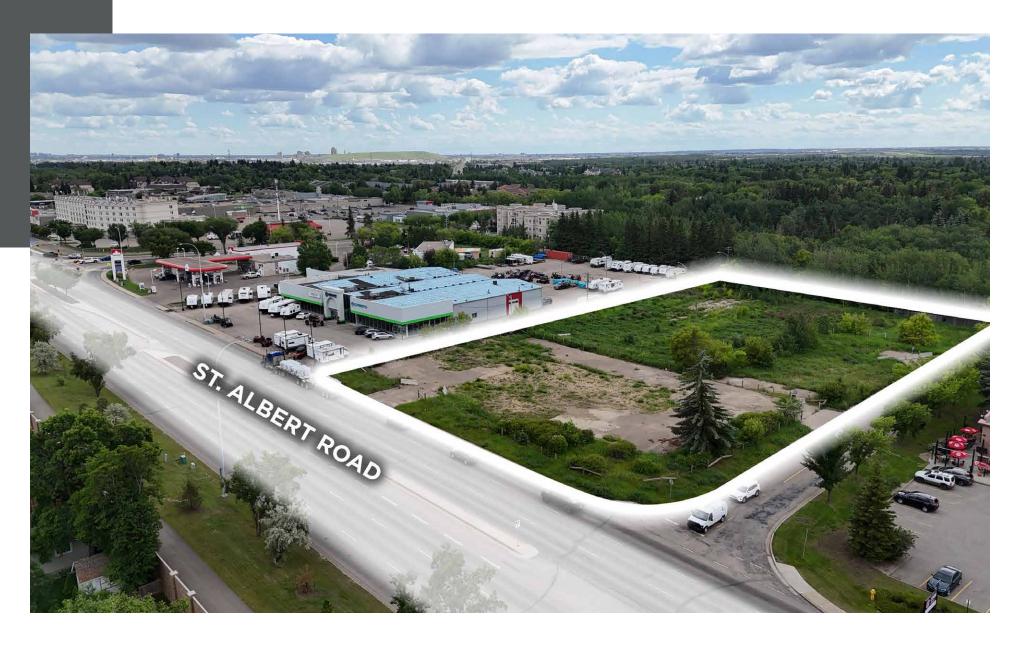

# PROPERTY HIGHLIGHTS

The subject property is located along the west side of St Albert Trail at the southwest corner of Grenier Place in the community of St Albert. St Albert Trail is one of the communities most heavily utilized corridors with much of the community's retail and commercial property fronting the road.

The majority of property fronting St Albert Trail are fully developed with only the odd exception.