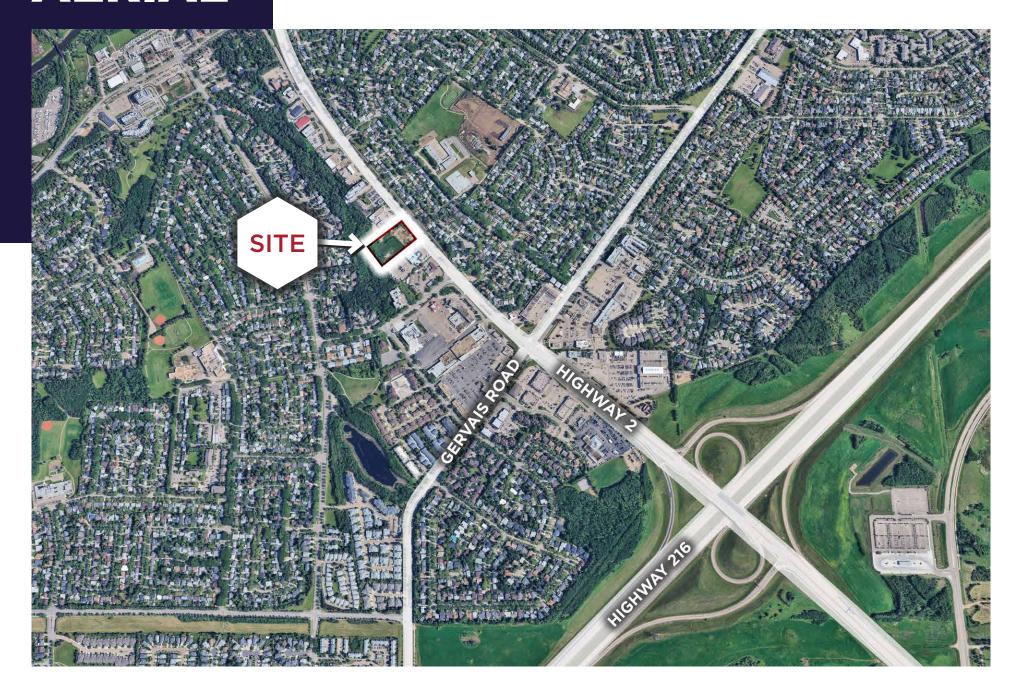

### **AERIAL**

# PROPERTY HIGHLIGHTS

The subject property is located along the west side of St Albert Trail at the southwest corner of Grenier Place in the community of St Albert. St Albert Trail is one of the communities most heavily utilized corridors with much of the community's retail and commercial property fronting the road.

The majority of property fronting St Albert Trail are fully developed with only the odd exception.