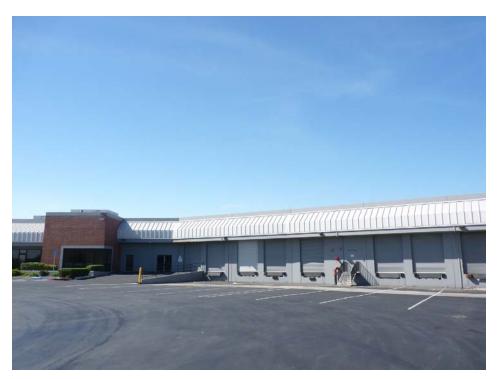

## PROPERTY HIGHLIGHTS

Prime Freight & Distribution Building for Sublease in South San Francisco Featuring Expansive Truck Staging Area.

Building Size: ±40,420 SF

Office Area:  $\pm 7,230$  SF

Warehouse Area: ±33,190 SF

Dock-High Doors: Ten (10)

Clear Height: 24'

Drive-In Doors: One (1)

Power: 400 Amps, 3 Phase

Parking: 40 Surface Stalls

Other: Fire Sprinklers
Freight Legal

Lease Expiration

Date: January 31, 2028