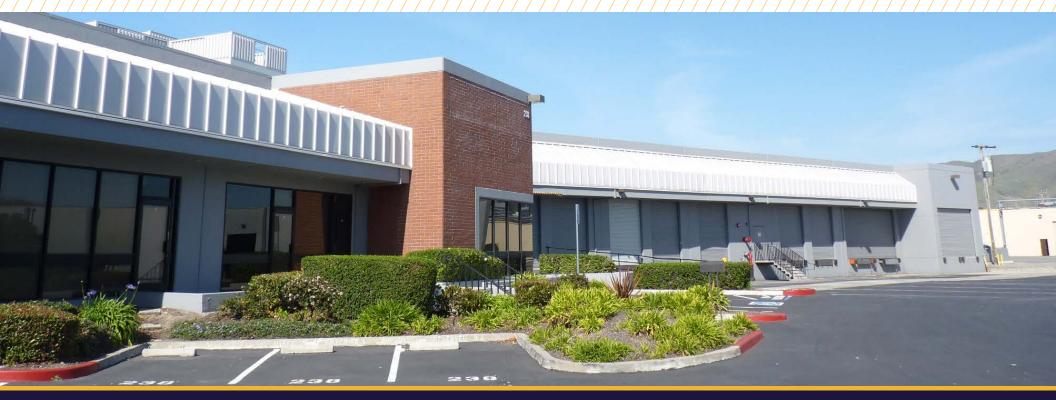

## FOR SUBLEASE 40,420 SF

### 238 LAWRENCE AVE

**SOUTH SAN FRANCISCO, CA** 

FREIGHT & DISTRIBUTION BUILDING

## PROPERTY HIGHLIGHTS

Prime Freight & Distribution Building for Sublease in South San Francisco Featuring Expansive Truck Staging Area.

Building Size: ±40,420 SF

Office Area:  $\pm 7,230$  SF

Warehouse Area: ±33,190 SF