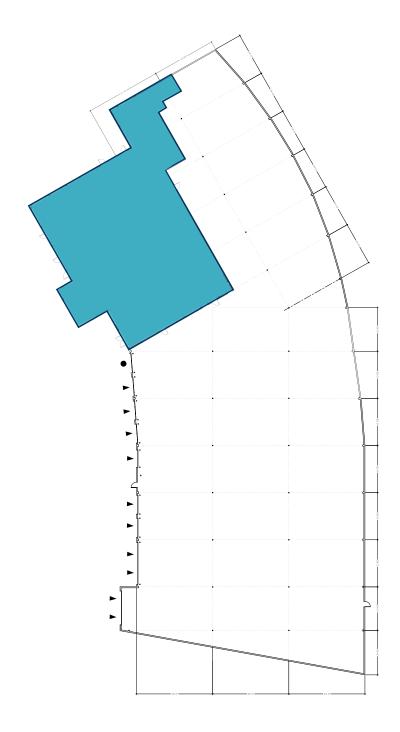

**Inquire for Pricing** 

- Drive-in Door
- ▲ Dock High Door
- Office Space

FLOOR PLAN **40,420 SF** 