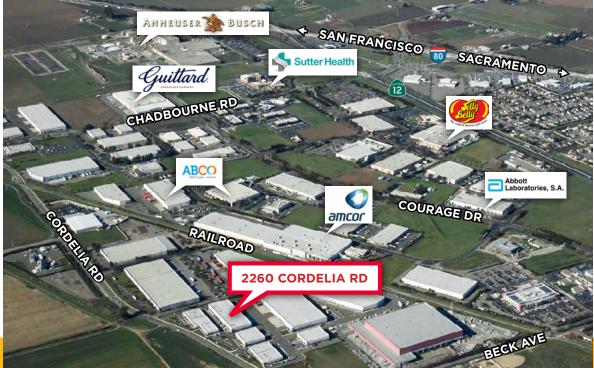

2260 Cordelia Rd is located within Solano Commerce. Center, a 10-building light industrial R&D and distribution complex totaling 365,439 square feet in

Solano Commerce Center is just one mile from the intersection of Interstate 80 and Highway 12, at the corner of Beck Ave and Cordelia Rd. The property is a short drive from the Napa Valley, Sacramento, Oakland, and San Francisco.

# NEIGHBORING USERS INCLUDE:

- Jelly Belly Candy Company
- Abbott Laboratories
- · Guittard Chocolate
- Sutter Regional Medical Center
- Amcor
- Anheuser Busch