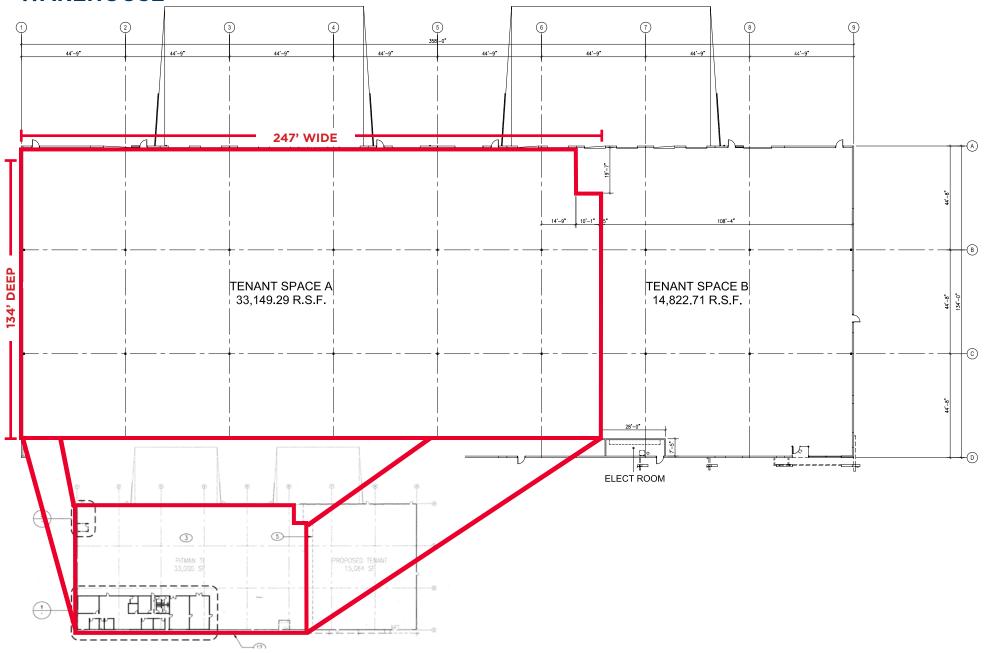

#### **PROPERTY HIGHLIGHTS**

- ±33,000 SF office/warehouse available for lease within a ±47,972 SF facility
- Dimensions: ±134' deep × ±247' wide
- Clear height: 28'
- Constructed in 2006
- 1,000 amp, 277/480 volt electrical service to building
- .37/2,000 SF fire sprinkler density
- 136' staging area
- 44'9"×44'8" column spacing
- 2 per 1,000 SF parking ratio
- ±4,900 SF office space
- Eight 9'×10' dock-high loading doors
- Three 12'×14' grade level doors

# ±33,000 SF Office/Warehouse Building Available for lease