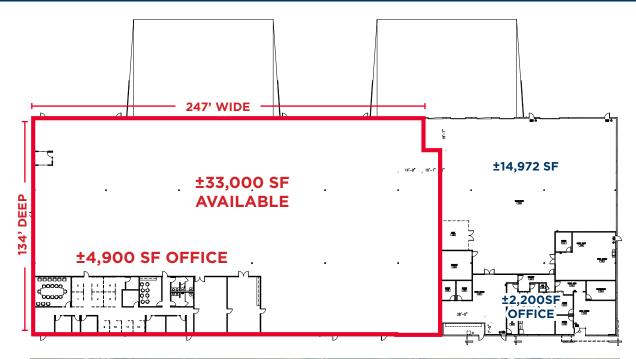

±33,000 SF OFFICE/WAREHOUSE

#### **PROPERTY HIGHLIGHTS**

- ±33,000 SF office/warehouse available for lease within a ±47,972 SF facility
- Dimensions: ±134' deep × ±247' wide
- Clear height: 28'
- Constructed in 2006
- 1,000 amp, 277/480 volt electrical service to building
- .37/2,000 SF fire sprinkler density
- 136' staging area
- 44'9"×44'8" column spacing
- 2 per 1,000 SF parking ratio
- ±4,900 SF office space
- Eight 9'×10' dock-high loading doors
- Three 12'×14' grade level doors