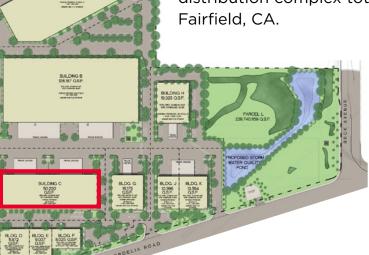

2260 Cordelia Rd is located within Solano Commerce. Center, a 10-building light industrial R&D and distribution complex totaling 365,439 square feet in

Solano Commerce Center is just one mile from the intersection of Interstate 80 and Highway 12, at the corner of Beck Ave and Cordelia Rd. The property is a short drive from the Napa Valley, Sacramento, Oakland, and San Francisco.