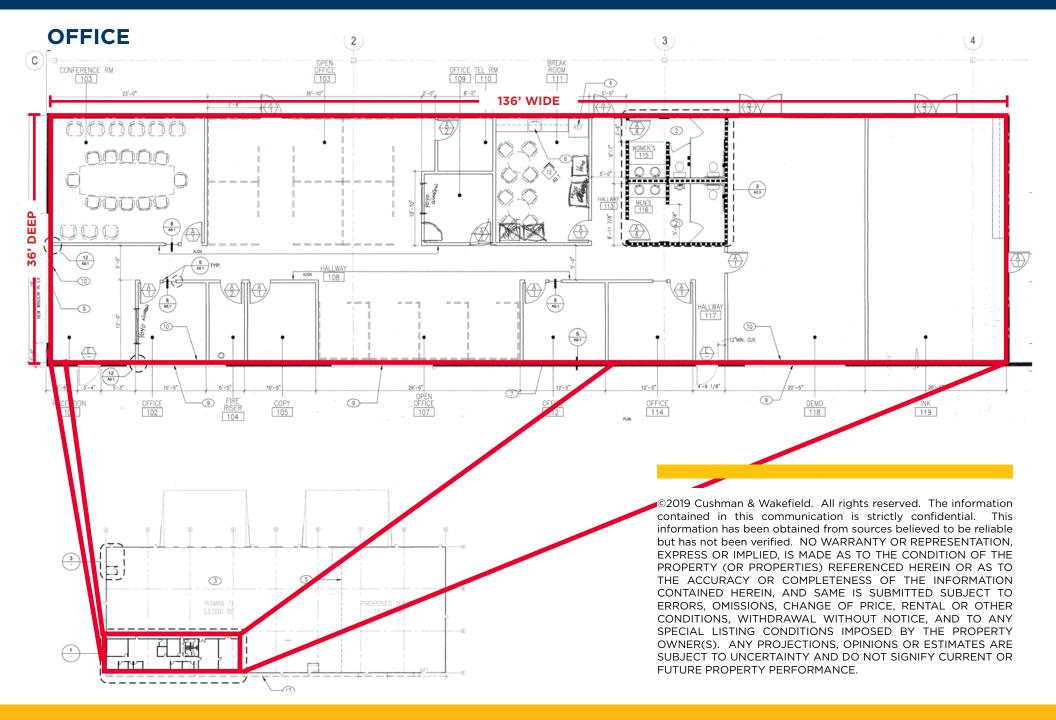

#### **PROPERTY HIGHLIGHTS**

- ±33,000 SF office/warehouse available for lease within a ±47,972 SF facility
- Dimensions: ±134' deep × ±247' wide
- Clear height: 28'
- Constructed in 2006
- 1,000 amp, 277/480 volt electrical service to building
- .37/2,000 SF fire sprinkler density
- 136' staging area
- 44'9"×44'8" column spacing
- 2 per 1,000 SF parking ratio
- ±4,900 SF office space
- Eight 9'×10' dock-high loading doors
- Three 12'×14' grade level doors