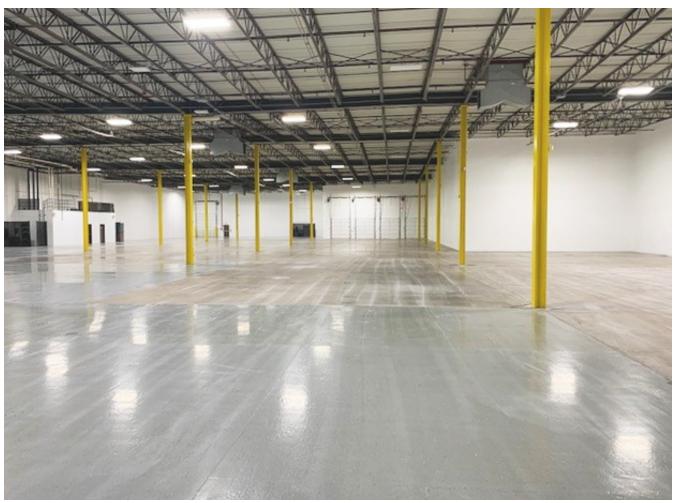

#### 485 MISSION ST, CAROL STREAM, IL

| Total Building   | 120,624 SF                        |
|------------------|-----------------------------------|
| Available Space  | ±45,436 SF                        |
| Office           | ±2,625 SF                         |
| Clear Height     | 24'                               |
| Loading          | 4 Exterior Docks; 1 Drive-In Door |
| Car Parking      | 68 Stalls                         |
| Bay Size         | 44' x 42'                         |
| Sprinkler System | ESFR                              |
| Property Taxes   | \$1.76 PSF                        |
| CAM              | \$0.51 PSF                        |
| Insurance        | \$0.06 PSF                        |
| Management Fee   | 3.0% of Est. Gross Receipts       |
| Lease Rate       | Subject to Offer                  |