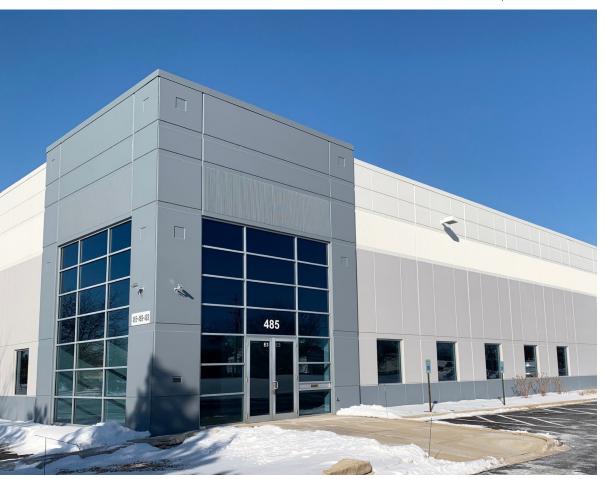

# **485 MISSION STREET**

## CHICAGO INDUSTRIAL MARKET CENTRAL DUPAGE SUBMARKET

FOR LEASE

**UNIT 485** 

±45,436 SF

485 Mission Street Carol Stream, Illinois 60188

#### 485 MISSION ST, CAROL STREAM, IL

| Total Building   | 120,624 SF                        |
|------------------|-----------------------------------|
| Available Space  | ±45,436 SF                        |
| Office           | ±2,625 SF                         |
| Clear Height     | 24'                               |
| Loading          | 4 Exterior Docks; 1 Drive-In Door |
| Car Parking      | 68 Stalls                         |
| Bay Size         | 44' x 42'                         |
| Sprinkler System | ESFR                              |
| Property Taxes   | \$1.76 PSF                        |
| CAM              | \$0.51 PSF                        |
| Insurance        | \$0.06 PSF                        |
| Management Fee   | 3.0% of Est. Gross Receipts       |
| Lease Rate       | Subject to Offer                  |

#### ±45,436 SF

CHICAGO INDUSTRIAL MARKET CENTRAL DUPAGE SUBMARKET