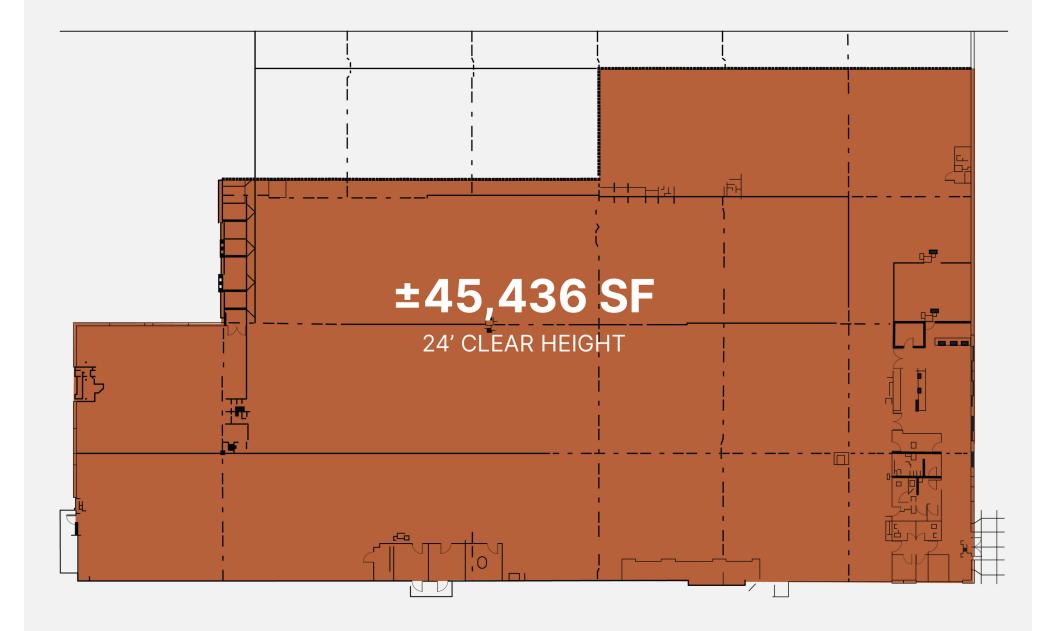

## CHICAGO INDUSTRIAL MARKET CENTRAL DUPAGE SUBMARKET

FOR LEASE

**UNIT 485** 

±45,436 SF

485 Mission Street Carol Stream, Illinois 60188

#### 485 MISSION ST, CAROL STREAM, IL

| Total Building   | 120,624 SF                        |
|------------------|-----------------------------------|
| Available Space  | ±45,436 SF                        |
| Office           | ±2,625 SF                         |
| Clear Height     | 24'                               |
| Loading          | 4 Exterior Docks; 1 Drive-In Door |
| Car Parking      | 68 Stalls                         |
| Bay Size         | 44' x 42'                         |
| Sprinkler System | ESFR                              |
| Property Taxes   | \$1.76 PSF                        |
| CAM              | \$0.51 PSF                        |
| Insurance        | \$0.06 PSF                        |
| Management Fee   | 3.0% of Est. Gross Receipts       |
| Lease Rate       | Subject to Offer                  |

#### ±45,436 SF

CHICAGO INDUSTRIAL MARKET CENTRAL DUPAGE SUBMARKET