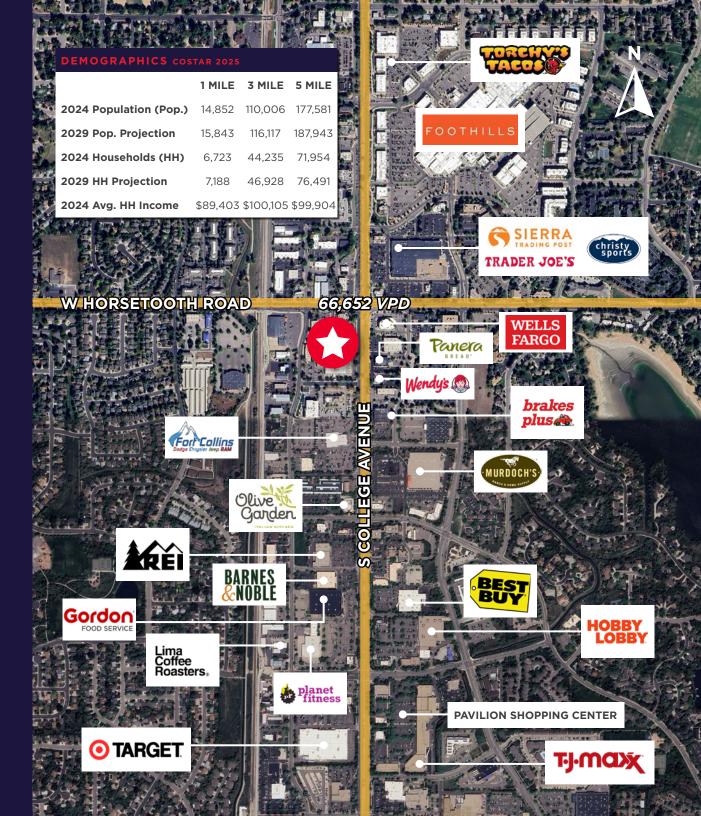

## **PROPERTY HIGHLIGHTS**

Join Safeway, Chick Fil A, and Starbucks

College Avenue Monument Signage Available

O

5 Points of Access into Shopping Center

Located in the heart of mid-town Fort Collins catty-corner to Trader Joe's and the Foothills Mall