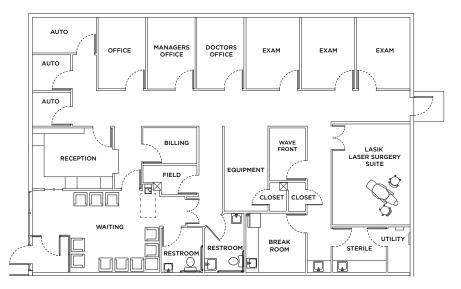

--------------------------------------------------------------------------|
| SUITE 4        | 1,000 SF | Former smoothie bar with a built-in bar including a sink<br>and floor drains (no hood or grease trap) |
| SUITE 6        | 1,000 SF | Former retail store                                                                                   |
| SUITE 9        | 1,403 SF | Former pet store                                                                                      |
| SUITE 10       | 1,500 SF | Former cupcakery                                                                                      |
| SUITE 18       | 2,702 SF | Former urgent care—turn key medical office                                                            |

### SUITE 4 | 1,000 SF





### SUITE 18 | 2,702 SF



#### **PLEASE CONTACT:**

#### **AKI PALMER**

Executive Managing Director +1 970 267 7727 aki.palmer@cushwake.com

**COLE VANMEVEREN** Senior Director +1 970 219 3802 cole.vanmeveren@cushwake.com

772 Whalers Way, Suite 200 Fort Collins, CO 80525 Main +1 970 776 3900 cushmanwakefield.com



©2025 Cushman & Wakefield. All rights reserved. The information contained in this communication is strictly confidential. This information has been obtained from sources believed to be reliable but has not been verified. NO WARRANTY OR REPRESENTATION, EXPRESS OR IMPLIED, IS MADE AS TO THE CONDITION OF THE PROPERTY (OR PROPERTIES) REFERENCED HEREIN OR AS TO THE ACCURACY OR COMPLETENESS OF THE INFORMATION CONTAINED HEREIN, AND SAME IS SUBMITTED SUBJECT TO ERRORS, OMISSIONS, CHANGE OF PRICE, RENTAL OR O