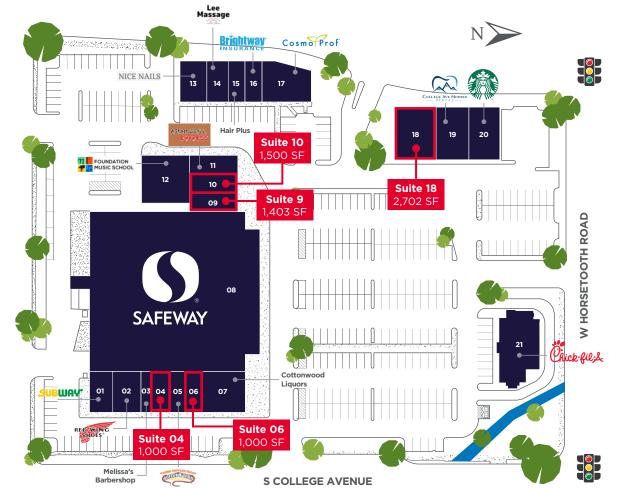

# **AVAILABILITIES**

| AVAILABILITIES |          |                                                                                                       |
|----------------|----------|-------------------------------------------------------------------------------------------------------|
| SUITE 4        | 1,000 SF | Former smoothie bar with a built-in bar including a sink<br>and floor drains (no hood or grease trap) |
| SUITE 6        | 1,000 SF | Former retail store                                                                                   |
| SUITE 9        | 1,403 SF | Former pet store                                                                                      |
| SUITE 10       | 1,500 SF | Former cupcakery                                                                                      |
| SUITE 18       | 2,702 SF | Former urgent care—turn key medical office                                                            |

### SUITE 4 | 1,000 SF

### SUITE 18 | 2,702 SF