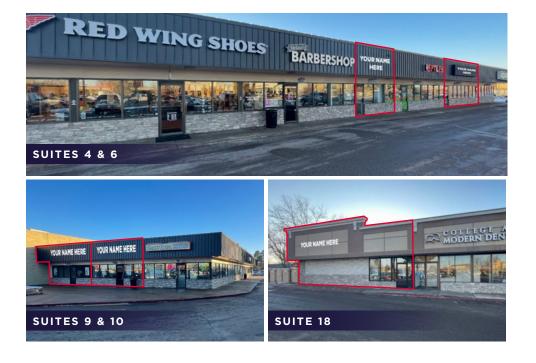

# **AVAILABILITIES**

| AVAILABILITIES |          |                                                                                                       |
|----------------|----------|-------------------------------------------------------------------------------------------------------|
| SUITE 4        | 1,000 SF | Former smoothie bar with a built-in bar including a sink<br>and floor drains (no hood or grease trap) |
| SUITE 6        | 1,000 SF | Former retail store                                                                                   |
| SUITE 9        | 1,403 SF | Former pet store                                                                                      |
| SUITE 10       | 1,500 SF | Former cupcakery                                                                                      |
| SUITE 18       | 2,702 SF | Former urgent care—turn key medical office                                                            |