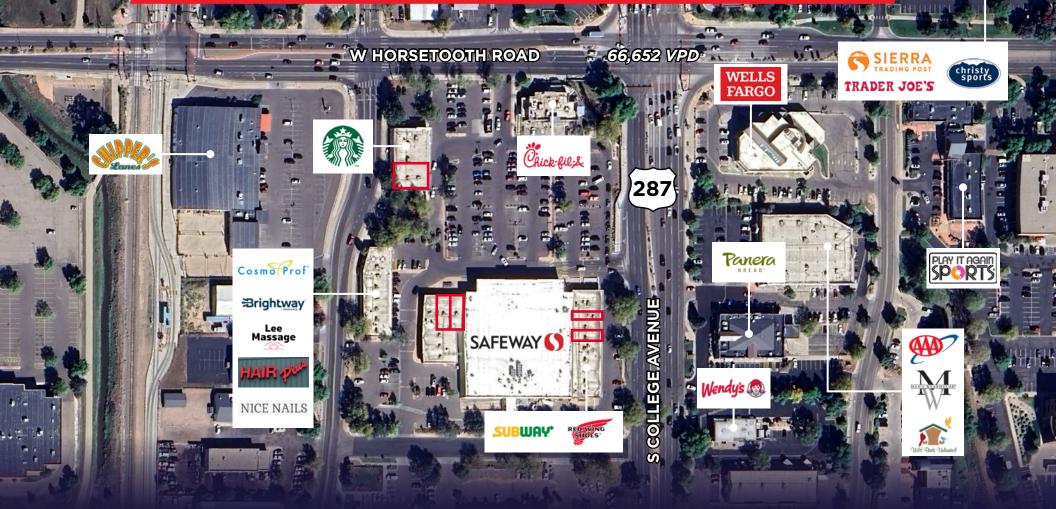

## **PROPERTY HIGHLIGHTS**

Join Safeway, Chick Fil A, and Starbucks

College Avenue Monument Signage Available

O

5 Points of Access into Shopping Center

Located in the heart of mid-town Fort Collins catty-corner to Trader Joe's and the Foothills Mall

**Parking:** 317 Parking Spaces

Asking Rate: \$25.00-\$30.00/SF NNN

NNN Expenses: \$11.00/SF