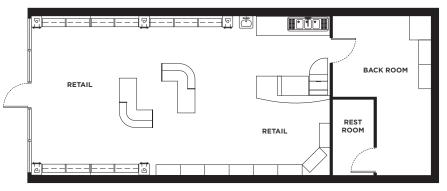

-------------------------------------------------------------------------------------------------------|
| SUITE 4        | 1,000 SF | Former smoothie bar with a built-in bar including a sink<br>and floor drains (no hood or grease trap) |
| SUITE 6        | 1,000 SF | Former retail store                                                                                   |
| SUITE 9        | 1,403 SF | Former pet store                                                                                      |
| SUITE 10       | 1,500 SF | Former cupcakery                                                                                      |
| SUITE 18       | 2,702 SF | Former urgent care—turn key medical office                                                            |

### SUITE 4 | 1,000 SF





### SUITE 18 | 2,702 SF



#### **PLEASE CONTACT:**

#### **AKI PALMER**

Executive Managing Director +1 970 267 7727 aki.palmer@cushwake.com

**COLE VANMEVEREN** Senior Director +1 970 219 3802 cole.vanmeveren@cushwake.com

772 Whalers Way, Suite 200 Fort Collins, CO 80525 Main +1 970 776 3900 cushmanwakefield.com



©2025 Cushman & Wakefield. All rights reserved. The information contained in this communication is strictly confidential. This information has been obtained from sources believed to be reliable but has not been verified. NO WARRANTY OR REPRESENTATION, EXPRESS OR IMPLIED, IS MADE AS TO THE CONDITION OF THE PROPERTY (OR PROPERTIES) REFERENCED HEREIN OR AS TO THE ACCURACY OR COMPLETENESS OF THE INFORMATION CONTAINED HEREIN, AND SAME IS SUBMITTED SUBJECT TO ERRORS, OMISSIONS,