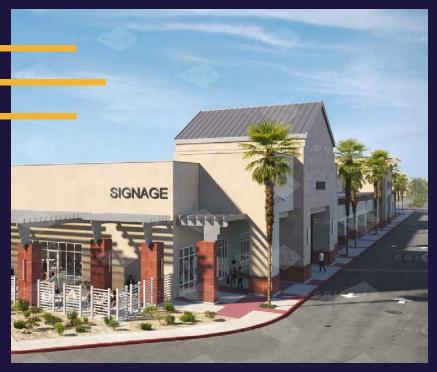

# RETAIL & RESTAURANT OPPORTUNITY

### **PROPERTY HIGHLIGHTS**

**PROPERTY DETAILS** 

RETAIL SPACE: ±9,350 SF

RENT: INQUIRE WITH BROKER

#### **OPPORTUNITY BENEFITS**

Boca Park is a premier power center located in Summerlin's primary retail corridor. This hot Las Vegas submarket boasts high trip frequency counts and cotenants such as the new 99 Ranch Market, Target, REI, Living Spaces, Total Wine & More, The Cheesecake Factory, Tilly's, Famous Footwear, Panera, Lamps Plus, and more.