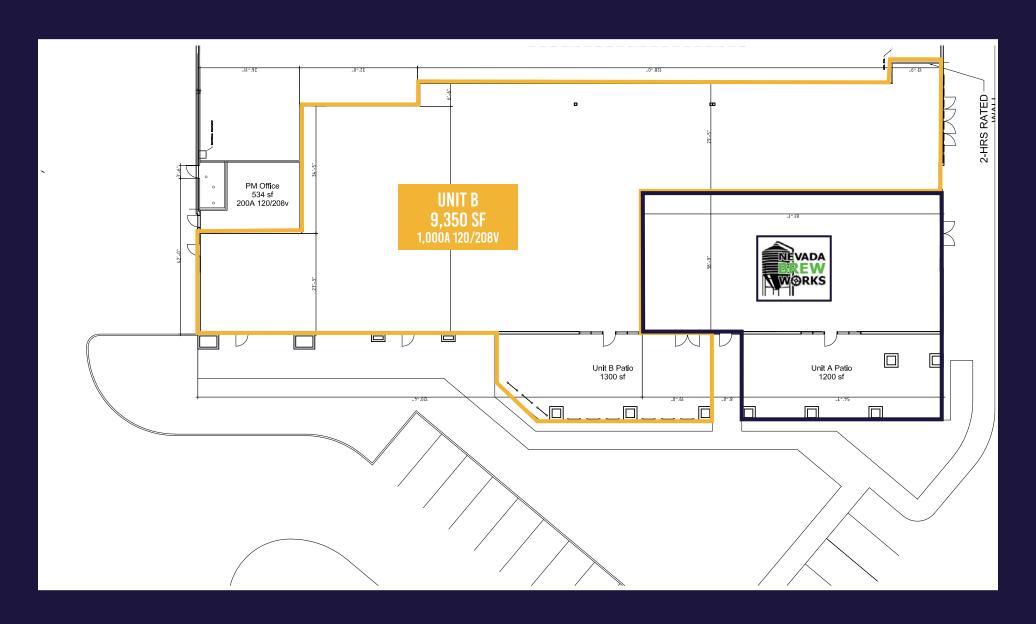

# **SPACE PLAN**

### **PROPERTY HIGHLIGHTS**

**PROPERTY DETAILS** 

RETAIL SPACE: ±9,350 SF

RENT: INQUIRE WITH BROKER