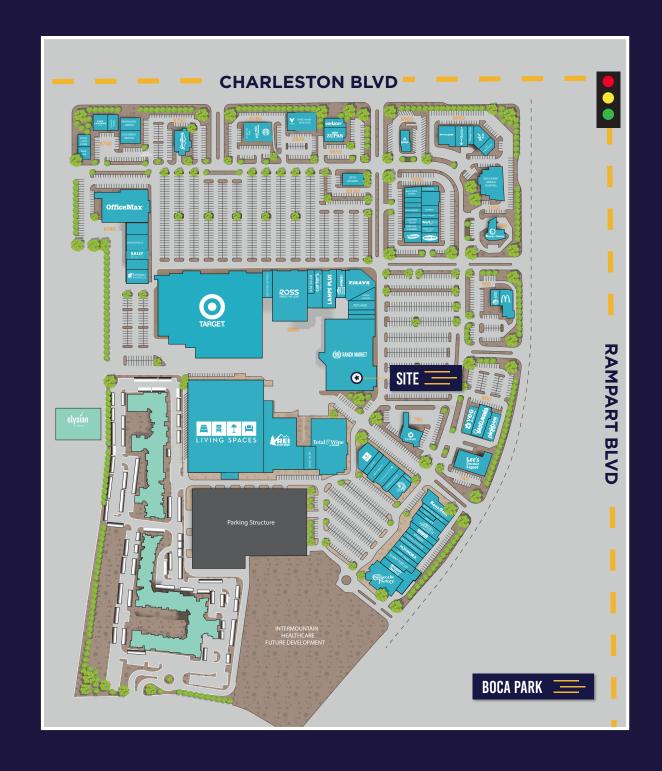

# SITE PLAN

#### **OPPORTUNITY BENEFITS**

Boca Park is a premier power center located in Summerlin's primary retail corridor. This hot Las Vegas submarket boasts high trip frequency counts and cotenants such as the new 99 Ranch Market, Target, REI, Living Spaces, Total Wine & More, The Cheesecake Factory, Tilly's, Famous Footwear, Panera, Lamps Plus, and more.