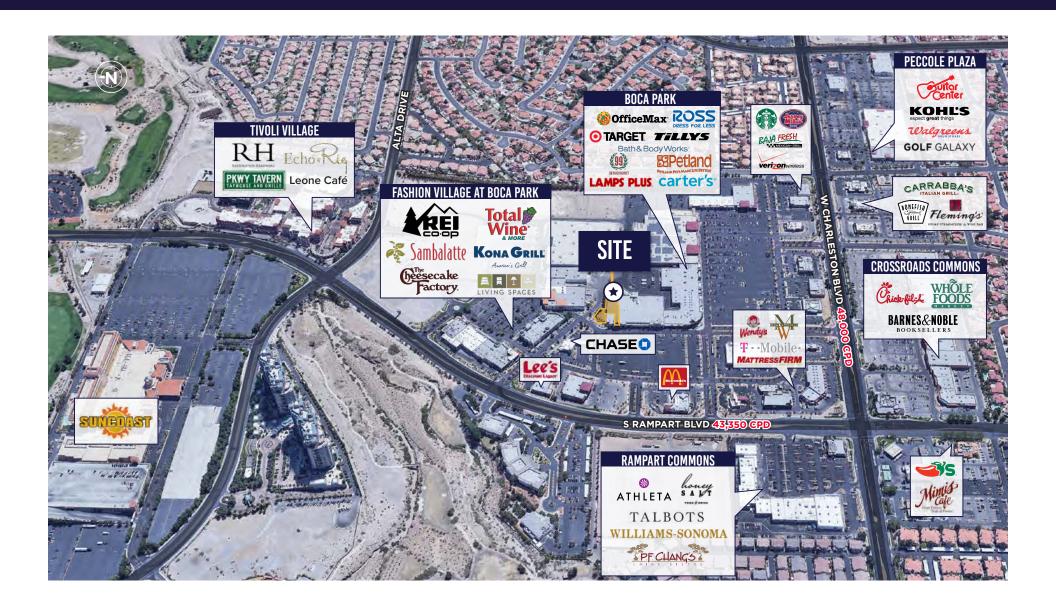

#### **OPPORTUNITY BENEFITS**

Boca Park is a premier power center located in Summerlin's primary retail corridor. This hot Las Vegas submarket boasts high trip frequency counts and cotenants such as the new 99 Ranch Market, Target, REI, Living Spaces, Total Wine & More, The Cheesecake Factory, Tilly's, Famous Footwear, Panera, Lamps Plus, and more.

# **AMONGST GOOD COMPANY**

| LIVING SPACES          | CHASE 🗘               | McDonald's                | Total Wine More                |
|------------------------|-----------------------|---------------------------|--------------------------------|
| Bath<br>&Body<br>Works | heesecake<br>Factory. | • TARGET                  | MINI<br>SOU                    |
| Famous<br>Footwear     | REI                   | Wendy's                   | LAMPS PLUS.                    |
| TRAINING               | BAJA FRESH.           | <b>Panera</b> BREAD       | ROSS<br>DRESS FOR LESS         |
| FANCH MARKET           |                       | First<br>Citizens<br>Bank | TILLYS                         |
| CIAO VINO RISTORANTE   | Kona Grill            | M W<br>MEN'S WEARHOUSE    | PETLAND PETS MAKE LIFE BETTER! |

# **AMENITIES & TRANSIT**