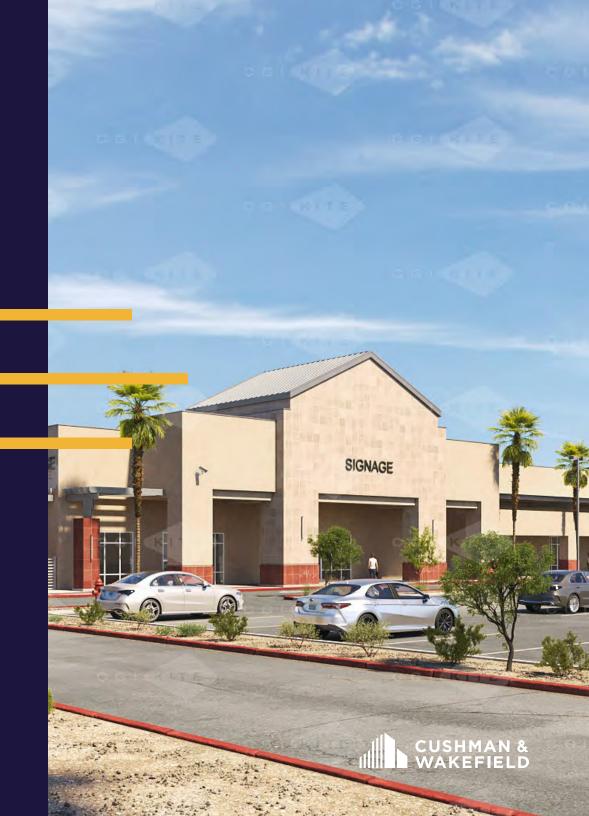

# RETAIL & RESTAURANT OPPORTUNITY

### **PROPERTY HIGHLIGHTS**

**PROPERTY DETAILS** 

RETAIL SPACE: ±9,350 SF

RENT: INQUIRE WITH BROKER

Our newly developed restaurant opportunities have exceptional signage and visibility as well as restaurant utilities ready for distribution. There is also a rare patio opportunity for both spaces.

This bustling trade area caters to Class-A office parks, high end residential communities, global sports venues, and visitors. Our customers can indulge in everything from everyday fashion, dining, and entertainment to elevated chef-driven concepts and new amenities.