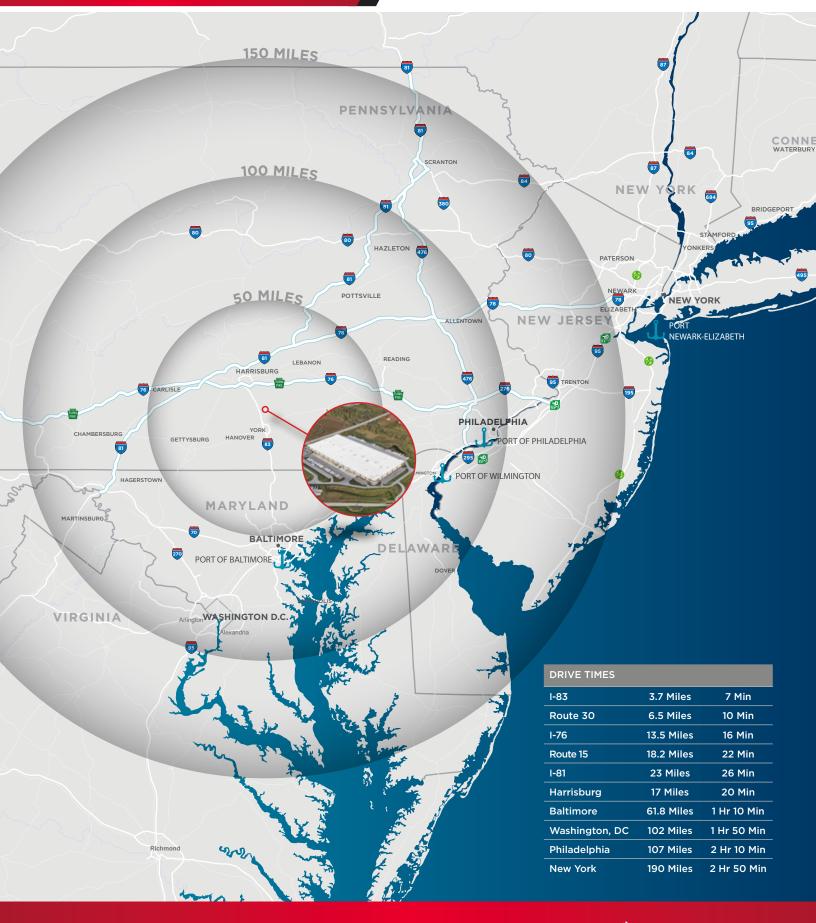

#### **REGIONAL MAP**

### LOCATION

**PRIME ACCESS** offering truck-friendly connectivity to I-83 and Route 30—two major regional transportation arteries.

**STRONG LABOR BASE** with a reliable blue-collar demographic ideal for industrial operations. Over 30% of the regional workforce is employed in manufacturing, transportation, and warehousing-related sectors—well above the national average.