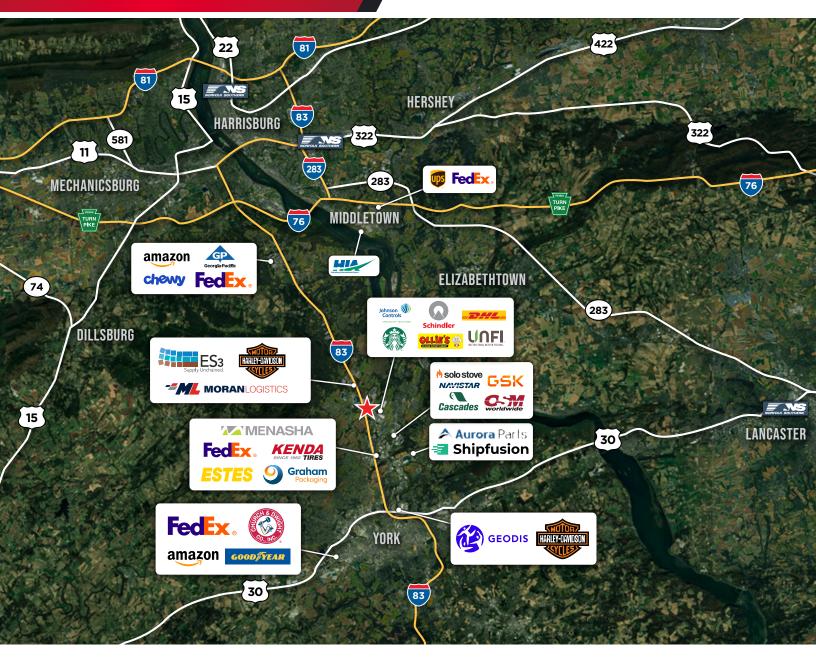

**PRIME ACCESS** offering truck-friendly connectivity to I-83 and Route 30—two major regional transportation arteries.

**STRONG LABOR BASE** with a reliable blue-collar demographic ideal for industrial operations. Over 30% of the regional workforce is employed in manufacturing, transportation, and warehousing-related sectors—well above the national average.