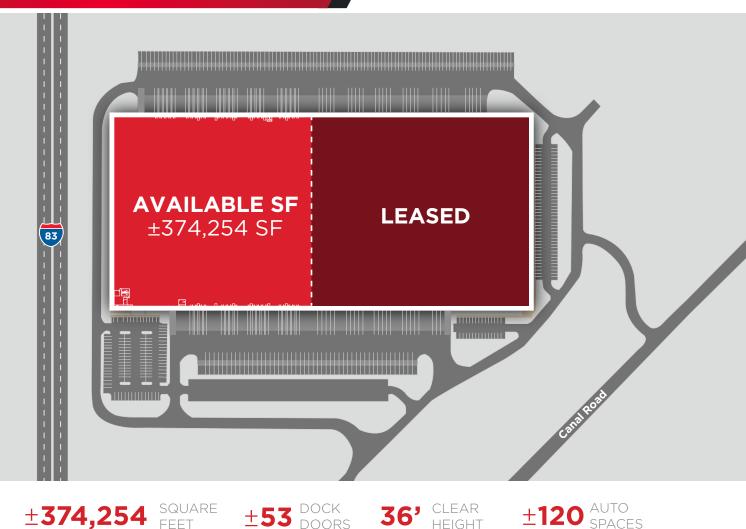

#### **BUILDING SPECS**

#### FOR LEASE

| ±3/4,2              | 54 FEET      | ±53 DOORS | <b>36'</b>      | IEIGHT        |
|---------------------|--------------|-----------|-----------------|---------------|
| BUILDING AREA       | ±780,000 SF  |           | CLEAR HEIGHT    | 36' BE`       |
| BUILDING DIMENSIONS | 600' x 1300' |           | AUTO PARKING    | ±120          |
| AVAILABLE AREA      | ±374,254 SF  |           | TRAILER PARKI   | <b>NG</b> ±80 |
| OFFICE              | ±3,039 SF    |           | TRUCK COURT     | 190' W        |
| COLUMN SPACING      | 55'x47'      |           | FIRE PROTECTION | ON ESFR V     |
| DOCK DOORS          | ±53          |           | POWER           | 2,000         |
| DRIVE-IN DOORS      | 2            |           | FLOOR           | 7" THI        |
|                     |              |           |                 |               |

| CLEAR HEIGHT    | 36' BEYOND STAGING BAY           |
|-----------------|----------------------------------|
| AUTO PARKING    | ±120                             |
| TRAILER PARKING | ±80                              |
| TRUCK COURT     | 190' WITH 60' CONCRETE APRON     |
| FIRE PROTECTION | ESFR WITH K-22.7 HEADS           |
| POWER           | 2,000 AMPS, 480V, 3-PHASE        |
| FLOOR           | 7" THICK 4,000 PSI CONCRETE SLAB |
|                 |                                  |