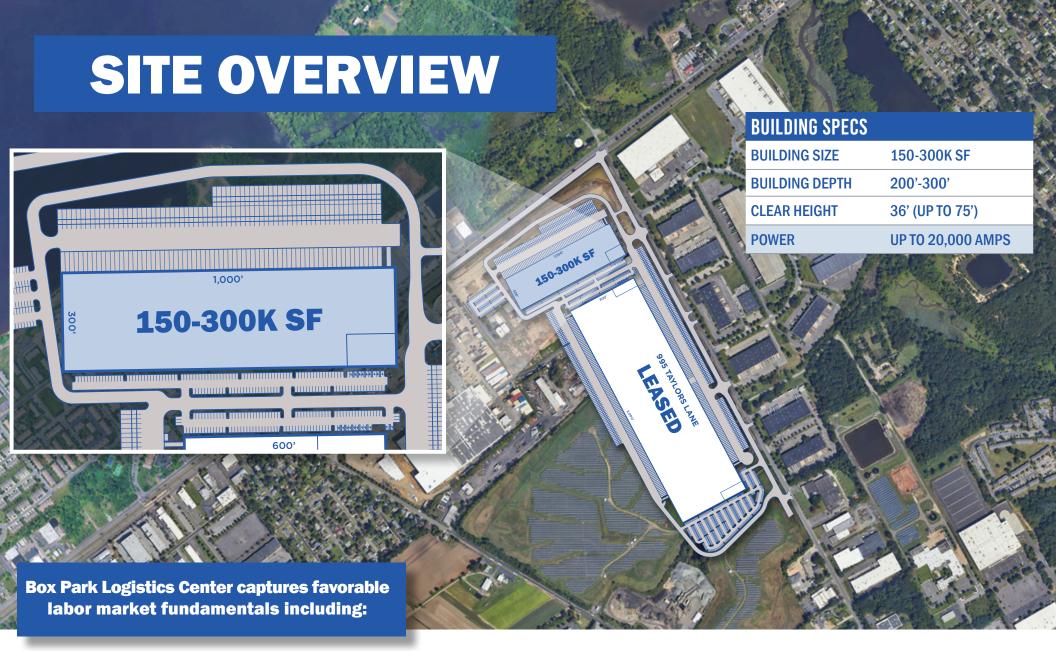

#### **AMPLE SUPPORT**

- 158,257 blue collar residents within a 30-minute drive time
- 27,817 material moving workers within a 30-minute drive time
- 77,550 part-time college students within a 30-minute drive time