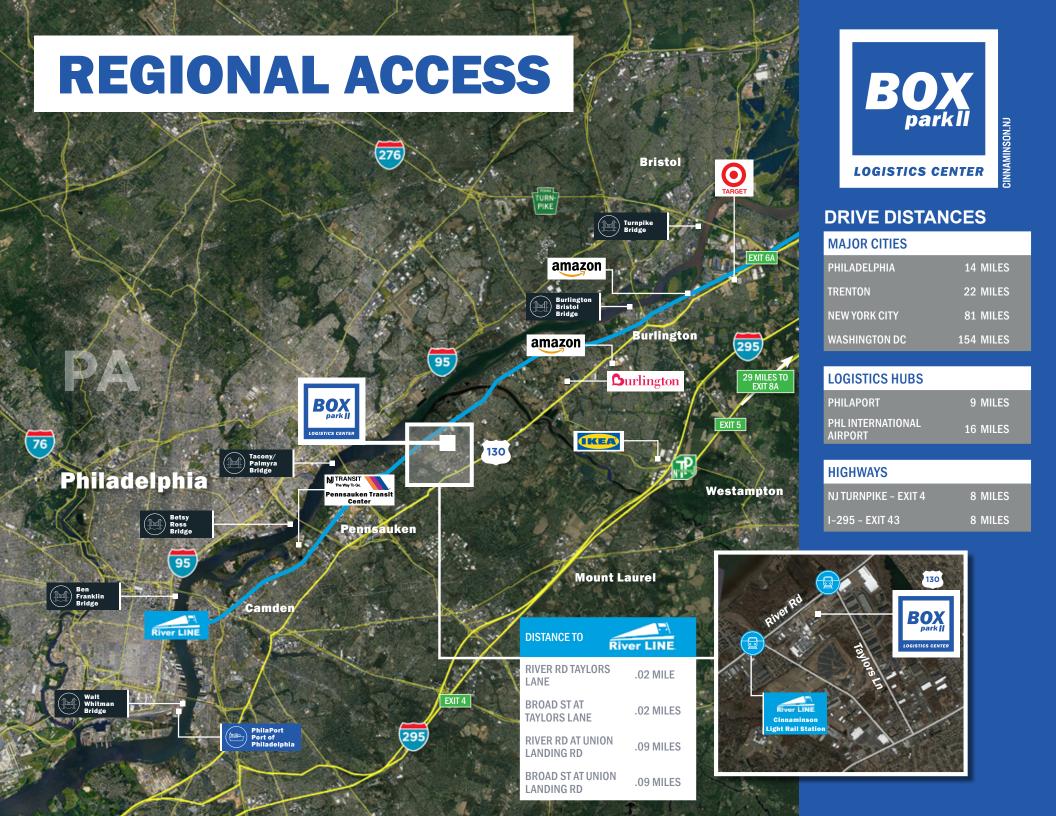

## **Build to Suit**

# **Heavy Power**

Ability to Build up to 75' Clear | Ideal for Cold Storage





#### **AMPLE SUPPORT**

- 158,257 blue collar residents within a 30-minute drive time
- 27,817 material moving workers within a 30-minute drive time
- 77,550 part-time college students within a 30-minute drive time

|    | LA   | 30 R | r FO | RC  | E    |
|----|------|------|------|-----|------|
| PA | RTIC | CIP/ | ATIO | N F | RATE |

**BURLINGTON COUNTY** 

### LABOR FORCE PARTICIPATION RATE

NATIONALLY

## TOTAL LABOR FORCE

BURLINGTON COUNTY

BLUE COLLAR WORKFORCE

COUNTY BURLINGTON COUNTY

65.1%

62.9%

388,795

**16.2**%