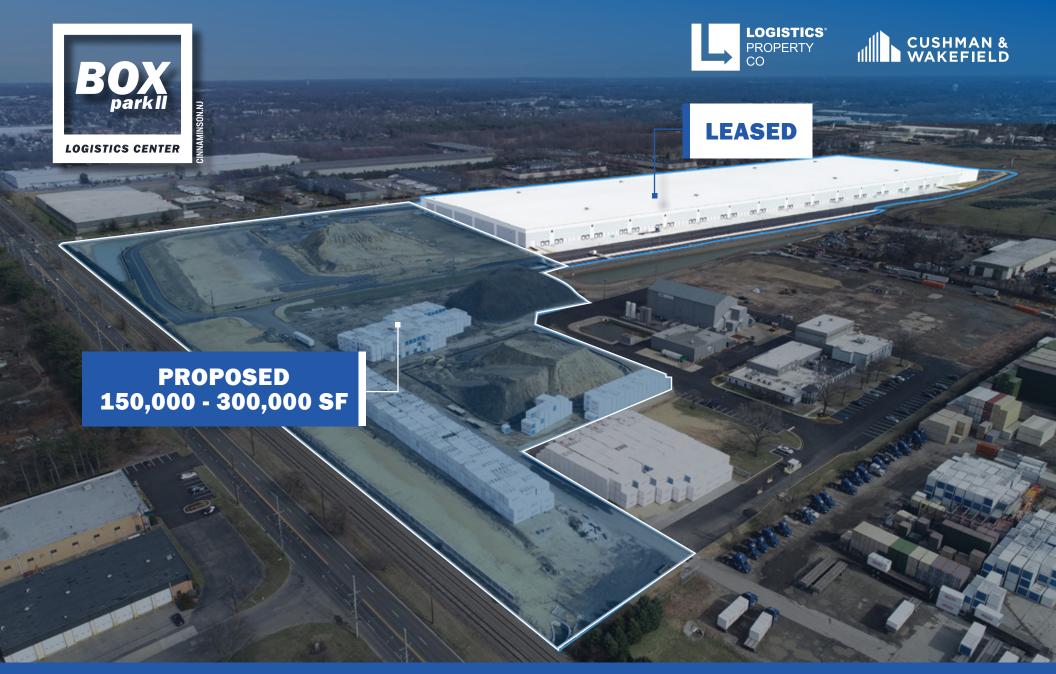

## **Build to Suit**

# **Heavy Power**

Ability to Build up to 75' Clear | Ideal for Cold Storage