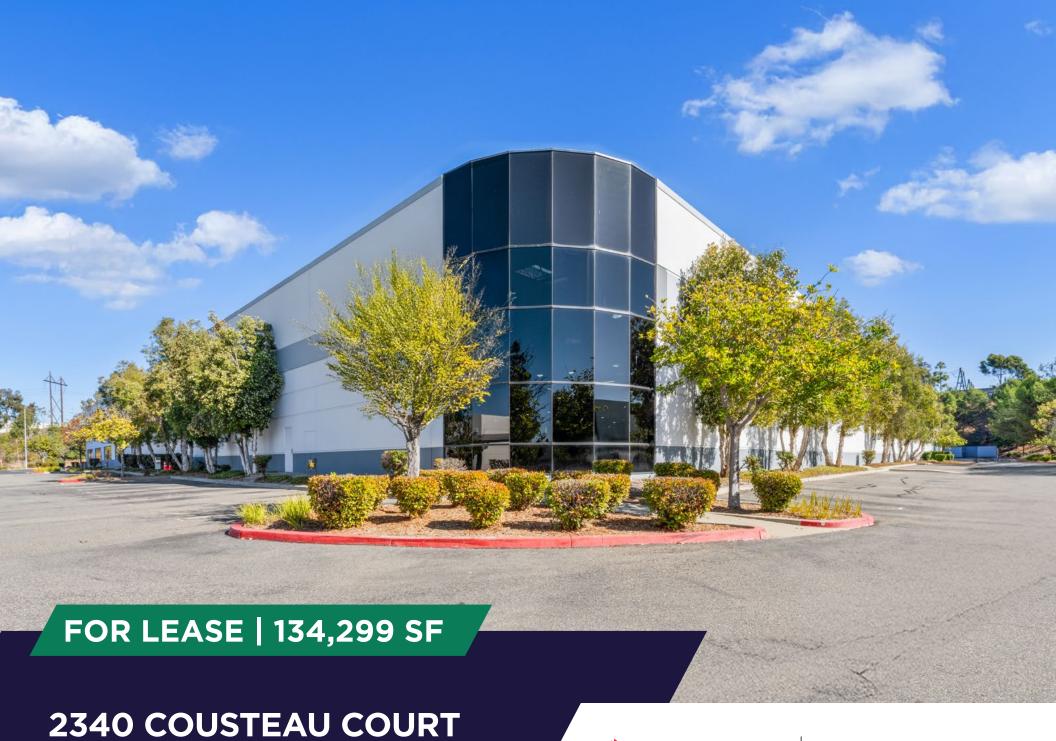

2340 COUSTEAU COURT VISTA, CA 92071

## **PROPERTY FEATURES**

| / / / /    |                    |                                                       |
|------------|--------------------|-------------------------------------------------------|
| $\bigcirc$ | ADDRESS            | 2340 Cousteau Ct, Vista, CA 92081                     |
| <b></b>    | TOTAL SQUARE FEET  | 134,299 SF                                            |
|            | OFFICE SQUARE FEET | ±26,860 SF (20%)                                      |
|            | OCCUPANCY          | Available Now                                         |
| 圁          | STORIES            | Single Story with Mezzanine                           |
|            | YEAR BUILT         | 1998                                                  |
| 7          | SITE AREA          | ±8.99Acres (±391,420 SF)                              |
| <u></u>    | CLEAR HEIGHT       | ±24' - 27'                                            |
|            | LOADING            | 8 Dock High (Expandable to 15 Docks)<br>4 Grade Level |
|            | PARKING            | 1.57 per 1,000 SF<br>211 Auto Stalls                  |
|            | SPRINKLERED        | Yes                                                   |
|            | TRUCK COURTS       | ±135′                                                 |
| [3]        | POWER              | 1,600a 277/480v-3p                                    |
|            | YARD               | Ability to Deliver a ±1.5 Acre Lay Down<br>Yard       |
| 15°        | LEASE RATE         | Call Broker (NNN = \$0.34 PSF)                        |