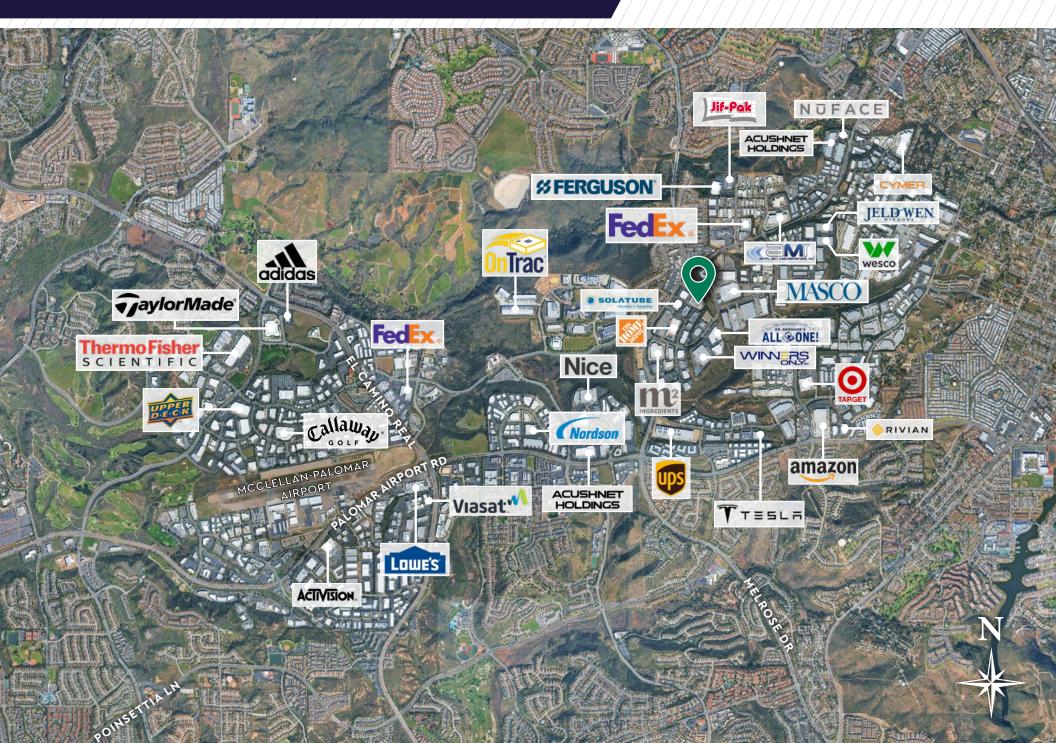

| CLEAR HEIGHT       | ±24' - 27'                                            |
|            | LOADING            | 8 Dock High (Expandable to 15 Docks)<br>4 Grade Level |
|            | PARKING            | 1.57 per 1,000 SF<br>211 Auto Stalls                  |
|            | SPRINKLERED        | Yes                                                   |
|            | TRUCK COURTS       | ±135′                                                 |
| [3]        | POWER              | 1,600a 277/480v-3p                                    |
|            | YARD               | Ability to Deliver a ±1.5 Acre Lay Down<br>Yard       |
| 15°        | LEASE RATE         | Call Broker (NNN = \$0.34 PSF)                        |





## **SITE PLAN**



## PROPERTY LOCATION



## **CORPORATE NEIGHBORS**