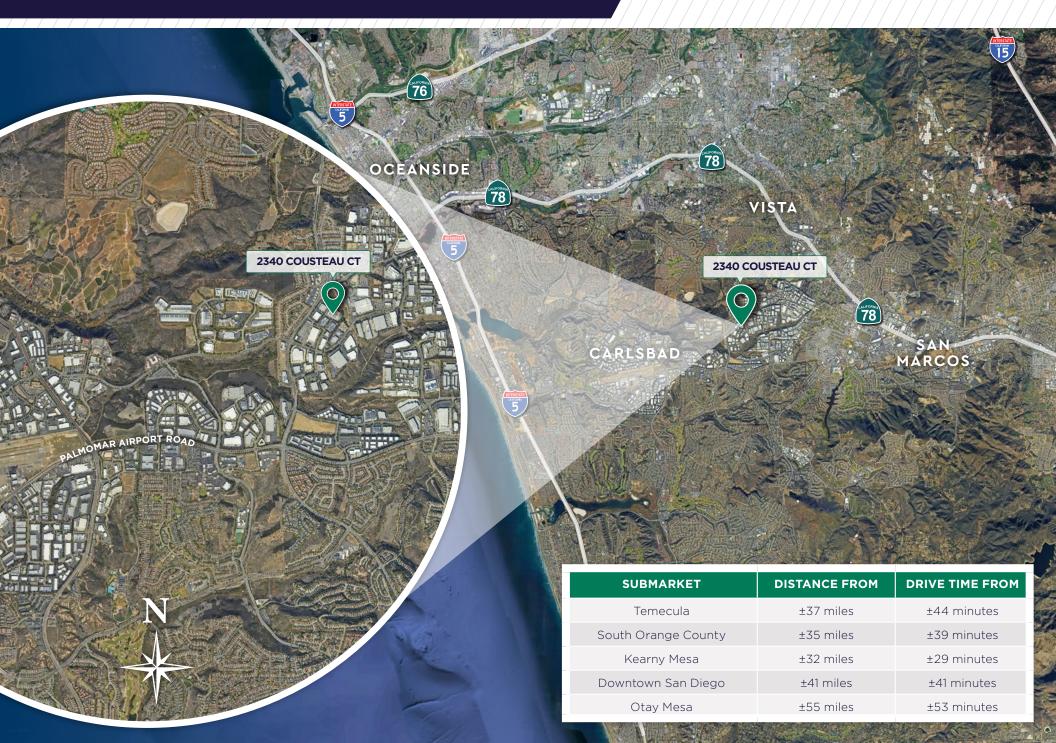

|
| <u></u>    | CLEAR HEIGHT       | ±24' - 27'                                            |
|            | LOADING            | 8 Dock High (Expandable to 15 Docks)<br>4 Grade Level |
|            | PARKING            | 1.57 per 1,000 SF<br>211 Auto Stalls                  |
|            | SPRINKLERED        | Yes                                                   |
|            | TRUCK COURTS       | ±135′                                                 |
| [3]        | POWER              | 1,600a 277/480v-3p                                    |
|            | YARD               | Ability to Deliver a ±1.5 Acre Lay Down<br>Yard       |
| 15°        | LEASE RATE         | Call Broker (NNN = \$0.34 PSF)                        |





## **SITE PLAN**



## PROPERTY LOCATION



## **CORPORATE NEIGHBORS**