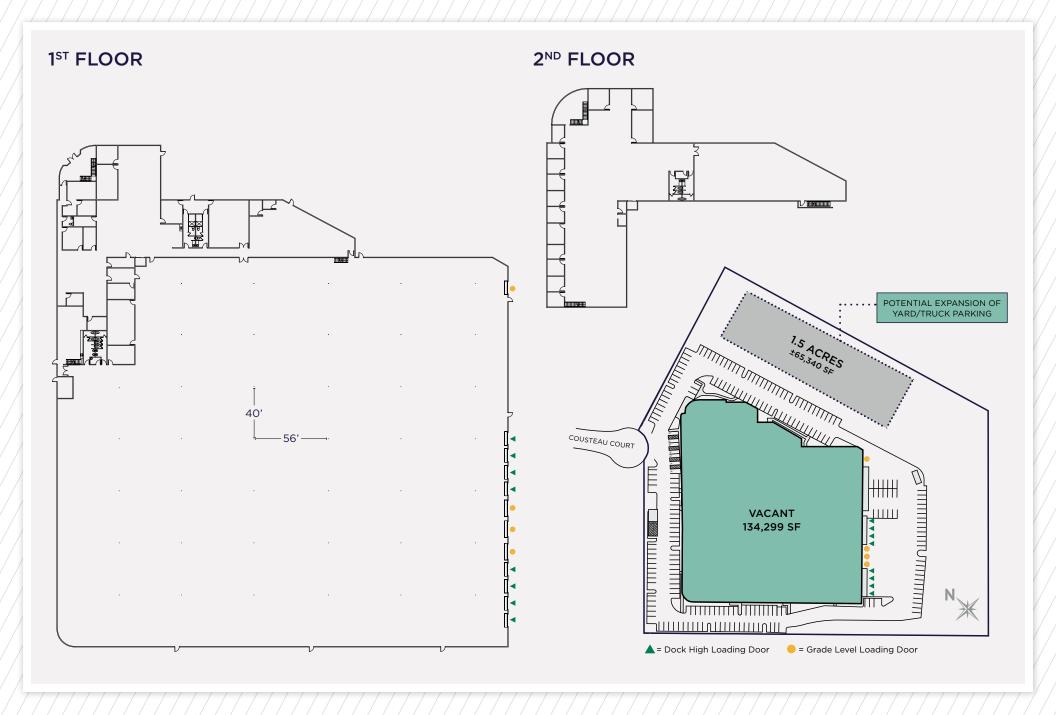

1,420 SF)                              |
| <u></u>    | CLEAR HEIGHT       | ±24' - 27'                                            |
|            | LOADING            | 8 Dock High (Expandable to 15 Docks)<br>4 Grade Level |
|            | PARKING            | 1.57 per 1,000 SF<br>211 Auto Stalls                  |
|            | SPRINKLERED        | Yes                                                   |
|            | TRUCK COURTS       | ±135′                                                 |
| [3]        | POWER              | 1,600a 277/480v-3p                                    |
|            | YARD               | Ability to Deliver a ±1.5 Acre Lay Down<br>Yard       |
| 15°        | LEASE RATE         | Call Broker (NNN = \$0.34 PSF)                        |





## **SITE PLAN**



## PROPERTY LOCATION



## **CORPORATE NEIGHBORS**