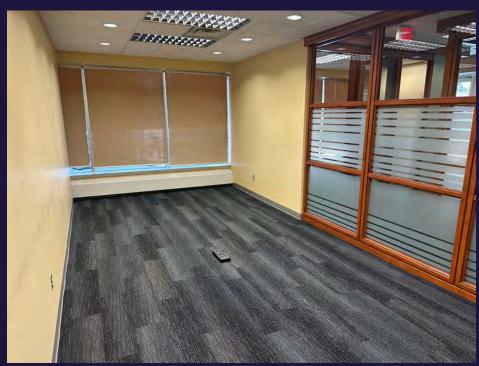

# OFFICE/RETAIL SPACE AVAILABLE GROUND—10,600 SF

Unit:180-10,600 SFPossession:ImmediatelyLease Expiry:August 31, 2029Lease Type:SubleaseAsking Rent:Upon RequestAdditional Rent:\$21.71 PSF (est. 2025)

### **COMMENTS**

- Prime location in Ottawa's downtown core
- Class "A" building
- Signage: Interior and exterior
- BOMA Best Platinum
- 4 minute walk to the Lyon LRT Station
- 3 minute drive to Highway 417
- Underground parking available
- Numerous on-site amenities

## **FLOOR PLANS**

Unit 180: 10,600 SF