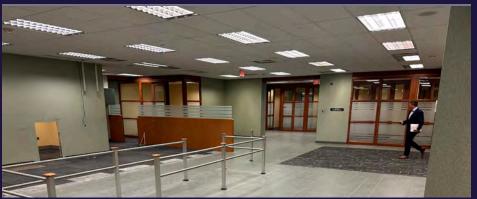

# OFFICE/RETAIL SPACE AVAILABLE GROUND—10,600 SF

Unit:180-10,600 SFPossession:ImmediatelyLease Expiry:August 31, 2029Lease Type:SubleaseAsking Rent:Upon RequestAdditional Rent:\$21.71 PSF (est. 2025)

### **COMMENTS**

- Prime location in Ottawa's downtown core
- Class "A" building
- Signage: Interior and exterior
- BOMA Best Platinum
- 4 minute walk to the Lyon LRT Station
- 3 minute drive to Highway 417
- Underground parking available
- Numerous on-site amenities

## **FLOOR PLANS**

Unit 180: 10,600 SF