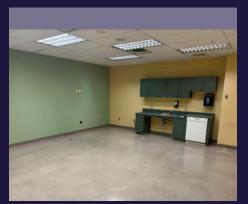

# OFFICE/RETAIL SPACE AVAILABLE GROUND—10,600 SF

Unit:180-10,600 SFPossession:ImmediatelyLease Expiry:August 31, 2029Lease Type:SubleaseAsking Rent:Upon RequestAdditional Rent:\$21.71 PSF (est. 2025)

### **COMMENTS**

- Prime location in Ottawa's downtown core
- Class "A" building
- Signage: Interior and exterior
- BOMA Best Platinum
- 4 minute walk to the Lyon LRT Station
- 3 minute drive to Highway 417
- Underground parking available
- Numerous on-site amenities

## **FLOOR PLANS**

Unit 180: 10,600 SF