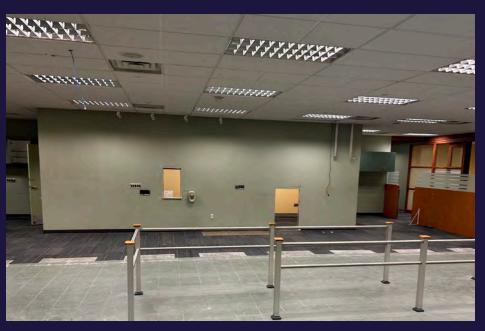

# OFFICE/RETAIL SPACE AVAILABLE GROUND—10,600 SF

Unit:180-10,600 SFPossession:ImmediatelyLease Expiry:August 31, 2029Lease Type:SubleaseAsking Rent:Upon RequestAdditional Rent:\$21.71 PSF (est. 2025)

### **COMMENTS**

- Prime location in Ottawa's downtown core
- Class "A" building
- Signage: Interior and exterior
- BOMA Best Platinum
- 4 minute walk to the Lyon LRT Station
- 3 minute drive to Highway 417
- Underground parking available
- Numerous on-site amenities

## **FLOOR PLANS**

Unit 180: 10,600 SF