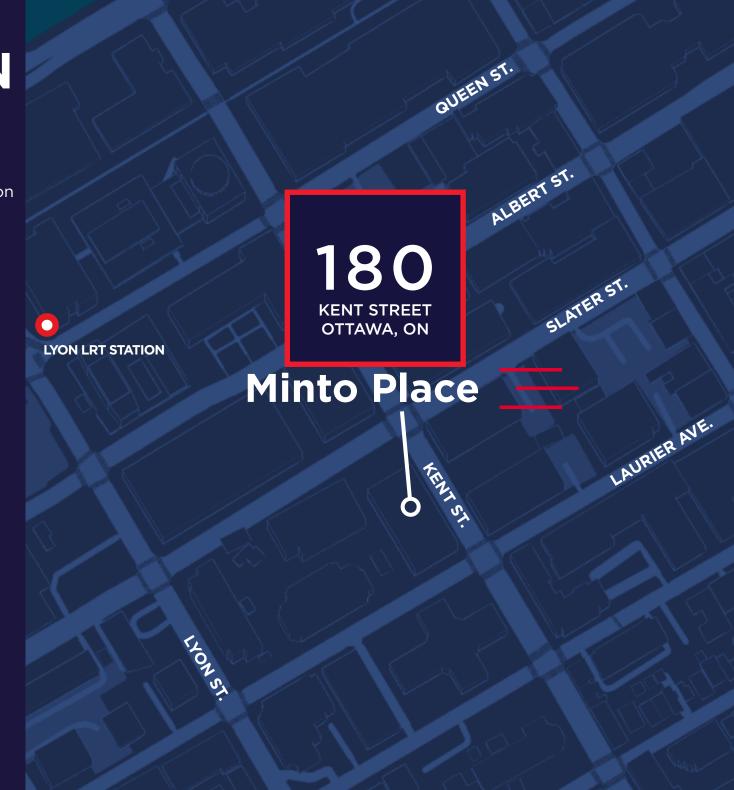

# LOCATION

Demographics 5km radius 237,641 K Total Polulation 394,327 K Total Daytime Polulation

90 Transit Score 97 Walk Score 98 Bike Score