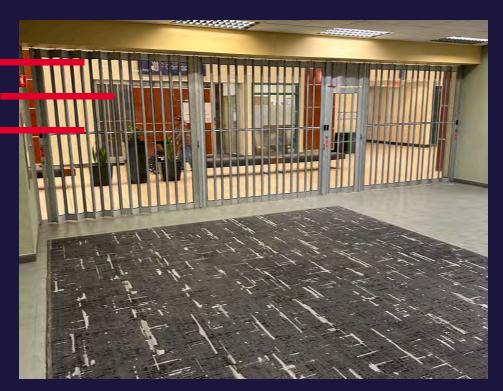

# OFFICE/RETAIL SPACE AVAILABLE GROUND—10,600 SF

Unit:180-10,600 SFPossession:ImmediatelyLease Expiry:August 31, 2029Lease Type:SubleaseAsking Rent:Upon RequestAdditional Rent:\$21.71 PSF (est. 2025)

### **COMMENTS**

- Prime location in Ottawa's downtown core
- Class "A" building
- Signage: Interior and exterior
- BOMA Best Platinum
- 4 minute walk to the Lyon LRT Station
- 3 minute drive to Highway 417
- Underground parking available
- Numerous on-site amenities

## **FLOOR PLANS**

Unit 180: 10,600 SF