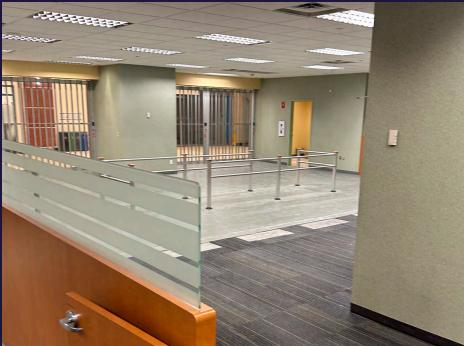

# OFFICE/RETAIL SPACE AVAILABLE GROUND—10,600 SF

Unit:180-10,600 SFPossession:ImmediatelyLease Expiry:August 31, 2029Lease Type:SubleaseAsking Rent:Upon RequestAdditional Rent:\$21.71 PSF (est. 2025)

### **COMMENTS**

- Prime location in Ottawa's downtown core
- Class "A" building
- Signage: Interior and exterior
- BOMA Best Platinum
- 4 minute walk to the Lyon LRT Station
- 3 minute drive to Highway 417
- Underground parking available
- Numerous on-site amenities

## **FLOOR PLANS**

Unit 180: 10,600 SF