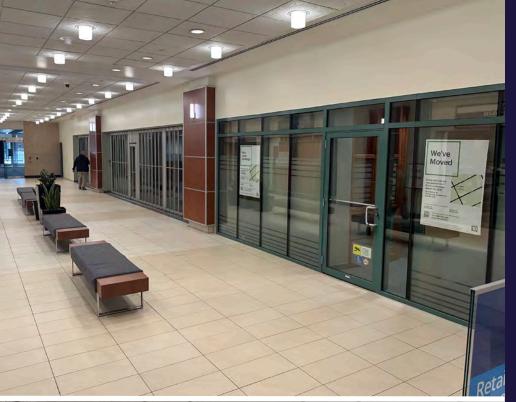

# OFFICE/RETAIL SPACE AVAILABLE GROUND—10,600 SF

Unit:180-10,600 SFPossession:ImmediatelyLease Expiry:August 31, 2029Lease Type:SubleaseAsking Rent:Upon RequestAdditional Rent:\$21.71 PSF (est. 2025)

### **COMMENTS**

- Prime location in Ottawa's downtown core
- Class "A" building
- Signage: Interior and exterior
- BOMA Best Platinum
- 4 minute walk to the Lyon LRT Station
- 3 minute drive to Highway 417
- Underground parking available
- Numerous on-site amenities