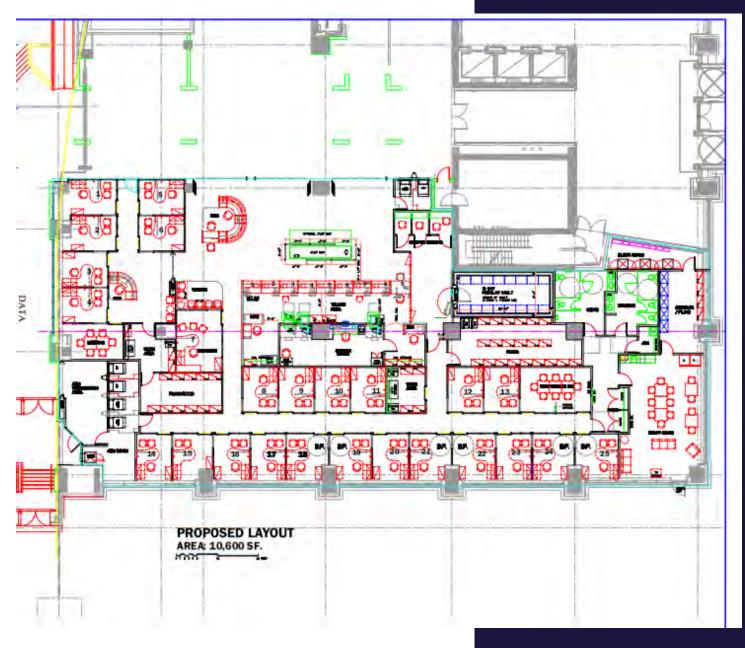

Prime Office/ Retail space

> 180 KENT STREET OTTAWA, ON

**Minto Place** 







## SPACE AVAILABLE

# OFFICE/RETAIL SPACE AVAILABLE GROUND—10,600 SF

Unit:180-10,600 SFPossession:ImmediatelyLease Expiry:August 31, 2029Lease Type:SubleaseAsking Rent:Upon RequestAdditional Rent:\$21.71 PSF (est. 2025)

### **ANCHORING CO-TENANTS**

Royal Oak, The Caeser Co., Rexall Pharmacy, Lasik MD, and Subway

### **COMMENTS**

- Prime location in Ottawa's downtown core
- Class "A" building
- Signage: Interior and exterior
- BOMA Best Platinum
- 4 minute walk to the Lyon LRT Station
- 3 minute drive to Highway 417
- Underground parking available
- Numerous on-site amenities

## **FLOOR PLANS**

Unit 180: 10,600 SF























# LOCATION

Demographics 5km radius 237,641 K Total Polulation 394,327 K Total Daytime Polulation

90 Transit Score 97 Walk Score 98 Bike Score



# **LEASING**

Please contact us for more information:

#### **ALAIN DESMARAIS**

+1 613 780 1566 adesmarais@cwottawa.com

#### **ALEX LEFEBVRE**

+1 613 780 1586 alefebvre@cwottawa.com



### Minto Place —



©2025 Cushman & Wakefield Ottawa. Brokerage, Independently Owned and Operated All rights reserved. The information contained in this communication is strictly confidential. This information NESS OF THE INFORMATION CONTAINED HEREIN, AND SAME IS SUBMITTED SUBJECT TO ERRORS, OMISSIONS, CHANGE OF PRICE, RENTAL OR OTHER CONDITIONS, WITHDRAWAL WITHOUT NOTICE, AND TO ANY SPECIAL LISTING CONDITIONS IMPOSED BY THE PROPERTY OWNER