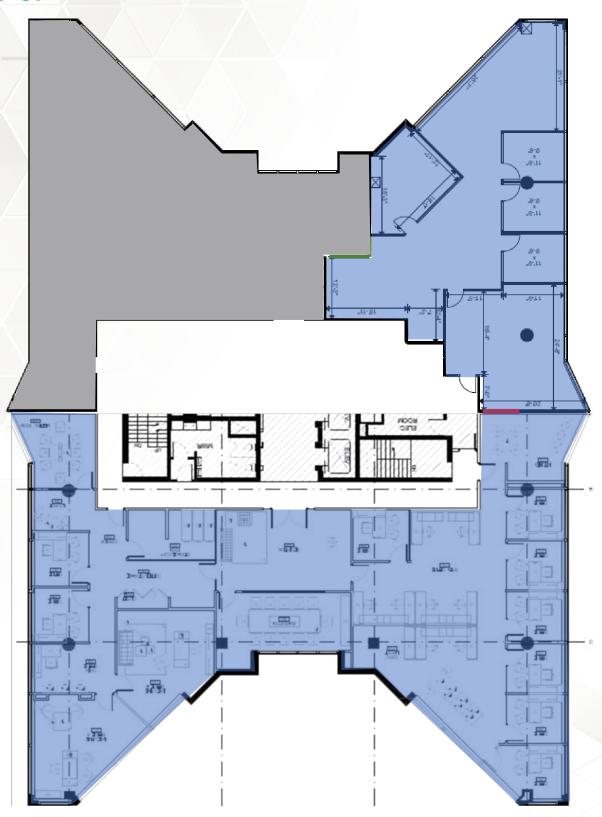

# 1100BURLOAK DRIVE BURLINGTON

### **HIGHLIGHTS**

- Penthouse suite with stunning views, featuring highend finishes, abundant natural light, and extensive use of glass throughout
- Located in the Class "A" office community of the **Burloak Towers**
- Some existing furniture may be made available
- On-site amenities including a restaurant and daycare
- A brand-new gym and padel court are coming soon

### **DETAILS**

| Area            | 9,299 SF                |
|-----------------|-------------------------|
| Net Rent        | Contact Listing Agents  |
| Additional Rent | \$18.48 psf (est. 2025) |
| Sublease Term   | Until June 29, 2027     |



### QEW/HWY 403 FRONTAGE









## FLOORPLAN

**SUITE 700** 9,299 SF



## BURLOAK DRIVE BURLINGTON



















#### **RESTAURANTS & BARS**

- 1. Tim Horton's
- 2. Kelseys Original Roadhouse
- 3. Swiss Chalet
- 4. Harvey's
- 5. Montana's
- 6. Milestones
- 7. Denny's
- 8. Chop Steakhouse & Bar
- 9. Teriyaki Experience
- 10. Chorizo Fresh Mex
- 11. Sunrise Caribbean Restaurant
- 12. Cyphers Cafe & Lounge
- 13. South St. Burger
- 14. Montfort Mediterranean
- 15. China Star

- 16. Freshii
- 17. Sunset Grill
- 18. Popeyes
- 19. Bahn Thai
- 20. Subway
- 21. Quesada Burritos & Tacos
- 22. McDonald's
- 23. Turtle Jack's
- 24. Industria Pizzeria + Bar
- 25. Applestone Pizzeria
- 26. Chuck's Roadhouse
- 27. El Inka Peruvian Cuisine
- 28. Mucho Burrito
- 29. Daytime Grill
- 30. Pepe and Lela's Eatery

### **HEALTH/FITNESS/RECREATION**

- 1. Crunch Fitness Burloa