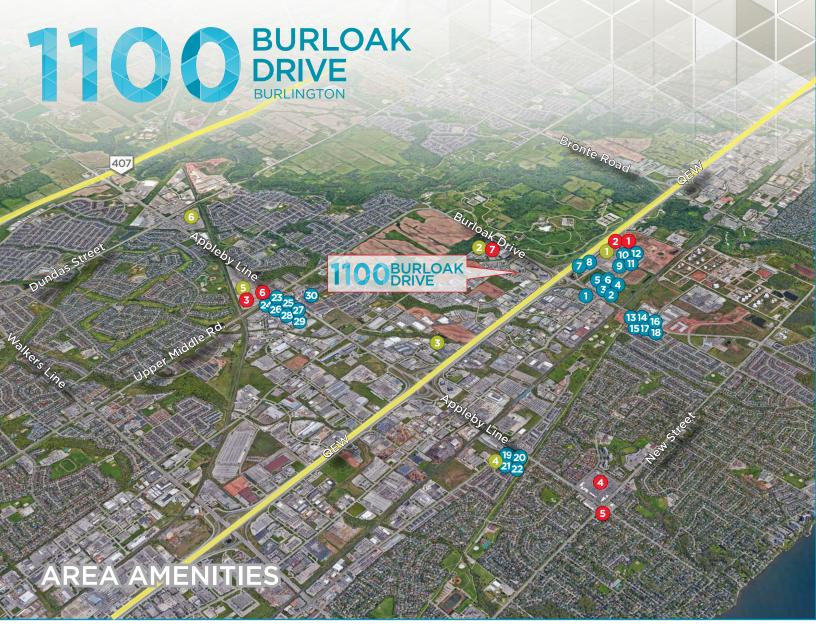

#### **RESTAURANTS & BARS**

- 1. Tim Horton's
- 2. Kelseys Original Roadhouse
- 3. Swiss Chalet
- 4. Harvey's
- 5. Montana's
- 6. Milestones
- 7. Denny's
- 8. Chop Steakhouse & Bar
- 9. Teriyaki Experience
- 10. Chorizo Fresh Mex
- 11. Sunrise Caribbean Restaurant
- 12. Cyphers Cafe & Lounge
- 13. South St. Burger
- 14. Montfort Mediterranean
- 15. China Star

- 16. Freshii
- 17. Sunset Grill
- 18. Popeyes
- 19. Bahn Thai
- 20. Subway
- 21. Quesada Burritos & Tacos
- 22. McDonald's
- 23. Turtle Jack's
- 24. Industria Pizzeria + Bar
- 25. Applestone Pizzeria
- 26. Chuck's Roadhouse
- 27. El Inka Peruvian Cuisine
- 28. Mucho Burrito
- 29. Daytime Grill
- 30. Pepe and Lela's Eatery

### **HEALTH/FITNESS/RECREATION**

- 1. Crunch Fitness Burloak
- 2. CrossFit COL
- 3. Pure Muscle + Fitness
- 4. Vive Fitness 24/7
- 5. Movati Athletic
- 6. GoodLife Fitness

### **SHOPPING**

- 1. Longo's
- 2. RioCan Centre Burloak
- 3. Metro
- 4. Fortinos
- 5. Shoppers Drug Mart
- 6. LCBO
- 7. The British Grocer

©2025 Cushman & Wakefield. All rights reserved. The information contained in this communication is strictly confidential. This information has been obtained from sources believed to be reliable but has not been verified. NO WARRANTY OR REPRESENTATION, EXPRESS OR IMPLIED, IS MADE AS TO THE CONDITION OF THE PROPERTY (OR PROPERTIES) REFERENCED HEREIN OR AS TO THE ACCURACY OR COMPLETENESS OF THE INFORMATION CONTAINED HEREIN, AND SAME IS SUBMITTED SUBJECT TO ERRORS, OMISSIONS, CHANGE OF PRICE, RENTAL OR OTHER CONDITIONS, WITHDRAWAL WITHOUT NOTICE, AND TO ANY SPECIAL LISTING CONDITIONS IMPOSED BY THE PROPERTY OWNER(S). ANY PROJECTIONS, OPINIONS OR ESTIMATES ARE SUBJECT TO UNCERTAINTY AND DO NOT SIGNIFY CURRENT OR FUTURE PROPERTY PERFORMANCE. "SALES REPRESENTATIVE