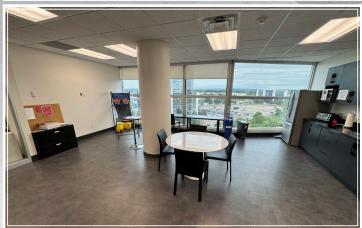

### **HIGHLIGHTS**

- Penthouse suite with stunning views, featuring highend finishes, abundant natural light, and extensive use of glass throughout
- Located in the Class "A" office community of the **Burloak Towers**
- Some existing furniture may be made available
- On-site amenities including a restaurant and daycare
- A brand-new gym and padel court are coming soon

### **DETAILS**

| Area            | 9,299 SF                |
|-----------------|-------------------------|
| Net Rent        | Contact Listing Agents  |
| Additional Rent | \$18.48 psf (est. 2025) |
| Sublease Term   | Until June 29, 2027     |