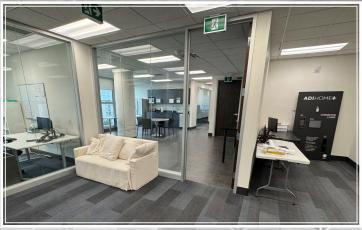

### **HIGHLIGHTS**

- Penthouse suite with stunning views, featuring highend finishes, abundant natural light, and extensive use of glass throughout
- Located in the Class "A" office community of the **Burloak Towers**
- Some existing furniture may be made available
- On-site amenities including a restaurant and daycare
- A brand-new gym and padel court are coming soon

### **DETAILS**

| Area            | 9,299 SF                |
|-----------------|-------------------------|
| Net Rent        | Contact Listing Agents  |
| Additional Rent | \$18.48 psf (est. 2025) |
| Sublease Term   | Until June 29, 2027     |