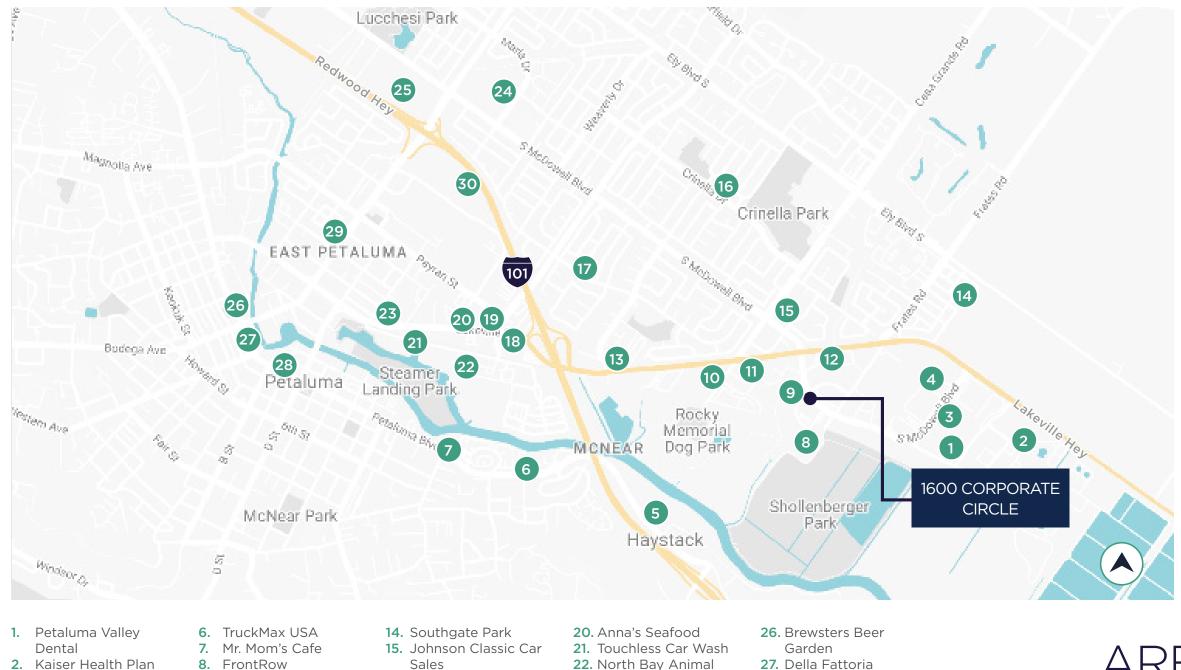

- Pharmacy 3. 7 Up Bottling Co-San
- Francisco 4. FedEx Ship Center
- 5. Public Storage
- **10.** Petaluma Self Storage **11.** Anytime Fitness **12.** PUB Republic

9. Miyoko's

- 13. Hello Ortho
- Sales
- **16.** Pet Lovers Pet Care 17. JT's Mom & Pop
- Wines 18. In-N-Out Burger
- 19. McDonald's
- 22. North Bay Animal Services 23. Hampton Inn Petaluma

24. Safeway

**25.** Trader Joe's

- 27. Della Fattoria
- Downtown Café 28. Boulevard 14 Cinema
- 29. Whole Foods Market
- **30.** Sprouts Farmers
  - Market