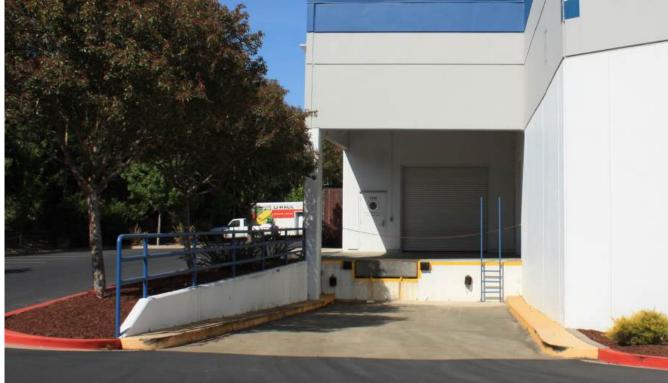

### HIGHLIGHTS

- ±3,325 SF and ±9,163 SF available
- Power: 1,600 amps 277/480 V
- Sprinklers
- Dock loaded
- Grade level loading doors
- Open ceilings
- Floor to ceiling glass
- En suite restrooms
- 3/1,000 parking ratio
- High visibility location with signage potential
- Adjacent to Shollenberger Park with walking paths