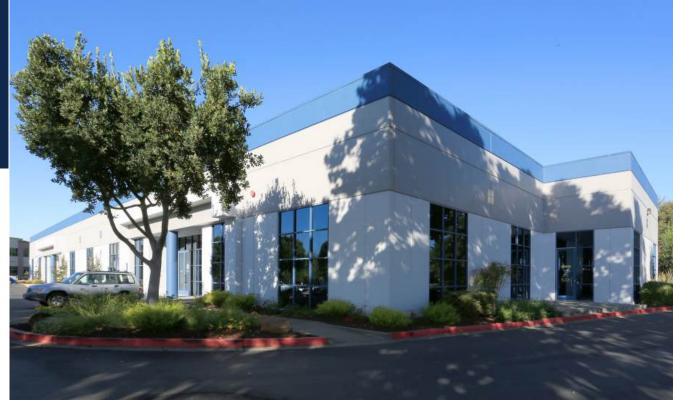

# **1600 CORPORATE CIRCLE**

PETALUMA, CA 94954

## **1600 CORPORATE CIRCLE**

OFFICE/WAREHOUSE AVAILABLE

### HIGHLIGHTS

- ±3,325 SF and ±9,163 SF available
- Power: 1,600 amps 277/480 V
- Sprinklers
- Dock loaded
- Grade level loading doors
- Open ceilings
- Floor to ceiling glass
- En suite restrooms
- 3/1,000 parking ratio
- High visibility location with signage potential
- Adjacent to Shollenberger Park with walking paths