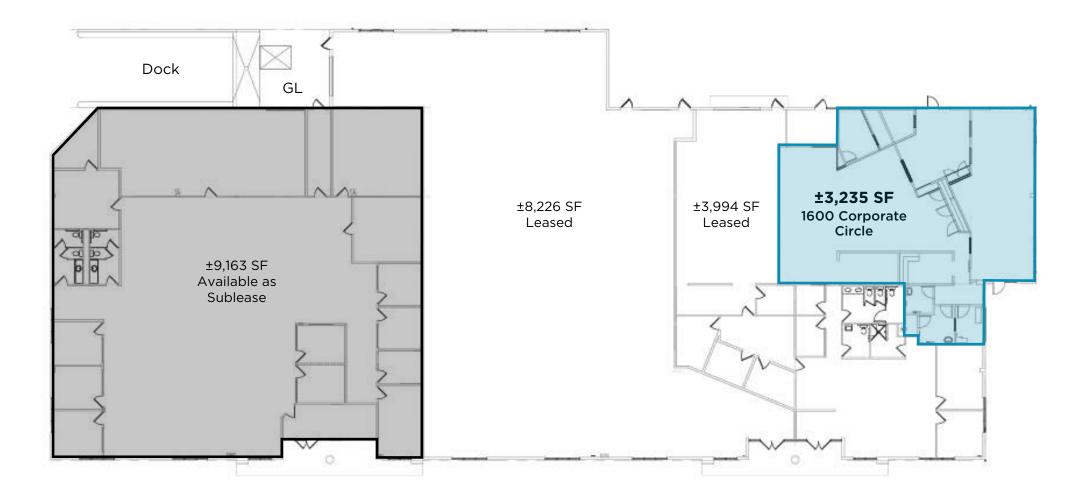

WAREHOUSE AND OFFICE FOR LEASE

**±3,325 SF AND ±9,163 SF AVAILABLE** 

### HIGHLIGHTS

- ±3,325 SF and ±9,163 SF available
- Power: 1,600 amps 277/480 V
- Sprinklers
- Dock loaded
- Grade level loading doors
- Open ceilings
- Floor to ceiling glass
- En suite restrooms
- 3/1,000 parking ratio
- High visibility location with signage potential
- Adjacent to Shollenberger Park with walking paths

## **1600 CORPORATE CIRCLE**

CREATIVE OFFICE/FLEX SPACE AVAILABLE