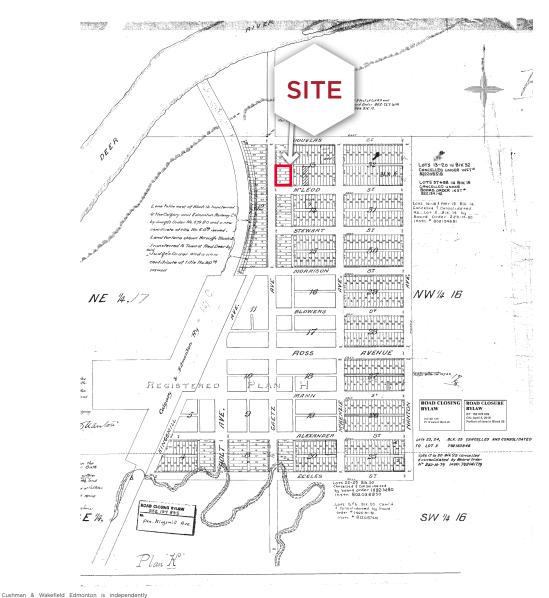

### SUBDIVISION PLAN

owned and operated / A Member of the Cushman & Wakefield Alliance. No warranty or representation, express or implied, is made to the accuracy or completeness of the information contained herein, and same is submitted subject to errors, omissions, change of price, ental or other conditions, withdrawal without notice, and to any special listing conditions imposed by the property owner(s). As applicable, we make no representation as to the condition of the property (or properties) in question. May 2025

## PROPERTY DETAILS

| Municipal Address: | 5407-49 Avenue,<br>Red Deer, Alberta    |
|--------------------|-----------------------------------------|
| Zoning:            | C-1 - City Centre<br>Commercial Zone    |
| Legal Description: | Plan K, Block 32, Lots 104 & ½ of Lot 5 |
| Site Area:         | 17,775 SF                               |
| Price:             | \$950,000                               |