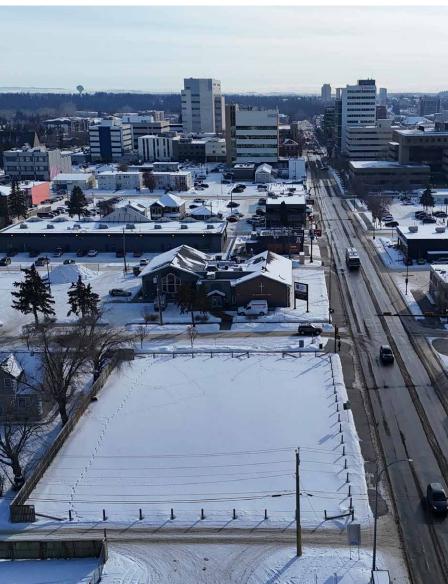

### AERIAL

# PROPERTY HIGHLIGHTS

The subject property is located at the northeast corner of 54 Street (one-way westbound) and 49 Avenue (one-way northbound) in the northern section of downtown Red Deer. 49 Avenue, also known as Gaetz Avenue, is a major north-south arterial road that transitions into a one-way street through the downtown core. It features a mix of office, retail, multi-family, and single-family residential developments on both sides.

To the north, 49 Avenue becomes Highway 2A, while to the south, it connects to Highway 2 (QEII). The property is zoned C-1 – City Centre Commercial Zone, which promotes an active, compact, mixed use environment serving both the city and the broader region. Permitted uses include commercial, high density residential, office, institutional, cultural, entertainment, and recreational developments.