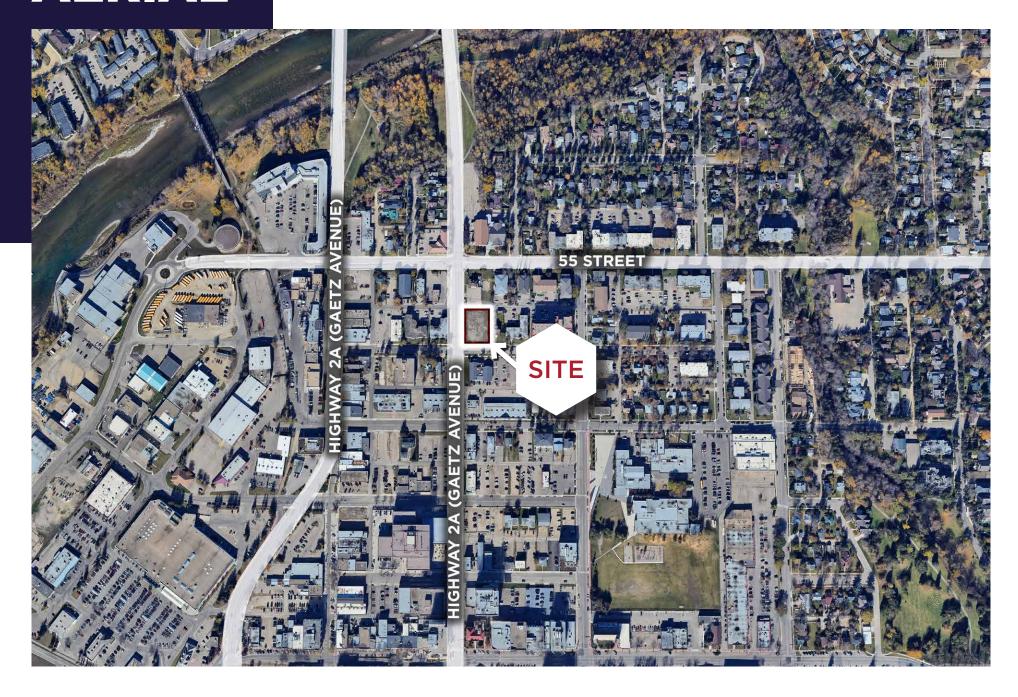

### AERIAL

# PROPERTY HIGHLIGHTS

The subject property is located at the northeast corner of 54 Street (one-way westbound) and 49 Avenue (one-way northbound) in the northern section of downtown Red Deer. 49 Avenue, also known as Gaetz Avenue, is a major north-south arterial road that transitions into a one-way street through the downtown core. It features a mix of office, retail, multi-family, and single-family residential developments on both sides.

To the north, 49 Avenue becomes Highway 2A, while to the south, it connects to Highway 2 (QEII). The property is zoned C-1 – City Centre Commercial Zone, which promotes an active, compact, mixed use environment serving both the city and the broader region. Permitted uses include commercial, high density residential, office, institutional, cultural, entertainment, and recreational developments.