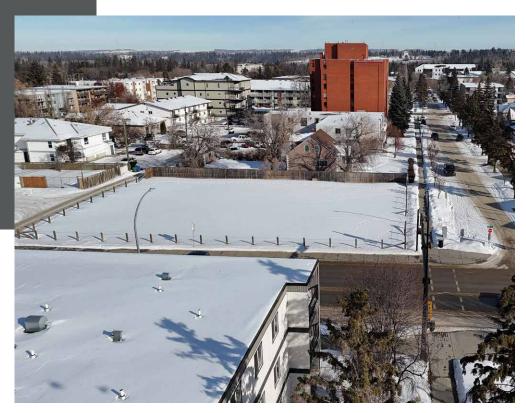

akefield Edmonton is independently owned and operated / A Member of the Cushman & Wakefield Alliance. No warranty or representation, express or implied, is made to the accuracy or completeness of the information contained herein, and same is submitted subject to errors, omissions, change of price, rental or other conditions, withdrawal without notice, and to any special listing conditions imposed by the property owner(s). As applicable, we make no representation as to the condition of the property (or properties) in question. May 2025 Jeff McCammon, ccIM Senior Associate 780 445 0026 jeff.mccammon@cwedm.com Doug Bauer
Senior Associate
780 991 6456
doug.bauer@cwedm.com

CUSHMAN & WAKEFIELI Edmonto Suite 2700, TD Towe 10088 - 102 Avenu Edmonton, AB T5J 22

### AERIAL



### PROPERTY PHOTOS







# PROPERTY HIGHLIGHTS

The subject property is located at the northeast corner of 54 Street (one-way westbound) and 49 Avenue (one-way northbound) in the northern section of downtown Red Deer. 49 Avenue, also known as Gaetz Avenue, is a major north-south arterial road that transitions into a one-way street through the downtown core. It features a mix of office, retail, multi-family, and single-family residential developments on both sides.

To the north, 49 Avenue becomes Highway 2A, while to the south, it connects to Highway 2 (QEII). The property is zoned C-1 – City Centre Commercial Zone, which promotes an active, compact, mixed use environment serving both the city and the broader region. Permitted uses include commercial, high density residential, office, institutional, cultural