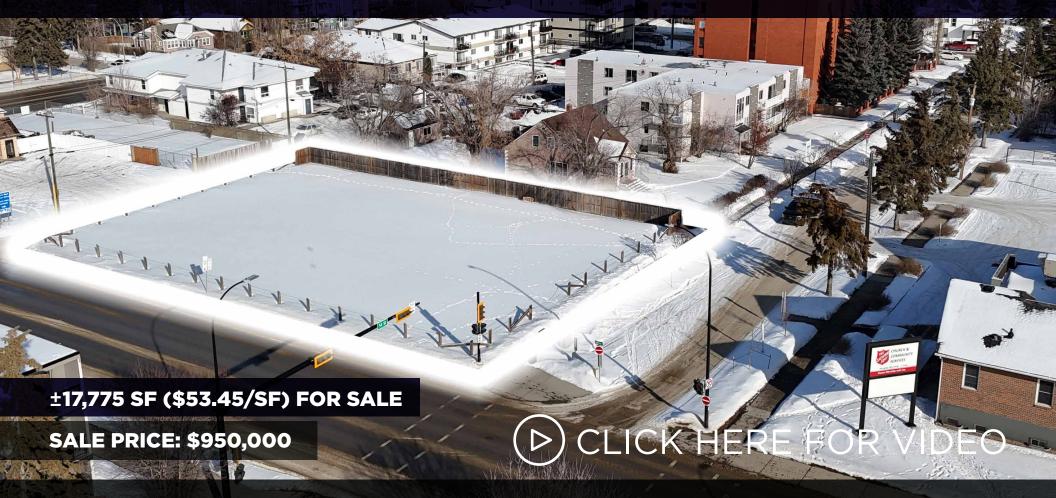

#### FOR SALE

## PROPERTY DETAILS

| Municipal Address: | 5407-49 Avenue,<br>Red Deer, Alberta    |
|--------------------|-----------------------------------------|
| Zoning:            | C-1 - City Centre<br>Commercial Zone    |
| Legal Description: | Plan K, Block 32, Lots 104 & ½ of Lot 5 |
| Site Area:         | 17,775 SF                               |
| Price:             | \$950,000                               |