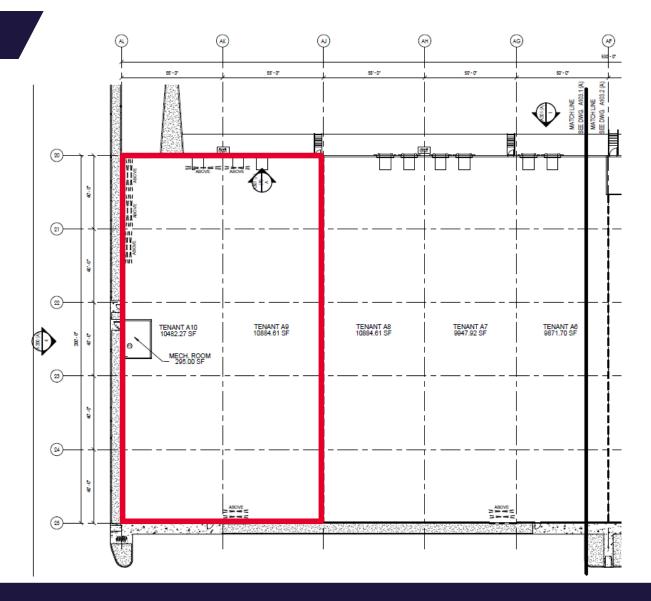

#### **FLOOR PLAN**

#### PROPERTY DETAILS

Property Highlights: • (3) dock doors; (1) ramp to grade

Corner unit

Sublease expiry April 2026

(2) private offices

• (2) bathrooms

Lunchroom

Radiant tube heating

Property Type: Industrial

Legal

**Description:** 

Lot 9 Block 1 Plan 0626825

Municipal Address:

Units #9 & #10, 10406/10410 184

Street NW

**Zoning:** 

IM, BE

**Building Size:** 

+/- 21,825 SF

**Availability:** 

October 1st, 2025

Power:

(1) 400amp; 208/120volt; 3 Ph | (1) 250 amp; 600/347volt 3 Ph - To be

verified by subtenant