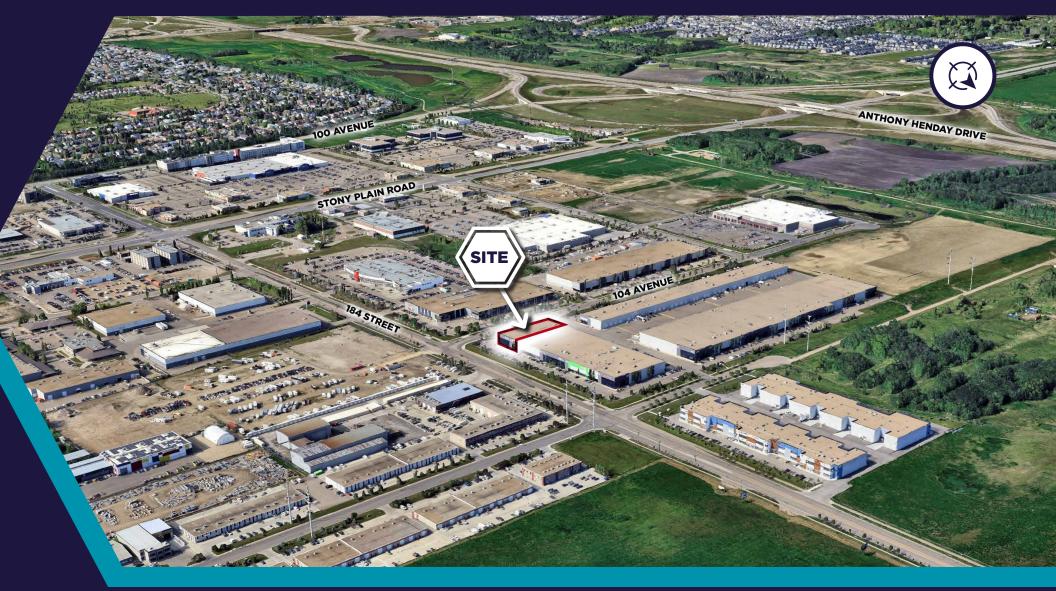

## **AERIAL VIEW**

## **PROPERTY HIGHLIGHTS**

- Corner unit with excellent exposure to 184th street
- Wide open warehouse w/dock and grade loading
- Zoning allows for a wide range of uses
- Heavy power available