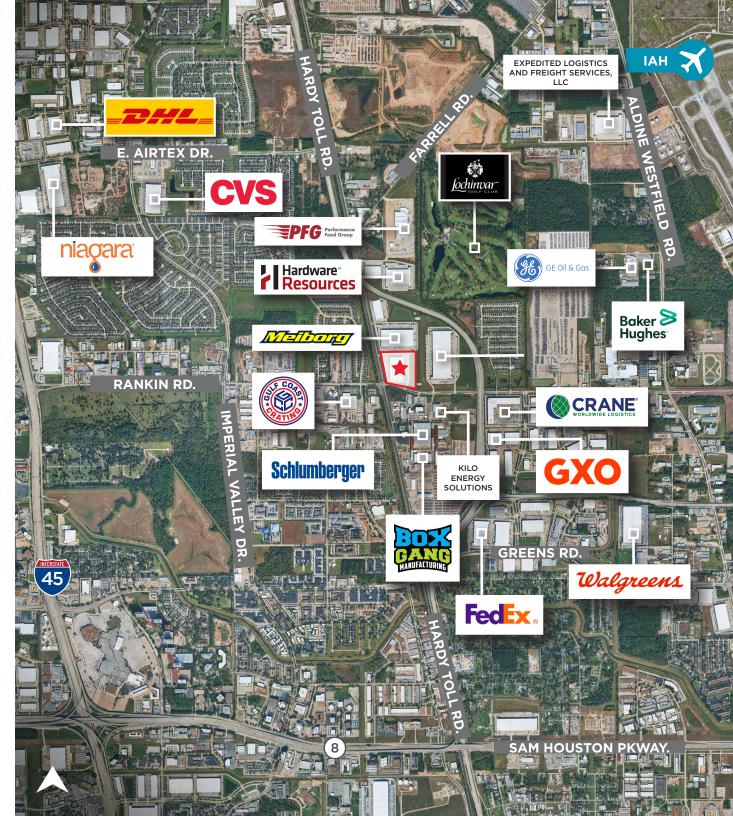

## BUILDING 3 1215 RANKIN RD

- 138,733 SF Move In space available now
- 56' x 43' Column spacing with 60' speed bays
- 3,180 SF of move in ready office
- 8 dock levelers
- 36' Clear Height

- 120 car parks available
- 24 Trailer Parks available
- 30 dock high doors with 2 12'x14' ramped doors
- Direct access off of Rankin Rd
- Low Mud Rate of .27