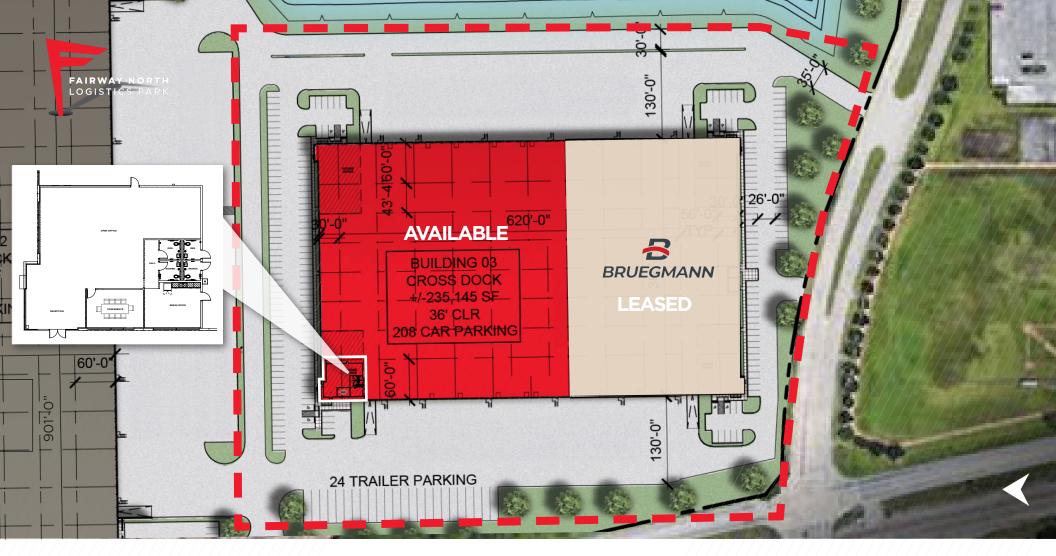

## BUILDING 3 1215 RANKIN RD

- 138,733 SF Move In space available now
- 56' x 43' Column spacing with 60' speed bays
- 3,180 SF of move in ready office
- 8 dock levelers
- 36' Clear Height

- 120 car parks available
- 24 Trailer Parks available
- 30 dock high doors with 2 12'x14' ramped doors
- Direct access off of Rankin Rd
- Low Mud Rate of .27