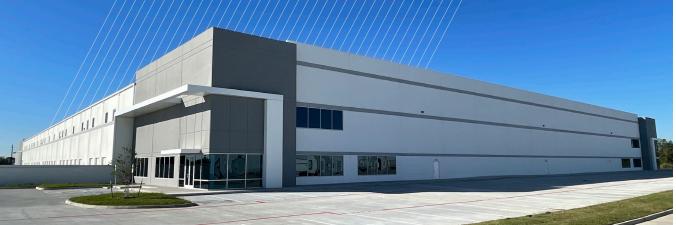

## **FOR LEASE** | 138,733 SF 1215 RANKIN RD. HOUSTON, TX 77073

MUMILITIEF, FF

## BUILDING 3 1215 RANKIN RD

- 138,733 SF Move In space available now
- 56' x 43' Column spacing with 60' speed bays
- 3,180 SF of move in ready office
- 8 dock levelers
- 36' Clear Height

- 120 car parks available
- 24 Trailer Parks available
- 30 dock high doors with 2 12'x14' ramped doors
- Direct access off of Rankin Rd
- Low Mud Rate of .27