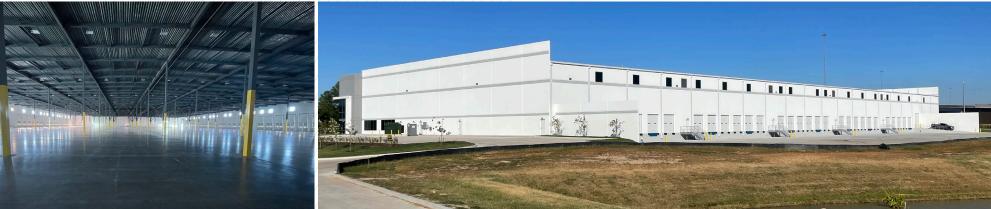

## BUILDING 3 1215 RANKIN RD

- 138,733 SF Move In space available now
- 56' x 43' Column spacing with 60' speed bays
- 3,180 SF of move in ready office
- 8 dock levelers
- 36' Clear Height

- 120 car parks available
- 24 Trailer Parks available
- 30 dock high doors with 2 12'x14' ramped doors
- Direct access off of Rankin Rd
- Low Mud Rate of .27