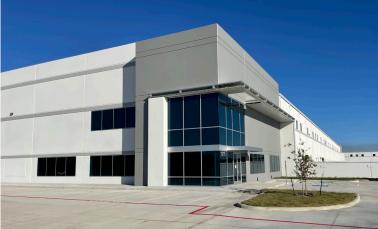

## **FOR LEASE** | 138,733 SF 1215 RANKIN RD. HOUSTON, TX 77073

MUMILITIEF, FF

## BUILDING 3 1215 RANKIN RD

- 138,733 SF Move In space available now
- 56' x 43' Column spacing with 60' speed bays
- 3,180 SF of move in ready office
- 8 dock levelers
- 36' Clear Height

- 120 car parks available
- 24 Trailer Parks available
- 30 dock high doors with 2 12'x14' ramped doors
- Direct access off of Rankin Rd
- Low Mud Rate of .27