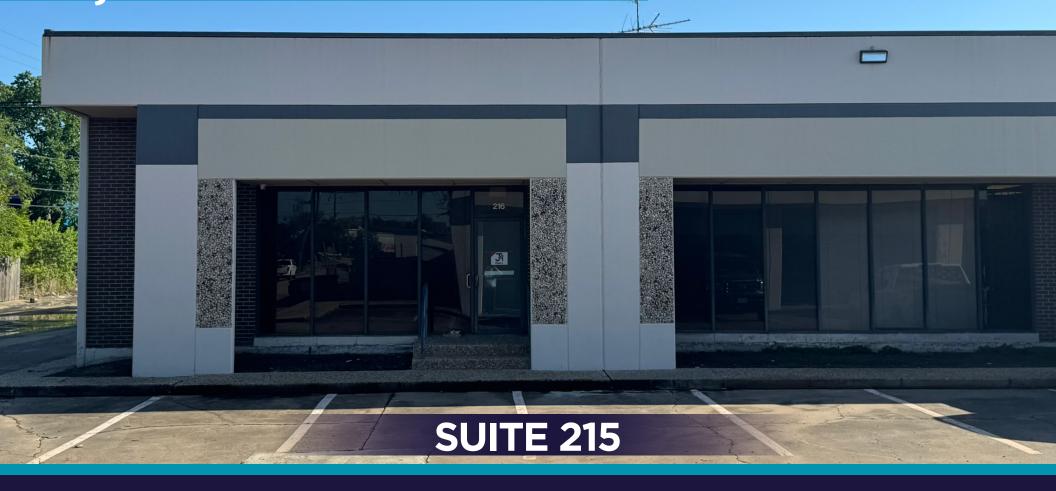

# FOR SUBLEASE 5,674 SF AVAILABLE

## 2517 FAIRWAY PARK DRIVE

**HOUSTON, TX 77092** 

## PROPERTY HIGHLIGHTS

**Space Available:** 5,674 SF

Office Space: 1,250 SF

Clear Height: 14'

Ramp: 1 (one)

**Dock Well:** 1 (one) dock well with leveler

Truck Court: Shared truck court

• Direct access from Hempstead Highway Amenities: