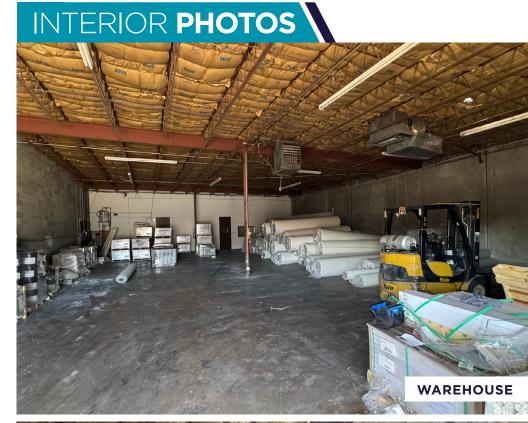

## PROPERTY HIGHLIGHTS

**Space Available:** 5,674 SF

Office Space: 1,250 SF

Clear Height: 14'

Ramp: 1 (one)

**Dock Well:** 1 (one) dock well with leveler

Truck Court: Shared truck court

• Direct access from Hempstead Highway Amenities: