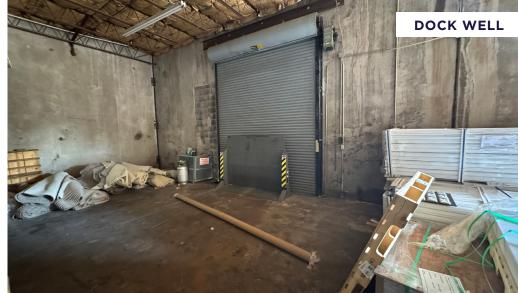

## PROPERTY HIGHLIGHTS

**Space Available:** 5,674 SF

Office Space: 1,250 SF

Clear Height: 14'

Ramp: 1 (one)

**Dock Well:** 1 (one) dock well with leveler

Truck Court: Shared truck court

• Direct access from Hempstead Highway Amenities: