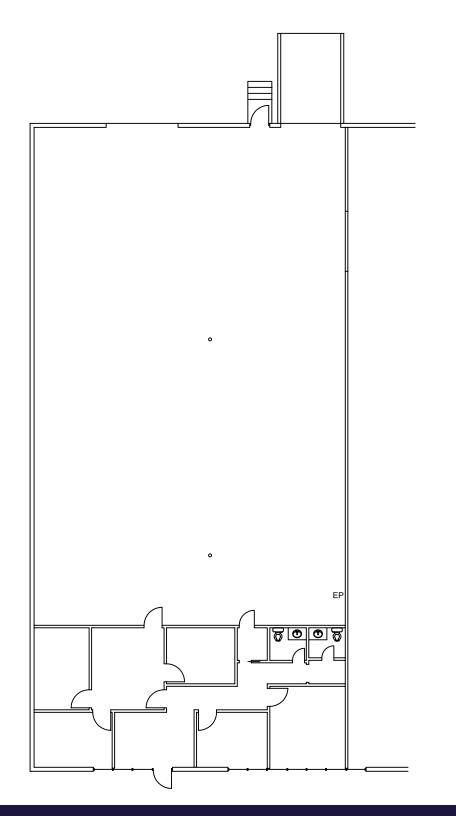

# FOR SUBLEASE 5,674 SF AVAILABLE



## 2517 FAIRWAY PARK DRIVE

**HOUSTON, TX 77092** 



## PROPERTY HIGHLIGHTS

**Space Available:** 5,674 SF

Office Space: 1,250 SF

Clear Height: 14'

Ramp: 1 (one)

**Dock Well:** 1 (one) dock well with leveler

Truck Court: Shared truck court

• Direct access from Hempstead Highway Amenities:

• Close proximity to US 290 and 610 Loop

**Term:** June 30, 2026

**Asking Price:** \$0.91/SF/Month NNN

OPEX \$0.305/SF/Month











## FLOOR PLAN 5.674 SE



#### **COE PARKER. SIOR**

Senior Director +1 713 963 2825 coe.parker@cushwake.com

#### **B. KELLEY PARKER. SIOR**

Vice Chair +1 713 963 2896 kelley.parker@cushwake.com

### **JOHN F. LITTMAN, SIOR**

Executive Managing Director +1 713 963 2862 john.littman@cushwake.com



©2025 Cushman & Wakefield. All rights reserved. The information contained in this communication is strictly confidential. This information has been obtained from sources believed to be reliable but has not been verified. NO WARRANTY OR REPRESENTATION, EXPRESS OR IMPLIED, IS MADE AS TO THE CONDITION OF THE PROPERTY (OR PROPERTIES) REFERENCED HEREIN OR AS TO THE ACCURACY OR COMPLETENESS OF THE INFORMATION CONTAINED HEREIN, AND SAME IS SUBMITTED SUBJECT TO ERRORS, OMISSIONS, CHANGE OF PRICE