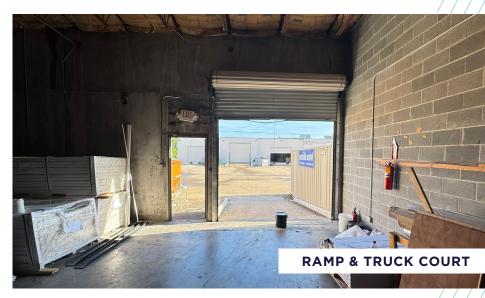

## PROPERTY HIGHLIGHTS

**Space Available:** 5,674 SF

Office Space: 1,250 SF

Clear Height: 14'

Ramp: 1 (one)

**Dock Well:** 1 (one) dock well with leveler

Truck Court: Shared truck court

• Direct access from Hempstead Highway Amenities:

• Close proximity to US 290 and 610 Loop

**Term:** June 30, 2026

**Asking Price:** \$0.91/SF/Month NNN

OPEX \$0.305/SF/Month