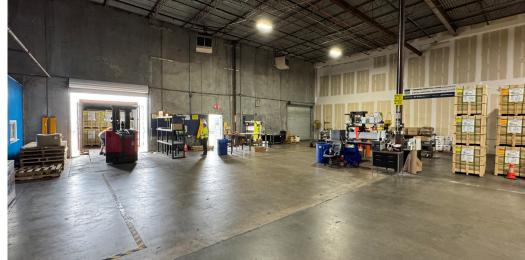

#### FOR SUBLEASE 8811 WALLISVILLE ROAD - SUITE A & B Houston, TX 77029

## 29,489 SF AVAILABLE

6







- Total Space: 29,489
  - Suite A: 16,800 SF
  - Suite B: 12,689 SF
- Total Office Space: 2,775 SF
  - Suite A: 1,575 SF
  - Suite B: 1,200 SF
- 22' Clear Height
- 2 Ramps & 4 Docks (2 w/ Pit Levelers)

- 35' Deep x 30' Wide Column Spacing
- Front Load Configuration
- Sprinklered
- Secured & Fenced Truck Court
- 2 Big Ass Fans
- Close Proximity to Port of Houston
- Direct Access to I-10 East and 610 Loop
- Sublease Expires: February 29, 2028

## TOTAL SITE PLAN







### PROPERTY PHOTOGRAPHY





B11 33

1982610 1982610

20J12

MARTINE A

# PROPERTY AERIAL MAP

90

INTERSTATE 610

Wallisville Road





**Coe Parker, SIOR,** Senior director +1 713 963 2825 coe.parker@cushwake.com Kelley Parker, SIOR Vice Chair +1 713 963 2896 kelley.parker@cushwake.com John Littman, SIOR Executive Managing Director +1 713 963 2862 john.littman@cushwake.com

©2025 Cushman & Wakefield. All rights reserved. The information contained in this communication is strictly confidential. This information has been obtained from sources believed to be reliable but has not been verified. NO WARRANTY OR REPRESENTATION, EXPRESS OR IMPLIED, IS MADE AS TO THE CONDITION OF THE PROPERTY (OR PROPERTIES) REFERENCED HEREIN OR AS TO THE ACCURACY OR COMPLETENESS OF THE INFORMATION CONTAINED HEREIN, AND SAME IS SUBMITTED S