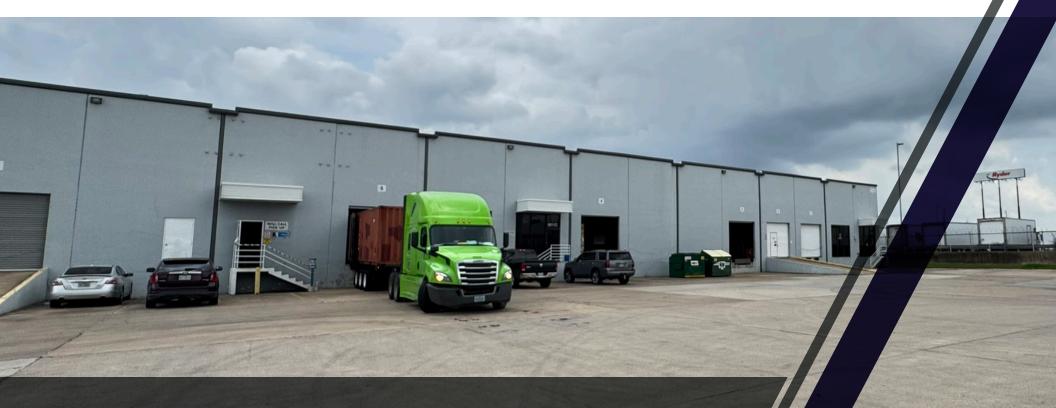

#### FOR SUBLEASE 8811 WALLISVILLE ROAD - SUITE A & B Houston, TX 77029

## 29,489 SF AVAILABLE

6







- Total Space: 29,489
  - Suite A: 16,800 SF
  - Suite B: 12,689 SF
- Total Office Space: 2,775 SF
  - Suite A: 1,575 SF
  - Suite B: 1,200 SF
- 22' Clear Height
- 2 Ramps & 4 Docks (2 w/ Pit Levelers)

- 35' Deep x 30' Wide Column Spacing
- Front Load Configuration
- Sprinklered
- Secured & Fenced Truck Court
- 2 Big Ass Fans
- Close Proximity to Port of Houston
- Direct Access to I-10 East and 610 Loop
- Sublease Expires: February 29, 2028

## TOTAL SITE PLAN







### PROPERTY PHOTOGRAPHY





B11 33

1982610 1982610

20J12

MARTINE A

# PROPERTY AERIAL MAP

90

INTERSTATE 610

Wallisville Road





**Coe Parker, SIOR,** Senior director +1 713 963 2825 coe.parker@cushwake.com Kelley Parker, SIOR Vice Chair +1 713 963 2896 kelley.parker@cushwake.com John Littman, SIOR Executive Managing Director +1 713 963 2862 john.littman@cushwake.com

©2025 Cushman & Wakefield. All rights reserved. The information contained in this communication is strictly confidential. This information has been obtained from sources believed to be reliable but has not been verified. NO WARRANTY OR REPRESENTATION, EXPRESS OR IMPLIED, IS MADE AS TO THE CONDITION OF THE PROPERTY (OR PROPERTIES) REFERENCED HEREIN OR AS TO THE ACCURACY OR COMPLETENESS OF THE INFORMATION CONTAINED HEREIN, AND SAME IS SUBMITTED SUBJECT TO ERRORS, OMISSIONS, CHANGE OF PRICE, RENTAL OR OTHER CONDITIONS, WITHDRAWAL WITHOUT NOTICE, AND TO