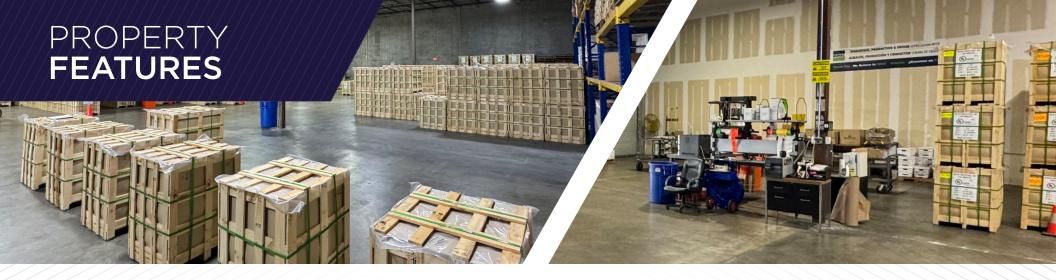

#### FOR SUBLEASE 8811 WALLISVILLE ROAD - SUITE A & B Houston, TX 77029

## 29,489 SF AVAILABLE

6







- Total Space: 29,489
  - Suite A: 16,800 SF
  - Suite B: 12,689 SF
- Total Office Space: 2,775 SF
  - Suite A: 1,575 SF
  - Suite B: 1,200 SF
- 22' Clear Height
- 2 Ramps & 4 Docks (2 w/ Pit Levelers)

- 35' Deep x 30' Wide Column Spacing
- Front Load Configuration
- Sprinklered
- Secured & Fenced Truck Court
- 2 Big Ass Fans
- Close Proximity to Port of Houston
- Direct Access to I-10 East and 610 Loop
- Sublease Expires: February 29, 2028

## TOTAL SITE PLAN







### PROPERTY PHOTOGRAPHY





B11 33

1982610 1982610

20J12

MARTINE A

# PROPERTY AERIAL MAP

90

INTERSTATE 610

Wallisville Road





**Coe Parker, SIOR,** Senior director +1 713 963 2825 coe.parker@cushwake.com Kelley Parker, SIOR Vice Chair +1 713 963 2896 kelley.parker@cushwake.com John Littman, SIOR Executive Managi