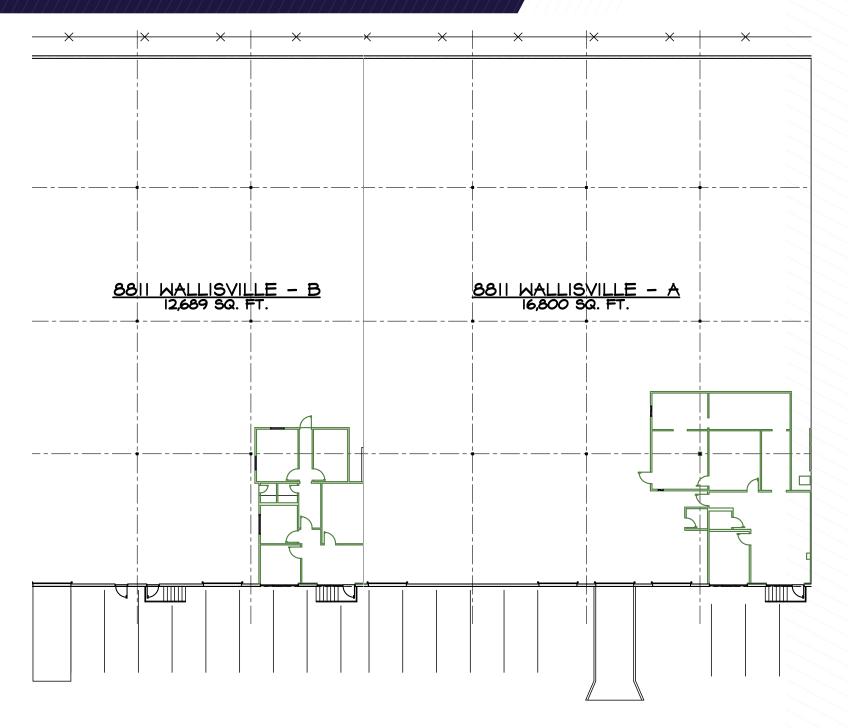

## 29,489 SF AVAILABLE

6

- Total Space: 29,489
  - Suite A: 16,800 SF
  - Suite B: 12,689 SF
- Total Office Space: 2,775 SF
  - Suite A: 1,575 SF
  - Suite B: 1,200 SF
- 22' Clear Height
- 2 Ramps & 4 Docks (2 w/ Pit Levelers)

- 35' Deep x 30' Wide Column Spacing
- Front Load Configuration
- Sprinklered
- Secured & Fenced Truck Court
- 2 Big Ass Fans
- Close Proximity to Port of Houston
- Direct Access to I-10 East and 610 Loop
- Sublease Expires: February 29, 2028

## TOTAL SITE PLAN