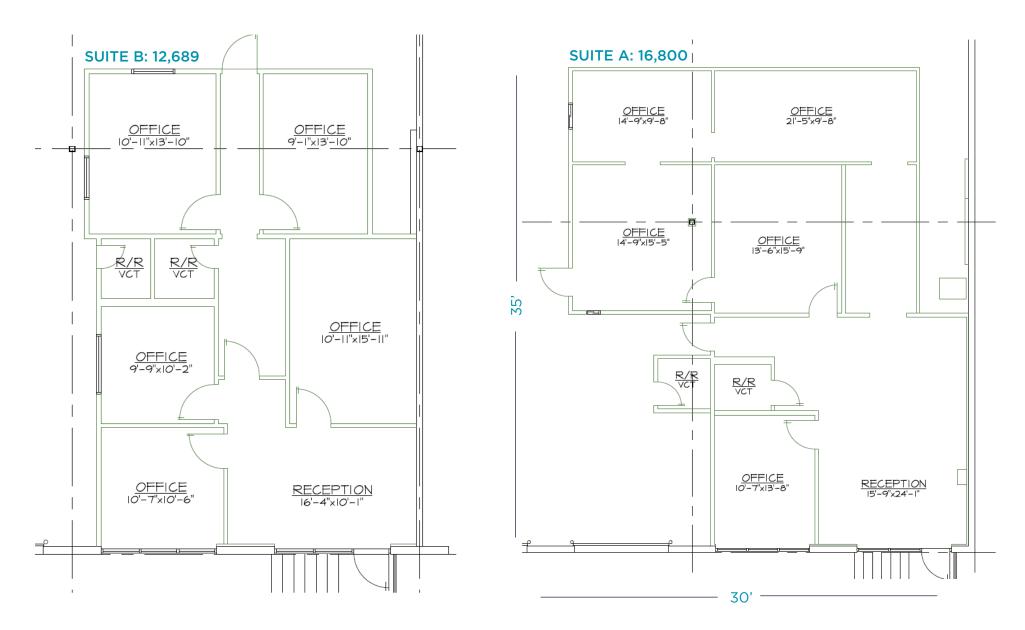

## 29,489 SF AVAILABLE

6

- Total Space: 29,489
  - Suite A: 16,800 SF
  - Suite B: 12,689 SF
- Total Office Space: 2,775 SF
  - Suite A: 1,575 SF
  - Suite B: 1,200 SF
- 22' Clear Height
- 2 Ramps & 4 Docks (2 w/ Pit Levelers)

- 35' Deep x 30' Wide Column Spacing
- Front Load Configuration
- Sprinklered
- Secured & Fenced Truck Court
- 2 Big Ass Fans
- Close Proximity to Port of Houston
- Direct Access to I-10 East and 610 Loop
- Sublease Expires: February 29, 2028

## TOTAL SITE PLAN