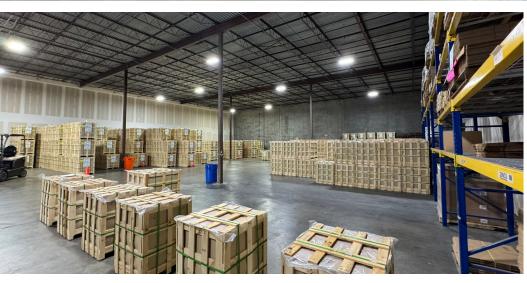

#### FOR SUBLEASE 8811 WALLISVILLE ROAD - SUITE A & B Houston, TX 77029

## 29,489 SF AVAILABLE

6







- Total Space: 29,489
  - Suite A: 16,800 SF
  - Suite B: 12,689 SF
- Total Office Space: 2,775 SF
  - Suite A: 1,575 SF
  - Suite B: 1,200 SF
- 22' Clear Height
- 2 Ramps & 4 Docks (2 w/ Pit Levelers)

- 35' Deep x 30' Wide Column Spacing
- Front Load Configuration
- Sprinklered
- Secured & Fenced Truck Court
- 2 Big Ass Fans
- Close Proximity to Port of Houston
- Direct Access to I-10 East and 610 Loop
- Sublease Expires: February 29, 2028

## TOTAL SITE PLAN







### PROPERTY PHOTOGRAPHY





B11 33

1982610 1982610

20J12

MARTINE A

# PROPERTY AERIAL MAP

90

INTERSTATE 610

Wallisville Road





**Coe Parker, SIOR,** Senior director +1 713 963 2825 coe.parker@cushwake.com Kelley Parker, SIOR Vice Chair +1 713 963 2896 kelley.parker@cushwake.com John Littman, SIOR Executive Managing Director +1 713 963 2862 john.littman@cushwake.com

©2025 Cushman & Wakefield. All rights reserved. The information contained in this communication is strictly confidential. This information has been obtained from sources believed to be reliable but has not been verified. NO WARRANTY OR REPRESENTATION, EXPRESS OR IMPLIED, IS MADE AS TO THE CONDITION OF THE PROPERTY (OR PROPERTIES) REFERENCED HEREIN OR AS TO THE ACCURACY OR COMPLETENESS OF THE INFORMATION CONTAINED HEREIN, AND SAME IS SUBMITTED