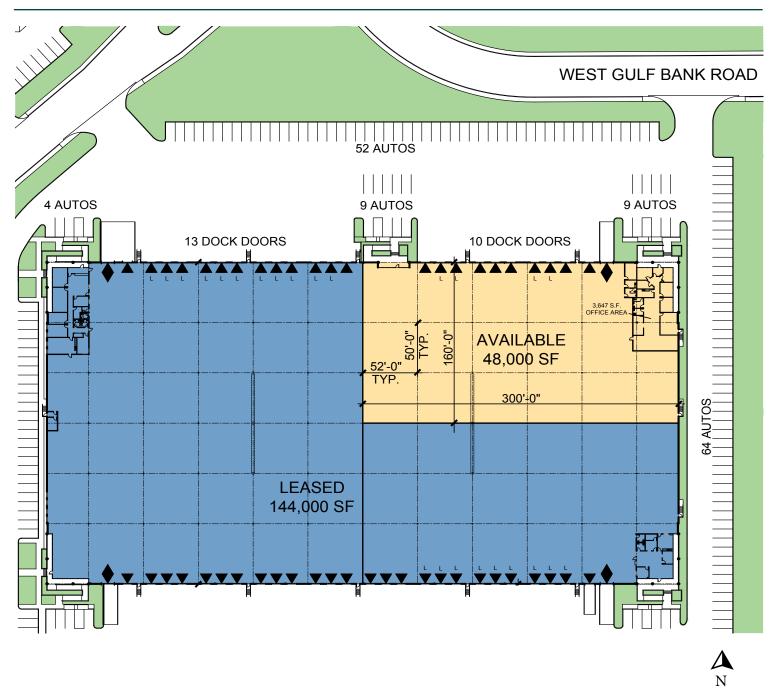

## 48,000 SF

### **Property Features**

| Office SF  Clear Height  28'  Column Spacing  52' x 50'  Speed Bay  60'  Dock Doors  10  Levelers  4 pit levelers  Drive-in Doors  1 ramp | Available Space | 48,000 SF        |
|-------------------------------------------------------------------------------------------------------------------------------------------|-----------------|------------------|
| Column Spacing 52' x 50'  Speed Bay 60'  Dock Doors 10  Levelers 4 pit levelers  Drive-in Doors 1 ramp                                    | Office SF       | 3,647 SF         |
| Speed Bay 60'  Dock Doors 10  Levelers 4 pit levelers  Drive-in Doors 1 ramp                                                              | Clear Height    | 28'              |
| Dock Doors 10  Levelers 4 pit levelers  Drive-in Doors 1 ramp                                                                             | Column Spacing  | 52' x 50'        |
| Levelers 4 pit levelers  Drive-in Doors 1 ramp                                                                                            | Speed Bay       | 60'              |
| Drive-in Doors 1 ramp                                                                                                                     | Dock Doors      | 10               |
|                                                                                                                                           | Levelers        | 4 pit levelers   |
| Our in late a                                                                                                                             | Drive-in Doors  | 1 ramp           |
| Sprinkler                                                                                                                                 | Sprinkler       | ESFR             |
| Lighting LED                                                                                                                              | Lighting        | LED              |
| Configuration Front-load space                                                                                                            | Configuration   | Front-load space |