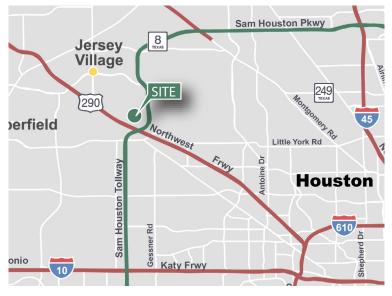

# 7420 Security Way, Suite 200 Jersey Village, TX 77040

**Prologis Jersey Village 2** 

- Prime distribution space strategically located at the intersection of Highway 290 and Beltway 8
- In the heart of the Northwest Houston industrial submarket
- Central to I-10, Loop 610, and I-45