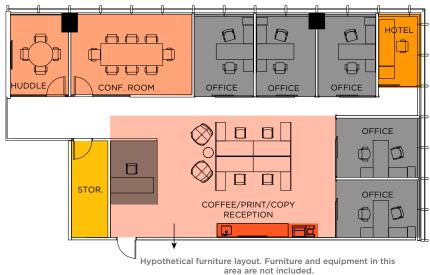

## FLOORPLAN

## space economics

| Available Space     | Partial Floor 38 - 3,124 RSF                      |
|---------------------|---------------------------------------------------|
| Availability & Term | September 1, 2025 through<br>May 31, 2037         |
| Rental Rate         | Negotiable                                        |
| 2025 Estimated OPEX | \$23.07/RSF + 3% management fee                   |
| Parking             | 1.5/1,000 RSF<br>Unserved @ \$250/space/month     |
| Condition           | Newly built out spec suite within underfloor HVAC |
| Furniture           | Conference and office furniture included          |