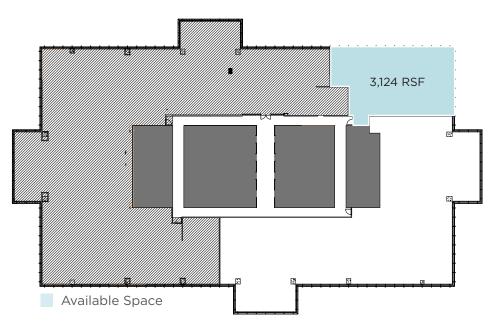

## FLOORPLAN

## space economics

| Available Space     | Partial Floor 38 - 3,124 RSF                      |
|---------------------|---------------------------------------------------|
| Availability & Term | September 1, 2025 through<br>May 31, 2037         |
| Rental Rate         | Negotiable                                        |
| 2025 Estimated OPEX | \$23.07/RSF + 3% management fee                   |
| Parking             | 1.5/1,000 RSF<br>Unserved @ \$250/space/month     |
| Condition           | Newly built out spec suite within underfloor HVAC |
| Furniture           | Conference and office furniture included          |