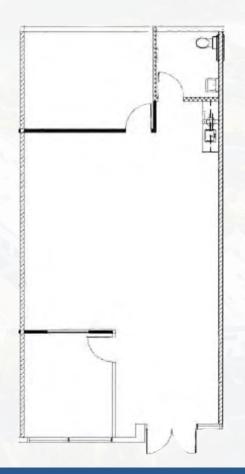

### 6195 CORNERSTONE COURT SUITE 104 1,210 RSF

- Fully improved lab space
- Double door entrance
- In suite restrooms
- Private office/ conference room
- Large storage/server room