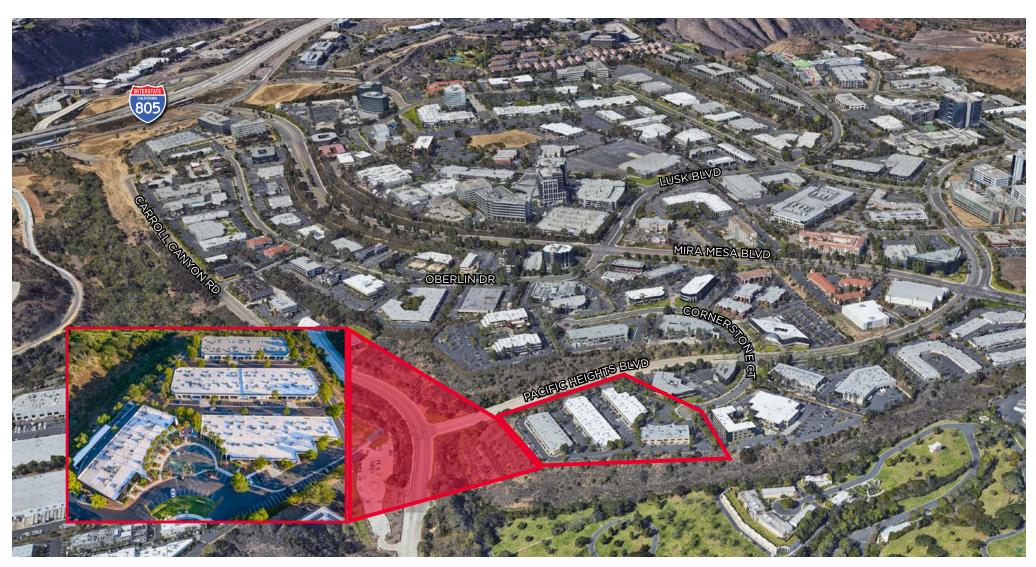

# CORNERSTONE RESEARCH CENTER

#### PROPERTY HIGHLIGHTS

- · Community conference room
- Easy access to Mira Mesa Blvd. and I-805
- Parking Ratio: 3.6 / 1,000 SF
- Quiet professional lab/R&D project in the heart of Sorrento Mesa
- Low lab nets
- Fiber connectivity to the project
- Gas service to the project