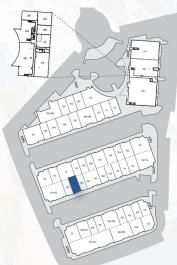

### 6195 CORNERSTONE COURT SUITE 104 1,210 RSF

- Fully improved lab space
- Double door entrance
- In suite restrooms
- Private office/ conference room
- Large storage/server room