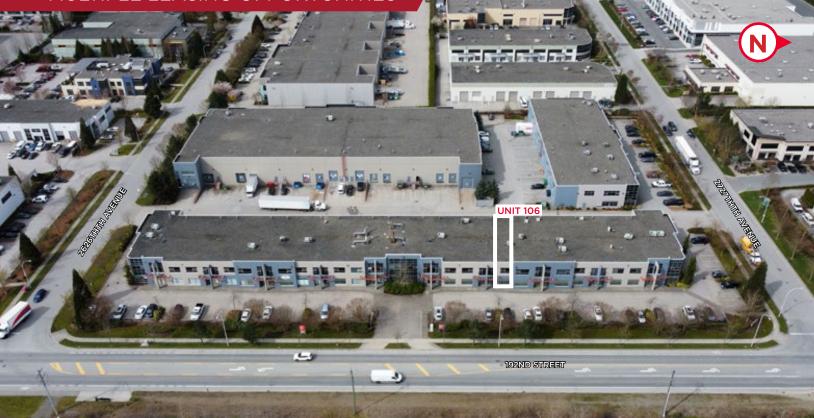

## FOR LEASE CAMPBELL HEIGHTS BUSINESS CENTRE 2677 192ND STREET SURREY, BC

#### LOCATION

Campbell Heights Business Park is widely regarded as one of the premier business parks in the Lower Mainland. Campbell Heights Business Centre is located in the south east sector of Surrey, one of Canada's fastest growing cities.

#### **UNIT 106**

| Warehouse            | 1,132 SF |
|----------------------|----------|
| Office               | 792 SF   |
| Main Floor Area      | 1,790 SF |
| Second Floor Office  | 658 SF   |
| Total Available Area | 2,448 SF |