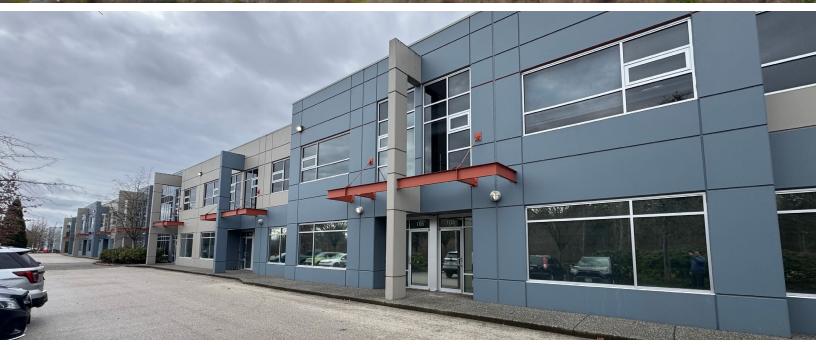

#### **BUILDING FEATURES**

- 192nd Street frontage
- Modern, functional design with an abundance of natural light
- Approximately 23' ceilings in warehouse
- Rear grade loading
- Minimum 3-phase, 100 amp, 120/208 volt electrical service to each bay (tenant to verify)
- Fully sprinklered
- Ample on site parking