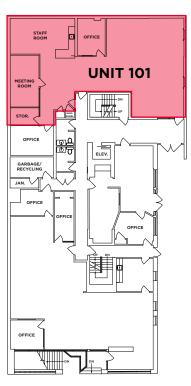

th flexibility on term length.

#### **UNIT SIZES**

UNIT 101 - 2,101 Rentable SF UNIT 402 - 1,440 Rentable SF

#### **NET RENT**

UNIT 101 - \$15.00 PSF UNIT 402 - \$22.00 PSF

# **ADDITIONAL RENT**

\$14.57 PSF

# **AVAILABILITY**

**Immediately** 

### **FEATURES**

- Elevator
- Updated HVAC system in 2015
- Common floor washrooms
- Efficient mixed floor layout
- Well lit, move in ready
- Furniture available for use
- · Shared kitchen & lunch lounge
- · Fully finished kitchens in both units
- · Secure and gated entrance with fob access

# **NEARBY AMENITIES**

- Public parking in the immediate vicinity
- 2. Cactus Club Café
- 3. Browns Socialhouse
- 4. The Royal Theatre
- 5. Greater Victoria Public Library
- 6. The YMCA
- 7. GoodLife Fitness
- 8. Chipotle
- 9. Royal Bank
- 10.TD BNK







CONTACT INFORMATION:

#### **COLLEEN AUSTIN**

Personal Real Estate Corporation Associate Vice President Commercial Sales & Leasing +1 250 410 3003

colleen.austin@cushwake.com

Suite 340 - 730 View Street Victoria, BC V8W 3Y7 +1 250 410 3000

www.cushmanwakefield.ca

©2025 Cushman & Wakefield. All rights reserved. The information contained in this communication is strictly confidential. This information has been obtained from sources believed to be reliable but has not been verified. NO WARRANTY OR REPRESENTATION, EXPRESS OR IMPLIED, IS MADE AS TO THE CONDITION OF THE PROPERTY (OR PROPERTIES) REFERENCED HEREIN OR AS TO THE ACCURACY OR COMPLETENESS OF THE INFORMATION CONTAINED HEREIN, AND SAME IS SUBMITTED SUBJECT TO ERRORS, OMISSIONS, CHANGE OF PRICE, RENTAL OR OTHER CONDITIONS, WITHD