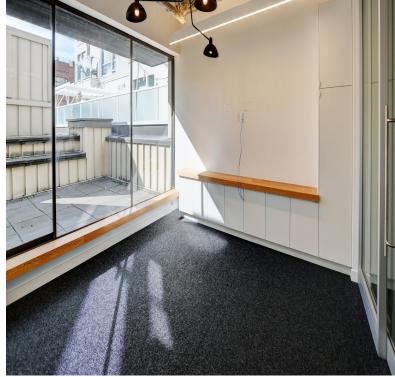

This is a rare opportunity to lease a really well appointed, truly turn key office space with flexibility on term length.

### **FEATURES**

- Elevator
- Updated HVAC system in 2015
- Common floor washrooms
- Efficient mixed floor layout
- Well lit, move in ready
- Furniture available for use
- · Shared kitchen & lunch lounge
- · Fully finished kitchens in both units
- · Secure and gated entrance with fob access