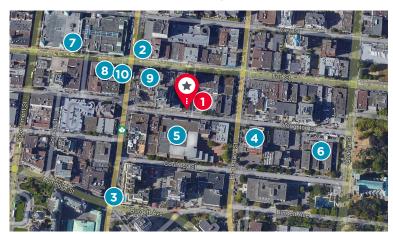

# **NEARBY AMENITIES**

- Public parking in the immediate vicinity
- 2. Cactus Club Café
- 3. Browns Socialhouse
- 4. The Royal Theatre
- 5. Greater Victoria Public Library
- 6. The YMCA
- 7. GoodLife Fitness
- 8. Chipotle
- 9. Royal Bank
- 10.TD BNK