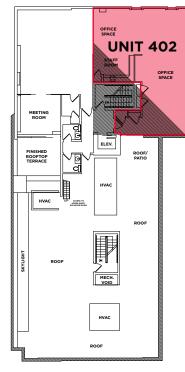

flexibility on term length.

#### **UNIT SIZES**

UNIT 101 - 2,101 Rentable SF UNIT 402 - 1,440 Rentable SF

#### **NET RENT**

UNIT 101 - \$15.00 PSF UNIT 402 - \$22.00 PSF

# **ADDITIONAL RENT**

\$14.57 PSF

# **AVAILABILITY**

**Immediately** 

### **FEATURES**

- Elevator
- Updated HVAC system in 2015
- Common floor washrooms
- Efficient mixed floor layout
- Well lit, move in ready
- Furniture available for use
- · Shared kitchen & lunch lounge
- · Fully finished kitchens in both units
- · Secure and gated entrance with fob access

# **NEARBY AMENITIES**

- Public parking in the immediate vicinity
- 2. Cactus Club Café
- 3. Browns Socialhouse
- 4. The Royal Theatre
- 5. Greater Victoria Public Library
- 6. The YMCA
- 7. GoodLife Fitness
- 8. Chipotle
- 9. Royal Bank
- 10.TD BNK







CONTACT INFORMATION:

#### **COLLEEN AUSTIN**

Personal Real Estate Corporation Associate Vice President Commercial Sales & Leasing +1 250 410 3003

colleen.austin@cushwake.com

Suite 340 - 730 View Street Victoria, BC V8W 3Y7 +1 250 410 3000

www.cushmanwakefield.ca

©2025 Cushman & Wakefield. All rights reserved. The information contained in this communication is strictly confidential. This information has been obtained from sources believed to be reliable but has not been verified. NO WARRANTY OR REPRESENTATION, EXPRESS OR IMPLIED, IS MADE AS TO THE CONDITION OF THE PROPERTY (OR PROPERTIES) REFERENCED HEREIN OR AS TO THE ACCURACY OR COMPLETENESS OF THE INFORMATION CONTAINED HEREIN, AND SAME IS SUBMITTED SUBJECT TO ERRORS, OMISSIONS, CHANGE OF PRICE, RENTAL OR OTHER CONDITIONS, WITHDRA