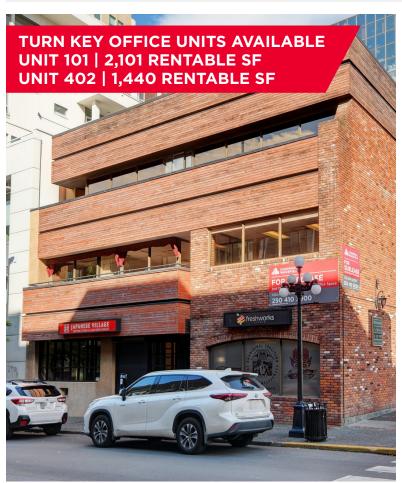

# **OPPORTUNITY**

The Lindholm Building is situated in Victoria's downtown core located mid-block on Broughton Street between Douglas and Blanshard Streets with a major walkway extending the length of the downtown core, directly adjacent to the property. Buildings in the immediate vicinity include the Royal Theatre; Law Courts; CIBC, Royal Bank and TD Bank buildings; the Public Library; several large professional office buildings; a multitude of specialty retail shops, cafes, restaurants and a wide range of amenities all within easy walking distance.

#### **UNIT SIZES**

UNIT 101 - 2,101 Rentable SF UNIT 402 - 1,440 Rentable SF

#### **NET RENT**

UNIT 101 - \$15.00 PSF UNIT 402 - \$22.00 PSF